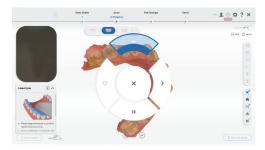

#### Oral Health Report

Health report includes information such as existing dental caries, missing teeth, dental calculus, pigment, etc. Patients have a better understanding of their oral health.

#### Ortho Simulation

Patients can preview images of their straightened-up results in real time.