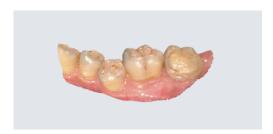

## **Extensive Range of Applications**

## Restoration, Implant, Orthodontics – Dental 3D Scanning Solutions

Elegant 3 intraoral scanner can be applied for clinical indications range spans general restorations, implants and orthodontics. Whether through same-day chairside restorations or clinic-dental lab workflow, it always provides a state-of-the-art user experience.