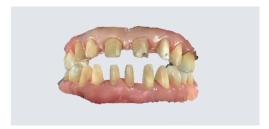

## **Extensive Range of Applications**

## Restoration, Implant, Orthodontics – Dental 3D Scanning Solutions

Elegant 3 intraoral scanner can be applied for clinical indications range spans general restorations, implants and orthodontics. Whether through same-day chairside restorations or clinic-dental lab workflow, it always provides a state-of-the-art user experience.

Orthodontics

Veneer

Inlay-onlay

6-Unit Bridge

All-on-6 Implant

Pediatric Dental Care