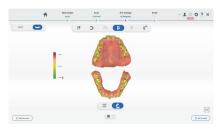

#### Oral Health Report

Health report includes information such as existing dental caries, missing teeth, dental calculus, pigment, etc. Patients have a better understanding of their oral health.