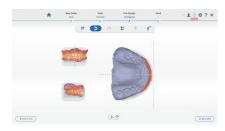

## **Clinical Toolkit**

The clinical toolkit assists dentists to evaluate and pre-design the scanned data in their own clinic. It facilitates effective communication with dental labs to deliver quality dental work with high efficiency.

**Undercut Check** 

Bite Check

Margin Line Auto Extraction

Tooth Marking

Coordinate Adjustment

Direct Export into exocad