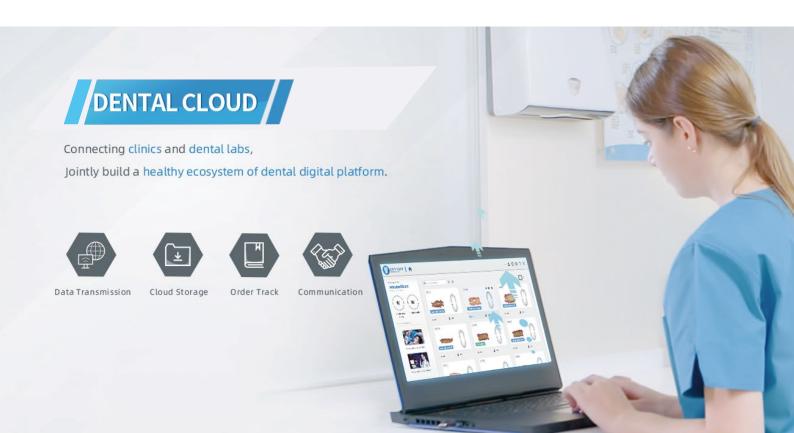

## **Efficient Dentist-Technician Collaboration**

## Standard and Unlimited - Seamless Collaboration for Dentists and Technicians

Elegant 3 helps streamline the collaboration between clinics and labs to achieve efficient and effective restorative works.

#### **Cloud Data Platform**

Cloud data platform enables data transmission, making it convenient for data transfer and communication between clinics and dental labs.