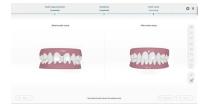

#### Ortho Simulation

Patients can preview images of their straightened-up results in real time.