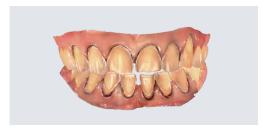

## **Extensive Range of Applications**

## Restoration, Implant, Orthodontics – Dental 3D Scanning Solutions

Elegant 3 intraoral scanner can be applied for clinical indications range spans general restorations, implants and orthodontics. Whether through same-day chairside restorations or clinic-dental lab workflow, it always provides a state-of-the-art user experience.