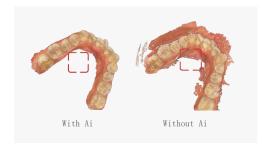

#### Al Scan

Automatically identifies and filters out unnecessary soft tissue data during scanning resulting in a quicker and cleaner scan process.