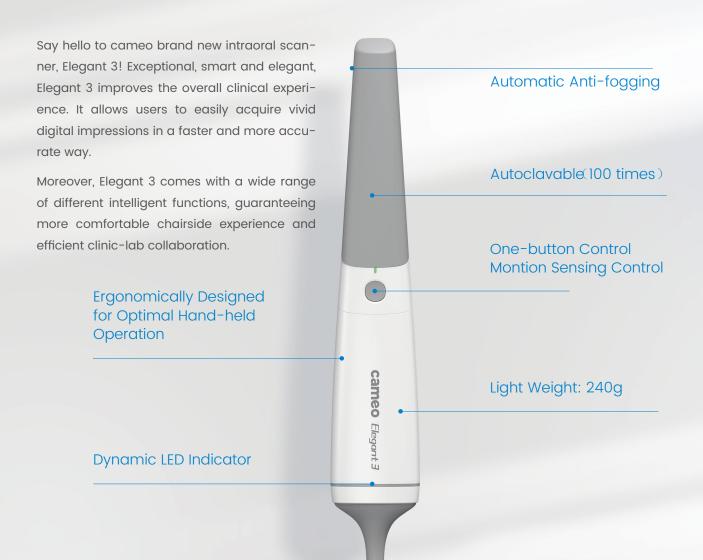

## Meet cameo Elegant 3

### **Motion Sensing**

Dentists can scan with minimal contact with the computer, ensuring a safe and efficient scan experience.

## cameo Elegant 3

| Scan Field            | Standard scanner tip: 16 mm × 12 mm × 22 mm<br>Mini scanner tip: 12 mm × 9 mm × 22 mm |
|-----------------------|---------------------------------------------------------------------------------------|
| Scan Depth            | -2-20 mm from exit surface of tip                                                     |
| Scan Principle        | Non-contact scanner with structured light                                             |
| Dimension (L × W × H) | 281 mm × 33 mm × 46 mm                                                                |
| Weight                | 240 ± 10 g (without cables)                                                           |
| Output                | STL, OBJ, PLY                                                                         |
| Connector             | USB 3.0                                                                               |
| Power Input           | 12 V DC/3 A                                                                           |
|                       |                                                                                       |