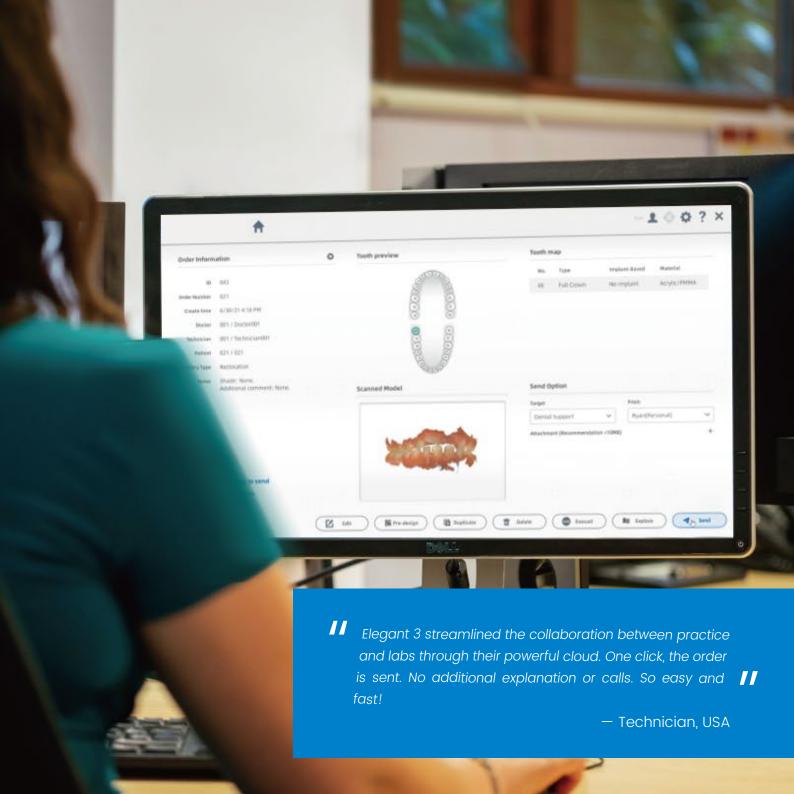

## Standard and Unlimited - Seamless Collaboration for Dentists and Technicians

Elegant 3 helps streamline the collaboration between clinics and labs to achieve efficient and effective restorative works.

#### **Cloud Data Platform**

Cloud data platform enables data transmission, making it convenient for data transfer and communication between clinics and dental labs.