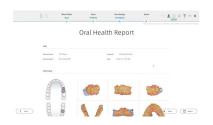

#### Oral Health Report

Health report includes information such as existing dental caries, missing teeth, dental calculus, pigment, etc. Patients have a better understanding of their oral health.