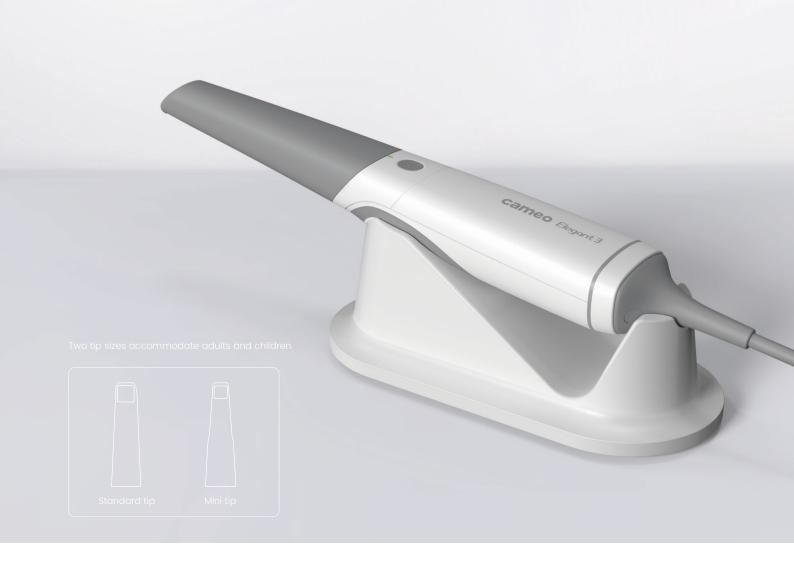

#### **Longer Scan Tip**

Slimmer and 15% longer autoclavable scanner tips offer patients with more comfortable clinical experience.

#### **Greater Scan Depth**

Elegant 3 is suitable for various clinical scenarios including acquiring scan bodies and periodontal scans.