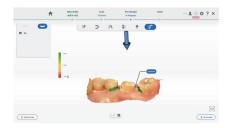

## **Clinical Toolkit**

The clinical toolkit assists dentists to evaluate and pre-design the scanned data in their own clinic. It facilitates effective communication with dental labs to deliver quality dental work with high efficiency.

**Undercut Check** 

Bite Check

Margin Line Auto Extraction

Tooth Marking

Coordinate Adjustment

Direct Export into exocad