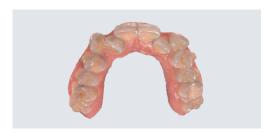

## **Extensive Range of Applications**

## Restoration, Implant, Orthodontics – Dental 3D Scanning Solutions

Elegant 3 intraoral scanner can be applied for clinical indications range spans general restorations, implants and orthodontics. Whether through same-day chairside restorations or clinic-dental lab workflow, it always provides a state-of-the-art user experience.