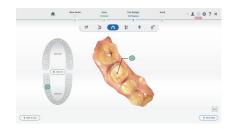

## **Capture Digital Impressions in Real Time**

Fast, Accurate and Exceptional Scan Performance for Chairside Experience

The Elegant 3 scanner optimizes the hardware structure and software algorithm to make scanning faster.

#### **Faster Scan**

The scan speed is 30% faster than the last generation due to Elegant 3 drastically upgraded scanning technology.

#### More Accurate Scan

Thanks to optimized algorithms and imaging mechanism, Elegant 3 carries out more accurate and precise results by 30%, meeting the clinical needs of different applications.