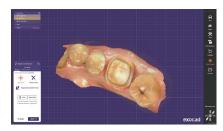

#### More Accurate Scan

Thanks to optimized algorithms and imaging mechanism, Elegant 3 carries out more accurate and precise results by 30%, meeting the clinical needs of different applications.

#### **Greater Scan Depth**

Elegant 3 is suitable for various clinical scenarios including acquiring scan bodies and periodontal scans.