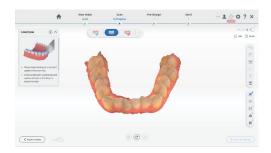

## **User-Friendly**

## Smart and Intuitive - Smooth Scanning Experience for Dentists

With powerful and intelligent data processing capabilities, Elegant 3 is easy to maneuver. Even beginners can get ideal scan results in minutes.

#### New UI

Neater and more user-friendly interface More flexible workflow