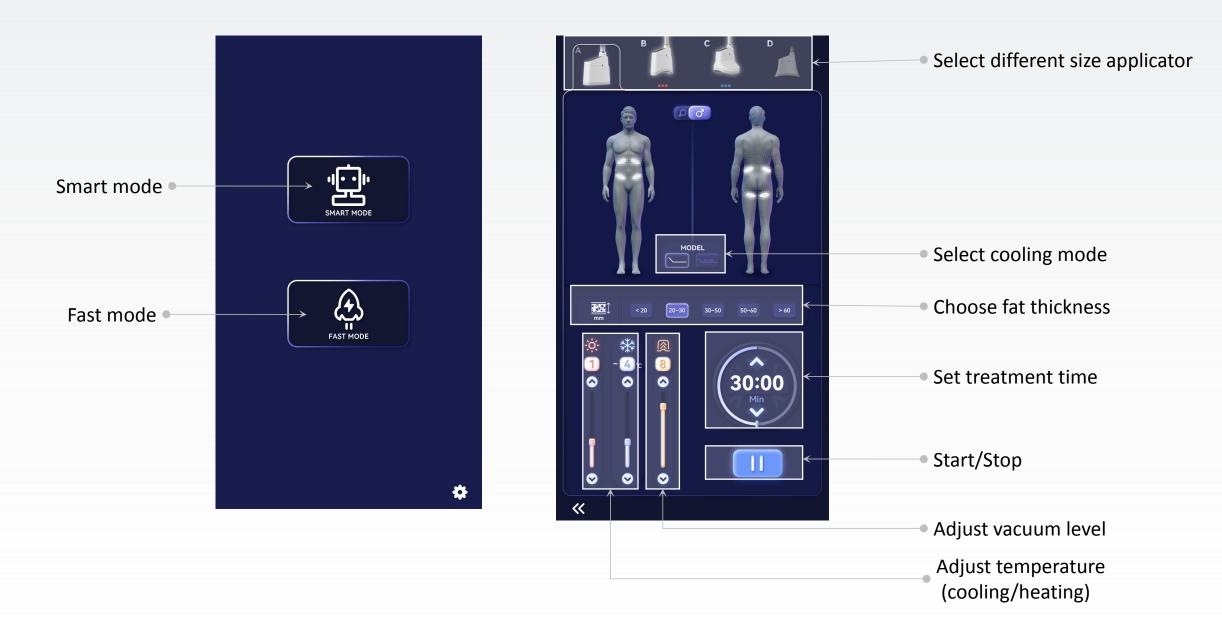

-up technology to accelerate blood circulation

Applicator 360 degrees around fat cells without damaging any surrounding tissue

In the weeks to follow, your body naturally process the fat and eliminates these dead cells.



Cryocool procedure results are long-term, as treated fat cells are gone for good.

## **BEFORE & AFTER**





Gender: Female

Age: 32 Treatment area: abdomen Treatments times: 3



Gender: Female

Age: 35 Treatment area: abdomen Treatments times: 2



Gender: Female Age: 29 Treatment area: thigh Treatments times: 4



#### Abdomen/Side

#### Back waist

 $\bigcirc$ 

#### Back of thigh







# Thigh(front, back, left and right)Waist side



# **ADVANTAGES**

# Medical silicone, safe and comfortable



# **ADVANTAGES** HUMANIZED TOOUCH SCREEN





## **UI INTERFACE**



# **ADVANTAGES** FOLDABLE SCREEN



# **SPECIFICATION**

#### **360 CRYOLIPOLYSIS CRYOCOOL**

| Input power:             | 1200W                                                 |
|--------------------------|-------------------------------------------------------|
| Frozen Head Pressure:    | 0-60Кра                                               |
| Frozen Head Screen:      | -12°C -1°C                                            |
| Treatment Handle's Type: | 5 applicator in different size                        |
| Machine Screen:          | 15.6 inch Collapse screen,<br>30°-73° adjustable.     |
| Cooling System:          | Semiconductor cooling<br>+ water cooling +air cooling |
| Dimension:               | 41*58*154cm                                           |



## **BEFORE & AFTER**