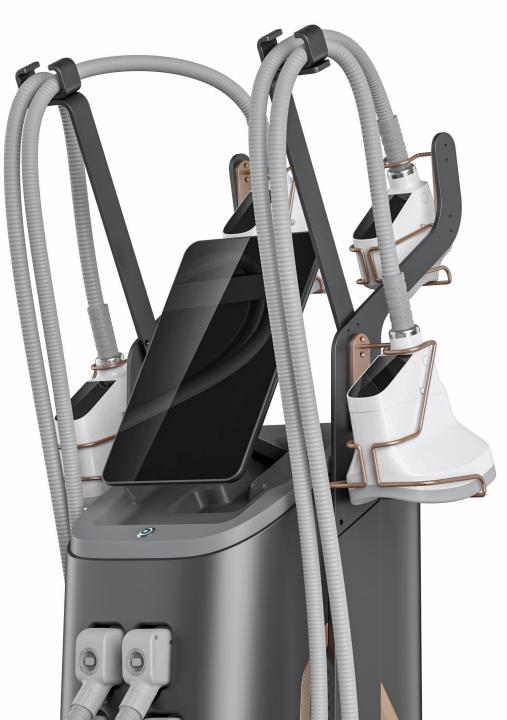

## **UI INTERFACE**



# **ADVANTAGES** FOLDABLE SCREEN



# **SPECIFICATION**

#### **360 CRYOLIPOLYSIS CRYOCOOL**

| Input power:             | 1200W                                                 |
|--------------------------|-------------------------------------------------------|
| Frozen Head Pressure:    | 0-60Кра                                               |
| Frozen Head Screen:      | -12°C -1°C                                            |
| Treatment Handle's Type: | 5 applicator in different size                        |
| Machine Screen:          | 15.6 inch Collapse screen,<br>30°-73° adjustable.     |
| Cooling System:          | Semiconductor cooling<br>+ water cooling +air cooling |
| Dimension:               | 41*58*154cm                                           |



## **BEFORE & AFTER**





Gender: Female

Age: 32 Treatment area: abdomen Treatments times: 3



Gender: Female

Age: 35 Treatment area: abdomen Treatments times: 2



Gender: Female Age: 29 Treatment area: thigh Treatments times: 4

#### 360° CRYOLIPOLYSIS CRYOCOOL





**Head Office:** Office 509, Churchill Executive Tower, Al Amal St., Business Bay, Dubai,UAE **Phone:** +971 4 569 3474 **Mobile:** +971 50 912 4577 **Email:** info@skyline-med.com