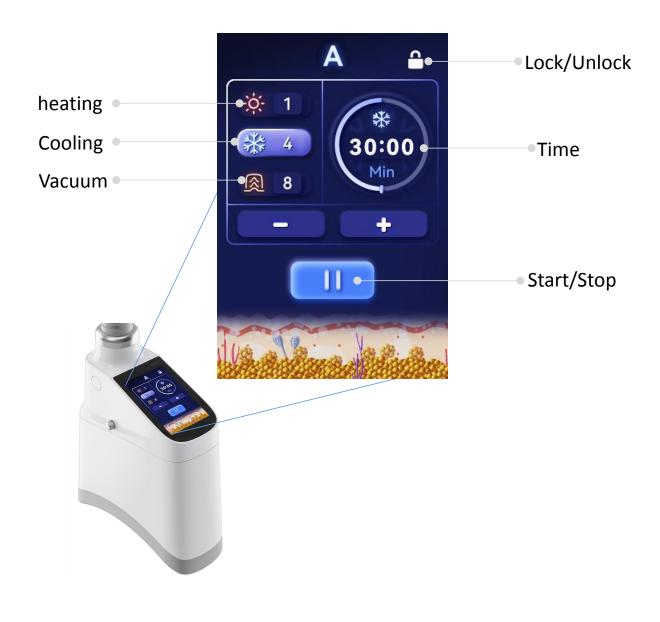

diet and exercise.

Warm-up technology to accelerate blood circulation

Applicator 360 degrees around fat cells without damaging any surrounding tissue

In the weeks to follow, your body naturally process the fat and eliminates these dead cells.



Cryocool procedure results are long-term, as treated fat cells are gone for good.

## **BEFORE & AFTER**





Gender: Female

Age: 32 Treatment area: abdomen Treatments times: 3



Gender: Female

Age: 35 Treatment area: abdomen Treatments times: 2



Gender: Female Age: 29 Treatment area: thigh Treatments times: 4



#### Abdomen/Side

#### Back waist

 $\bigcirc$ 

#### Back of thigh







# Thigh(front, back, left and right)Waist side



# **ADVANTAGES**

# Medical silicone, safe and comfortable



# **ADVANTAGES** HUMANIZED TOOUCH SCREEN





## **UI INTERFACE**



# **ADVANTAGES** FOLDABLE SCREEN



# **SPECIFICATION**

#### **360 CRYOLIPOLYSIS CRYOCOOL**

| Input power:             | 1200W                                                 |
|--------------------------|-------------------------------------------------------|
| Frozen Head Pressure:    | 0-60Кра                                               |
| Frozen Head Screen:      | -12°C -1°C                                            |
| Treatment Handle's Type: | 5 applicator in different size                        |
| Machine Screen:          | 15.6 inch Collapse screen,<br>30°-73° adjustable.     |
| Cooling System:          | Semiconductor cooling<br>+ water cooling +air cooling |
| Dimension:               | 41*58*154cm                                           |