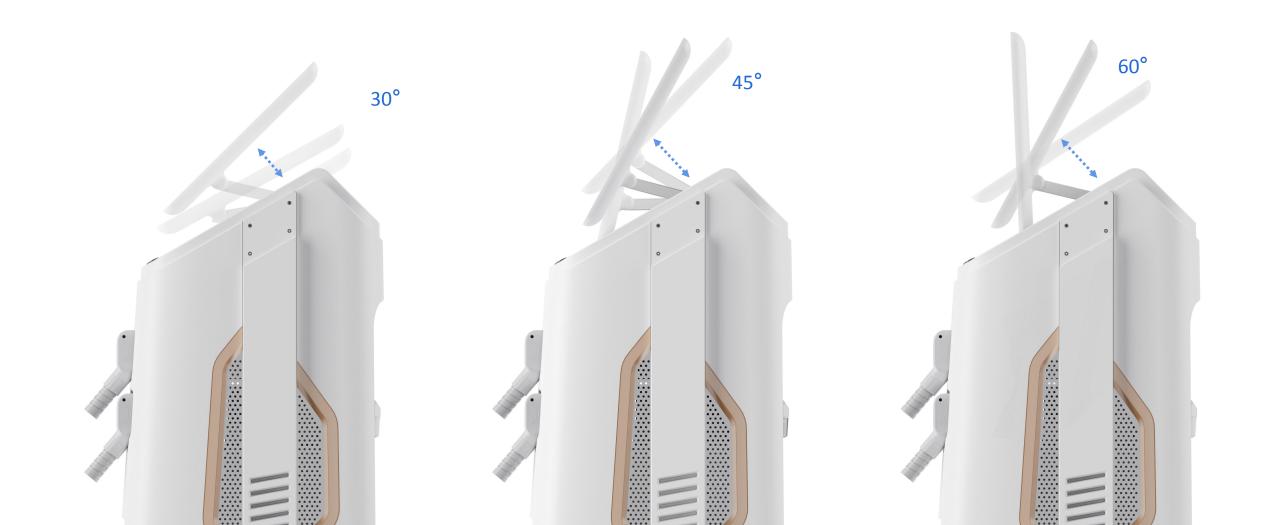

# **ADVANTAGES** FOLDABLE SCREEN

#### **360 CRYOLIPOLYSIS CRYOCOOL**

| Input power:             | 1200W                                                 |
|--------------------------|-------------------------------------------------------|
| Frozen Head Pressure:    | 0-60Кра                                               |
| Frozen Head Screen:      | -12°C -1°C                                            |
| Treatment Handle's Type: | 5 applicator in different size                        |
| Machine Screen:          | 15.6 inch Collapse screen,<br>30°-73° adjustable.     |
| Cooling System:          | Semiconductor cooling<br>+ water cooling +air cooling |
| Dimension:               | 41*58*154cm                                           |