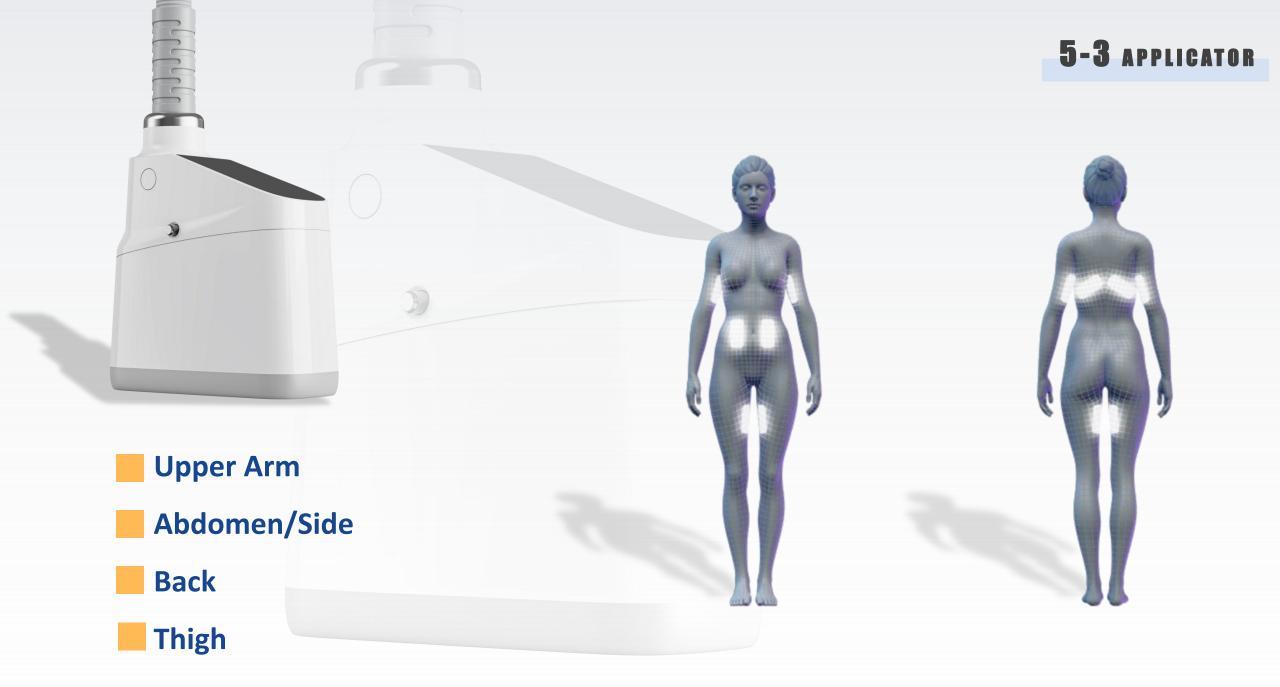

# **5 APPLICATOR** More treatment areas more effective

#### Abdomen/Side

#### Back of thigh

# Thigh(front, back, left and right)Waist side