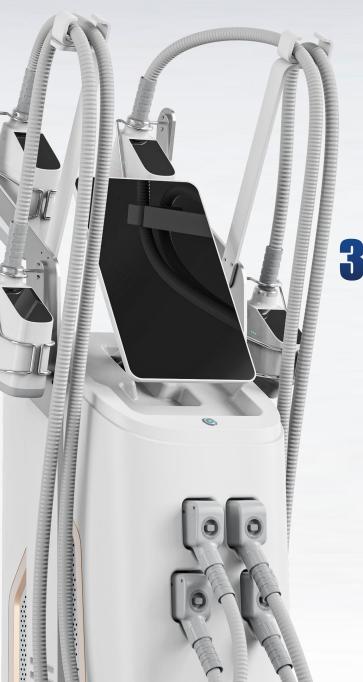

#### **5 APPLICATOR FULL BODY SHAPING**

Treatment Head **P1** 

# **5 APPLICATOR** More treatment areas more effective