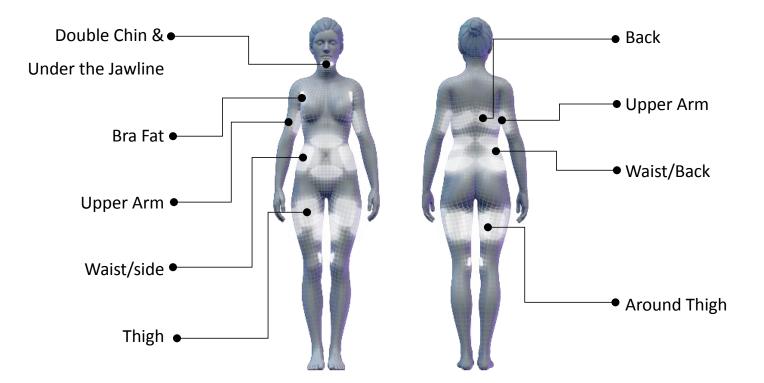

# **5 APPLICATOR** More treatment areas more effective

#### Abdomen/Side

#### Back waist

 $\bigcirc$ 

#### Back of thigh

# Thigh(front, back, left and right)Waist side