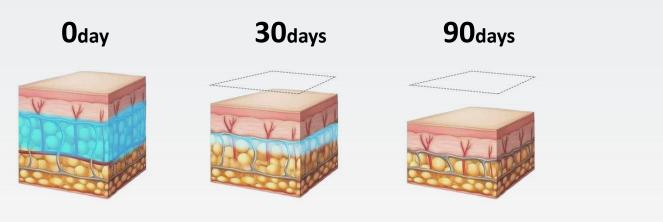

#### **WORKING MECHANISM**

After the adipose tissue of the target care site is sucked into the cooling probe, the cooling probe releases a 360-degree surrounding cooling energy to act on the fat cells without damaging any surrounding tissue. Cryocool's steady and powerful cooling energy triggers a natural cell death process called "apoptosis", after which apoptotic fat cells are excreted through the body's natural metabolic process. Cryocool targets fat cells for permanent removal from the body, resulting in significant fat loss in the treated area.

Many of us have stubborn fat despite diet and exercise.

Warm-up technology to accelerate blood circulation

Applicator 360 degrees around fat cells without damaging any surrounding tissue

In the weeks to follow, your body naturally process the fat and eliminates these dead cells.

Cryocool procedure results are long-term, as treated fat cells are gone for good.