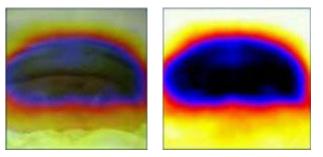

#### ADVANTAGES -12° SUPPER COOLING

Traditional Cryolipolysis by two Chilling Plates, only 40% effective for treatment area

 $\bigcirc$ 

NEW 360° cooling applicator 100% effective for treatment area The lowest temperature can reach -12 degrees