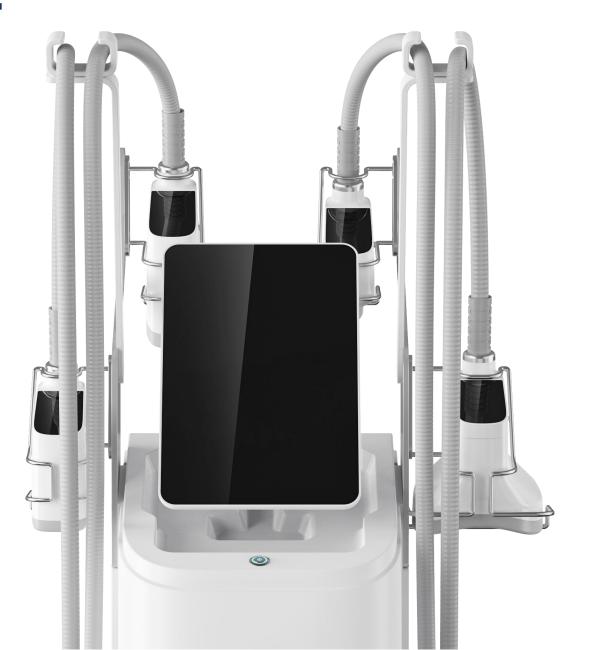

#### **5 APPLICATOR FULL BODY SHAPING**

Treatment Head **P1** 

# **5 APPLICATOR** More treatment areas more effective

# **ADVANTAGES** HUMANIZED TOOUCH SCREEN

## **UI INTERFACE**