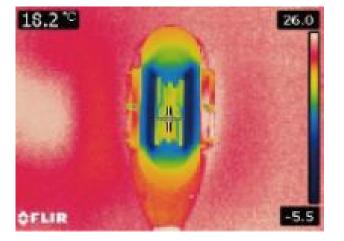

#### ADVANTAGES -12° SUPPER COOLING

Traditional Cryolipolysis by two Chilling Plates, only 40% effective for treatment area

 $\bigcirc$ 

NEW 360° cooling applicator 100% effective for treatment area The lowest temperature can reach -12 degrees

#### **WORKING MECHANISM**

After the adipose tissue of the target care site is sucked into the cooling probe, the cooling probe releases a 360-degree surrounding cooling energy to act on the fat cells without damaging any surrounding tissue. Cryocool's steady and powerful cooling energy triggers a natural cell death process called "apoptosis", after which apoptotic fat cells are excreted through the body's natural metabolic process. Cryocool targets fat cells for permanent removal from the body, resulting in significant fat loss in the treated area.