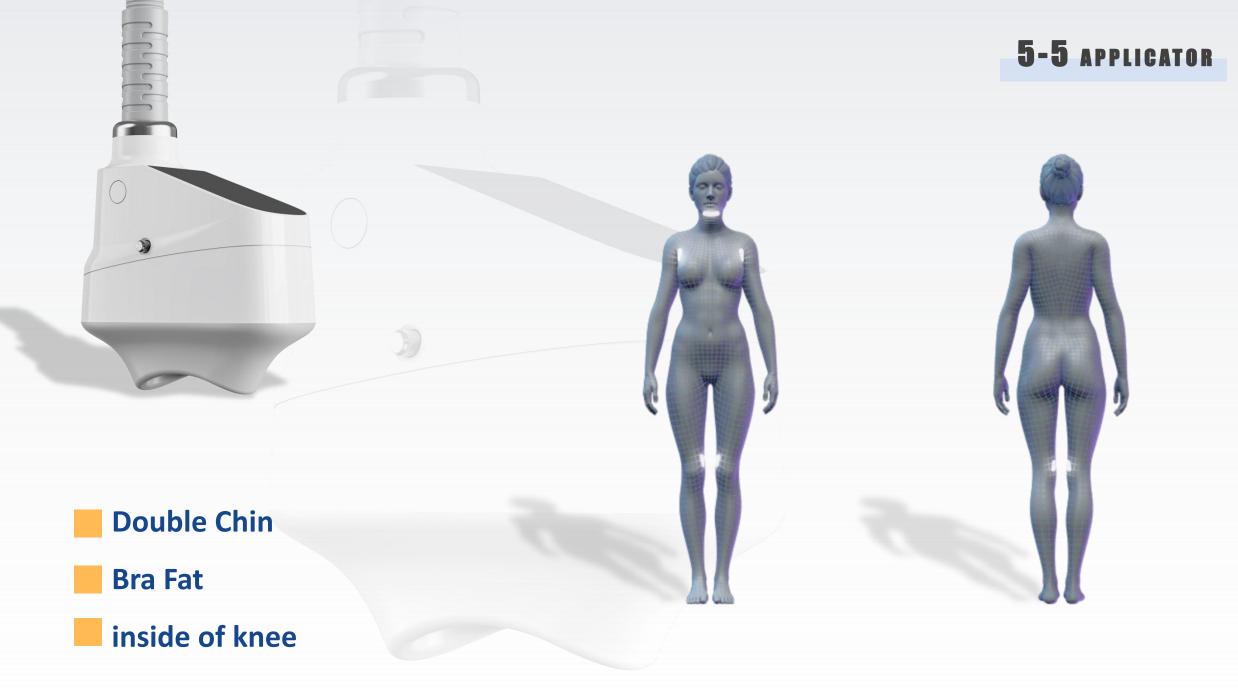

the body, resulting in significant fat loss in the treated area.





Many of us have stubborn fat despite diet and exercise.

Warm-up technology to accelerate blood circulation

Applicator 360 degrees around fat cells without damaging any surrounding tissue

In the weeks to follow, your body naturally process the fat and eliminates these dead cells.



Cryocool procedure results are long-term, as treated fat cells are gone for good.

## **BEFORE & AFTER**





Gender: Female

Age: 32 Treatment area: abdomen Treatments times: 3



Gender: Female

Age: 35 Treatment area: abdomen Treatments times: 2



Gender: Female Age: 29 Treatment area: thigh Treatments times: 4



#### Abdomen/Side

#### Back waist

 $\bigcirc$ 

#### Back of thigh







# Thigh(front, back, left and right)Waist side



# **ADVANTAGES**

# Medical silicone, safe and comfortable



# **ADVANTAGES** HUMANIZED TOOUCH SCREEN





## **UI INTERFACE**



# **ADVANTAGES** FOLDABLE SCREEN



# **SPECIFICATION**

#### **360 CRYOLIPOLYSIS CRYOCOOL**

| Input power:             | 1200W                                                 |
|--------------------------|-------------------------------------------------------|
| Frozen Head Pressure:    | 0-60Кра                                               |
| Frozen Head Screen:      | -12°C -1°C                                            |
| Treatment Handle's Type: | 5 applicator in different size                        |
| Machine Screen:          | 15.6 inch Collapse screen,<br>30°-73° adjustable.     |
| Cooling System:          | Semiconductor cooling<br>+ water c