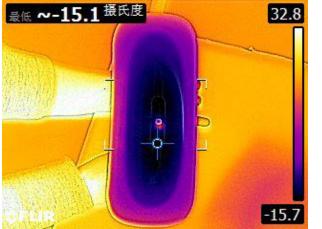

#### ADVANTAGES -12° SUPPER COOLING

Traditional Cryolipolysis by two Chilling Plates, only 40% effective for treatment area

 $\bigcirc$ 

NEW 360° cooling applicator 100% effective for treatment area The lowest temperature can reach -12 degrees

#### **WORKING MECHANISM**

After the adipose tissue of the target care site is sucked into the cooling probe, the cooling probe releases a 360-degree surrounding cooling energy to act on the fat cells without damaging any surrounding tissue. Cryocool's steady and powerful cooling energy triggers a natural cell death process called "apoptosis", after which apoptotic fat cells are excreted through the body's natural metabolic process. Cryocool targets fat cells for permanent removal from the body, resulting in significant fat loss in the treated area.