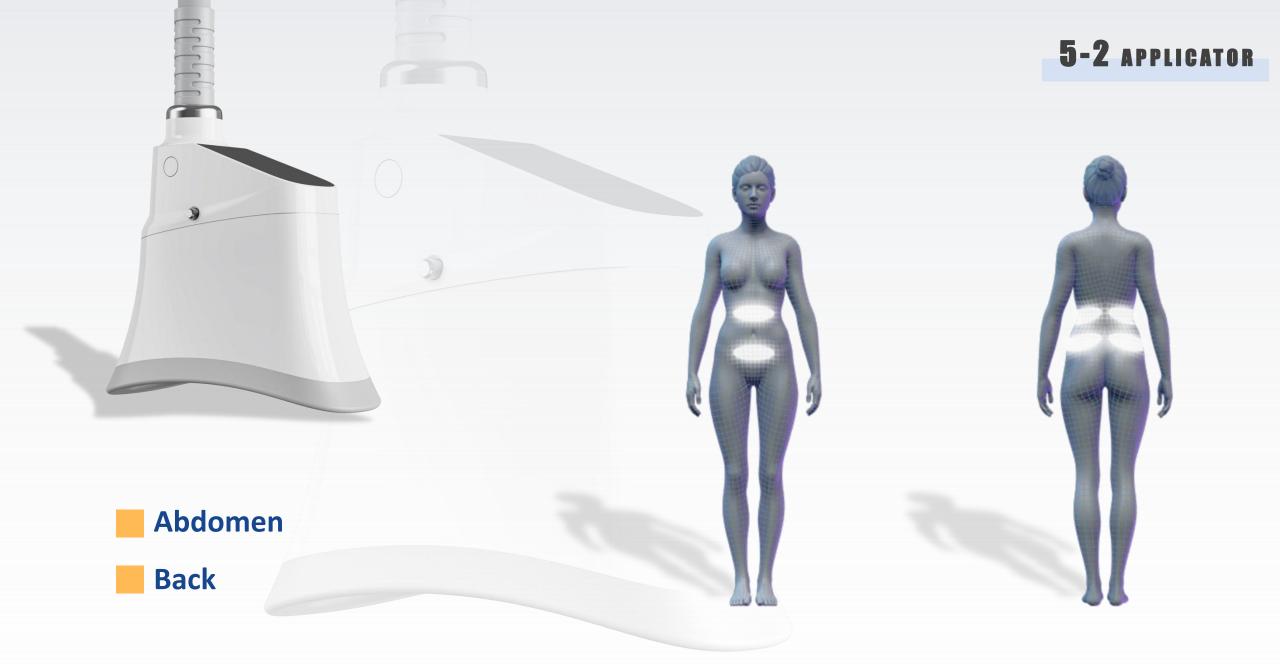

# **5 APPLICATOR** More treatment areas more effective

#### Abdomen/Side

#### Back waist

 $\bigcirc$ 