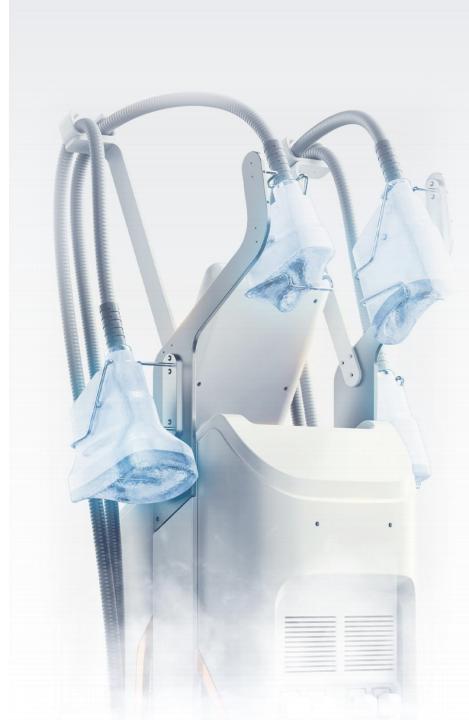

#### **WORKING MECHANISM**

After the adipose tissue of the target care site is sucked into the cooling probe, the cooling probe releases a 360-degree surrounding cooling energy to act on the fat cells without damaging any surrounding tissue. Cryocool's steady and powerful cooling energy triggers a natural cell death process called "apoptosis", after which apoptotic fat cells are excreted through the body's natural metabolic process. Cryocool targets fat cells for permanent removal from the body, resulting in significant fat loss in the treated area.

Many of us have stubborn fat despite diet and exercise.

Warm-up technology to accelerate blood circulation

Applicator 360 degrees around fat cells without damaging any surrounding tissue

In the weeks to follow, your body naturally process the fat and eliminates these dead cells.