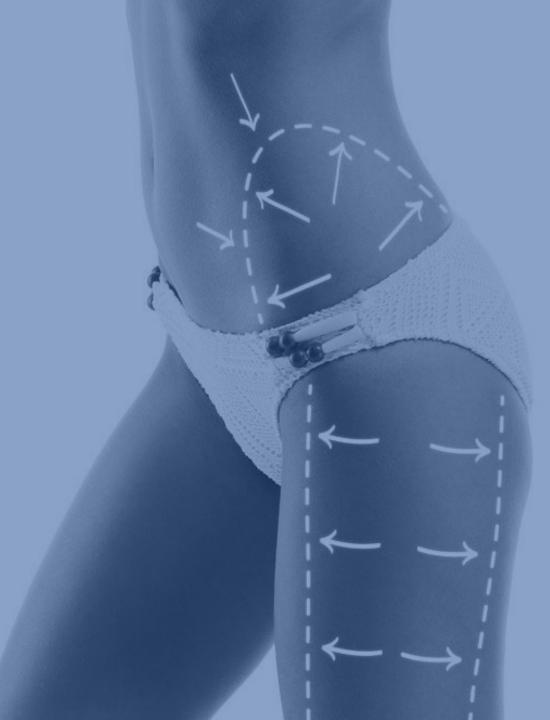

#### Abdomen/Side

#### Back waist

 $\bigcirc$ 

#### Back of thigh

# Thigh(front, back, left and right)Waist side