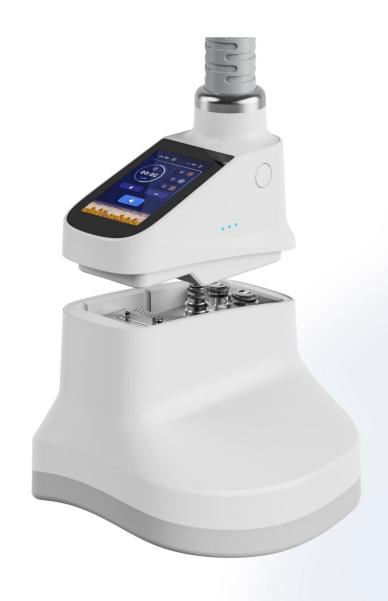

# **360°CRYOLIPOLYSIS CRYOCOOL**

The Newest Generation Applicator

#### **5 APPLICATOR FULL BODY SHAPING**

Treatment Head **P1** 

# **5 APPLICATOR** More treatment areas more effective

# **SPECIFICATION**

#### **360 CRYOLIPOLYSIS CRYOCOOL**

| Input power:             | 1200W                                                 |
|--------------------------|-------------------------------------------------------|
| Frozen Head Pressure:    | 0-60Кра                                               |
| Frozen Head Screen:      | -12°C -1°C                                            |
| Treatment Handle's Type: | 5 applicator in different size                        |
| Machine Screen:          | 15.6 inch Collapse screen,<br>30°-73° adjustable.     |
| Cooling System:          | Semiconductor cooling<br>+ water cooling +air cooling |
| Dimension:               | 41*58*154cm                                           |