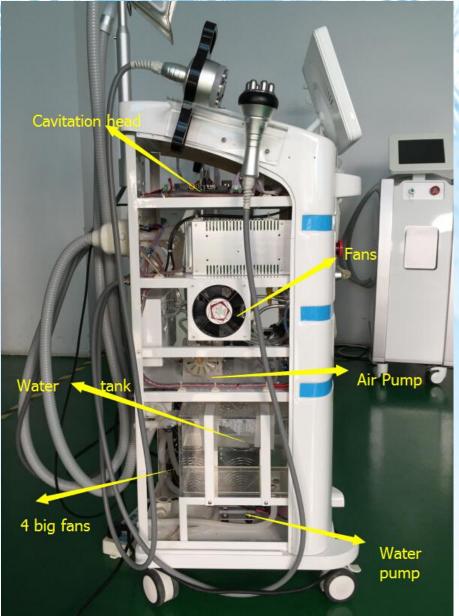

so the cold coagulation, and therefore premature aging and death. Fat cells in the cold, it will start clearing the natural decomposition process, so that gradually thinner fat layer. Through the normal metabolic processes, decreasing the fat layer, to achieve the purpose of partial melting fat. Fat cells can be significantly reduced, the fat layer also will become thinner, so that the fat blocks will be killed one by one.

**Cooling Skin protection while lifting and tightening.** The contact cooling of the hand piece surface regulates the temperature of the skin and protects fine dermal structures, realizing the fast body-reshape effects while tightening skin!





















The small handle











Small Area: Face

Big Area: Body

# Cavitation Handle 40K

## Inner structure





### **Accessories List**



# System Advantages



# Specifications

| Input Power                       | 1800W                                                              |
|-----------------------------------|--------------------------------------------------------------------|
| Frozen head pressure              | 0-100kpa                                                           |
| RF energy                         | 1-50J/cm2                                                          |
| Cavitation energy                 | 1-70J/cm2                                                          |
| Frozen head operation screen size | 4.2 Inch                                                           |
| RF frequency                      | 10M