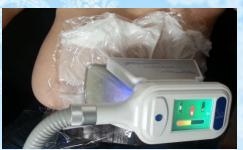

**Cooling Skin protection while lifting and tightening.** The contact cooling of the hand piece surface regulates the temperature of the skin and protects fine dermal structures, realizing the fast body-reshape effects while tightening skin!

The small handle

Small Area: Face

Big Area: Body