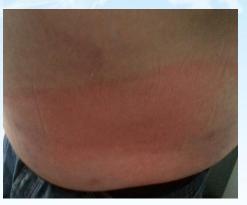

# SHC-2 Cryolipolysis system









## **Cryolipolysis Theory**



**Cryolipolysis cool shape machine** is a new, non-invasive way to gently and effectively reduce fat in targeted areas of the body that results in a noticeable,natural-looking fat reduction in the treated areas.



Triglyceride in fats will be converted into solid in particular low temperatures. What makes the Cryolipolysis cool shape machine procedure different is that it uses advanced cooling technology to selectively target fat bulges and eliminate fat cells through a gradual process that does not harm the surrounding tissues.



This procedure can reduce unwanted abdominal fat, love handles (flanks), and back fat. When fat cells are exposed to precise cooling, they trigger a process of natural removal that gradually reduces the thickness of the fat layer. And the fat cells in the treated area are gently eliminated through the body's normal metabolism process, to eliminate unwanted fat.

Through the freezing effect, remove the fat cell triglyceride off heat, and will remain at 4 °C, so the cold coagulation, and therefore premature aging and death. Fat cells in the cold, it will start clearing the natural decomposition process, so that gradually thinner fat layer. Through the normal metabolic processes, decreasing the fat layer, to achieve the purpose of partial melting fat. Fat cells can be significantly reduced,