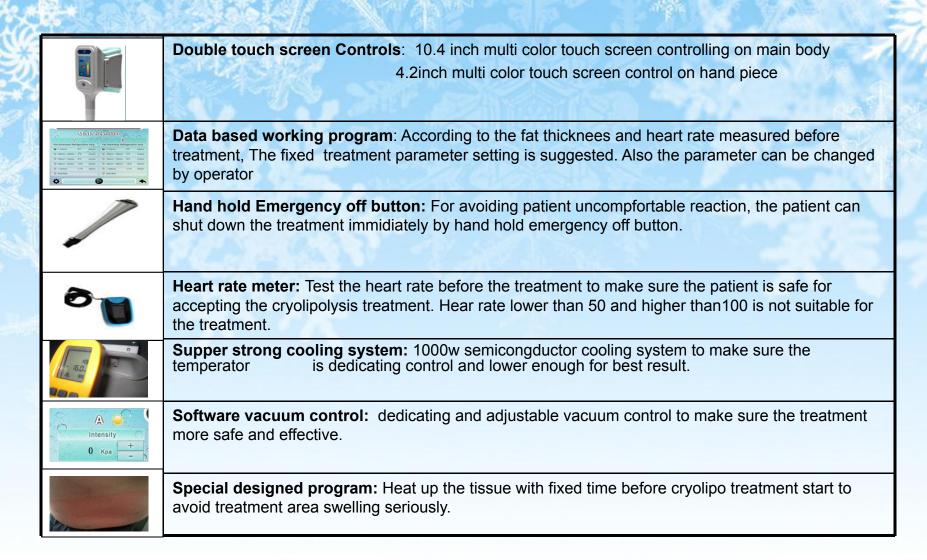

# System Advantages

**Cooling Skin protection while lifting and tightening.** The contact cooling of the hand piece surface regulates the temperature of the skin and protects fine dermal structures, realizing the fast body-reshape effects while tightening skin!