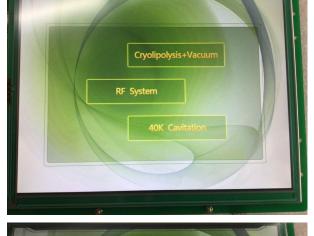

, to eliminate unwanted fat.

Through the freezing effect, remove the fat cell triglyceride off heat, and will remain at 4 °C, so the cold coagulation, and therefore premature aging and death. Fat cells in the cold, it will start clearing the natural decomposition process, so that gradually thinner fat layer. Through the normal metabolic processes, decreasing the fat layer, to achieve the purpose of partial melting fat. Fat cells can be significantly reduced, the fat layer also will become thinner, so that the fat blocks will be killed one by one.

**Cooling Skin protection while lifting and tightening.** The contact cooling of the hand piece surface regulates the temperature of the skin and protects fine dermal structures, realizing the fast body-reshape effects while tightening skin!





















The small handle











Small Area: Face

Big Area: Body

# Cavitation Handle 40K

## Inner structure





### **Accessories List**



# System Advantages



# Specifications

| Input Power                       | 1800W                                                              |
|-----------------------------------|--------------------------------------------------------------------|
| Frozen head pressure              | 0-100kpa                                                           |
| RF energy                         | 1-50J/cm2                                                          |
| Cavitation energy                 | 1-70J/cm2                                                          |
| Frozen head operation screen size | 4.2 Inch