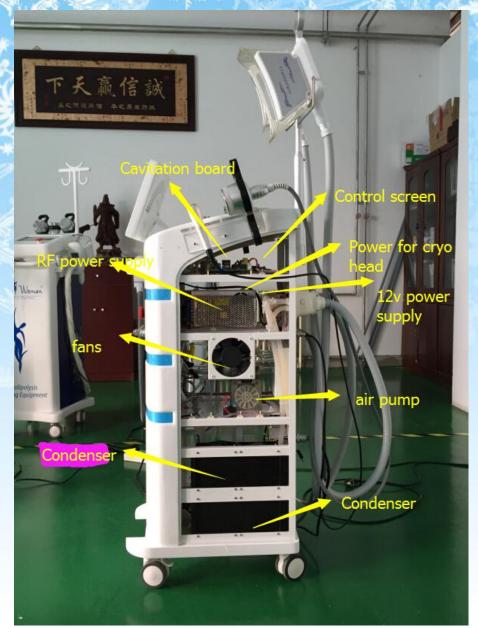

, so the cold coagulation, and therefore premature aging and death. Fat cells in the cold, it will start clearing the natural decomposition process, so that gradually thinner fat layer. Through the normal metabolic processes, decreasing the fat layer, to achieve the purpose of partial melting fat. Fat cells can be significantly reduced, the fat layer also will become thinner, so that the fat blocks will be killed one by one.

**Cooling Skin protection while lifting and tightening.** The contact cooling of the hand piece surface regulates the temperature of the skin and protects fine dermal structures, realizing the fast body-reshape effects while tightening skin!





















The small handle











Small Area: Face

Big Area: Body

# Cavitation Handle 40K

## Inner structure





### **Accessories List**



# System Advantages



# Specifications

| Input Power                       | 1800W                                                              |
|-----------------------------------|--------------------------------------------------------------------|
| Frozen head pressure              | 0-100kpa                                                           |
| RF energy                         | 1-50J/cm2                                                          |
| Cavitation energy                 | 1-70J/cm2                                                          |
| Frozen head operation screen size | 4.2 Inch                                                           |
| RF frequency                      | 10M