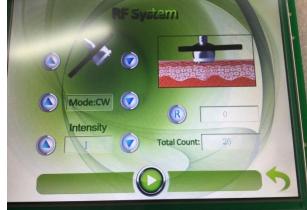

# Cavitation Handle 40K

# Specifications

| Input Power                       | 1800W                                                              |
|-----------------------------------|--------------------------------------------------------------------|
| Frozen head pressure              | 0-100kpa                                                           |
| RF energy                         | 1-50J/cm2                                                          |
| Cavitation energy                 | 1-70J/cm2                                                          |
| Frozen head operation screen size | 4.2 Inch                                                           |
| RF frequency                      | 10M                                                                |
| Cavitation Frequency              | 40K                                                                |
| Treatment handle's quantity       | 5units( Optional)                                                  |
| Touch screen size                 | 10.4 Inch                                                          |
| Frozen head temperature           | -15-5°C                                                            |
| Cooling System                    | Semiconductor Cooling + water-cooling + air cooling                |
| Dimension                         | 63mm*76mm*126mm                                                    |
| Net weight                        | 72kg                                                               |
| Fuse specification                | Ø5×25 10A                                                          |
| Power                             | AC220V±10%, 10A, 50H <sub>Z</sub> /AC110V±10%10A, 60H <sub>Z</sub> |