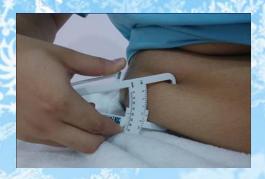

#### **Treatment**

- The course for one part need 30-60 minutes. (it depends on the fat thickness and the health of human.
- Every time only do the treatment on one part, if need to do the
  entire waist treatment, then need several courses to complete.
  The same course mustn't exceed two treatment parts.
- The same place after 2 months of the first course, can do the second Cryolipolysis course; it can reduce the extra fat layer thickness. When accepting the treatment for two courses continuously, it can enhance the effect of Cryolipolysis.
- Cryolipolysis. Treatment is suitable for the part of fat accumulation and the person who is basic health. The treatment is aimed at specific fat part, such as the waist fat, belly and back and so on. This Treatment is not a panacea, it cannot be a significant reduce the fat, but also cannot replace such as liposuction and other invasive therapies. Substantial weight loss must has the balanced diet, and do a lot of exercise.
   Cryolipolysis treatment can only do the lipolysis on body fat.
- Please choose suitable treatment according to the thickness of the fat (actual use will be subject to clinical).