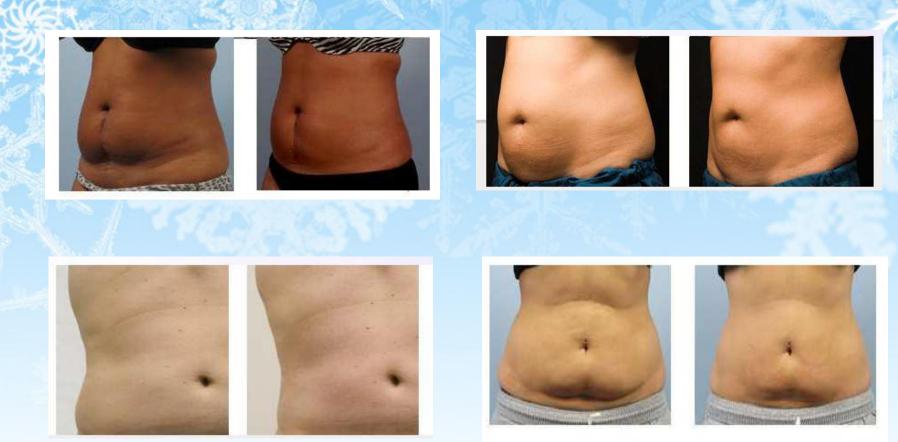

polysis course; it can reduce the extra fat layer thickness. When accepting the treatment for two courses continuously, it can enhance the effect of Cryolipolysis.
- Cryolipolysis. Treatment is suitable for the part of fat accumulation and the person who is basic health. The treatment is aimed at specific fat part, such as the waist fat, belly and back and so on. This Treatment is not a panacea, it cannot be a significant reduce the fat, but also cannot replace such as liposuction and other invasive therapies. Substantial weight loss must has the balanced diet, and do a lot of exercise.
   Cryolipolysis treatment can only do the lipolysis on body fat.
- Please choose suitable treatment according to the thickness of the fat (actual use will be subject to clinical).

# **Before and After**



# Welcome to visit





+971 (0)4 569 3474 +971 (0)50 912 4577 info@skyline-med.com - www.skyline-med.com Office 509, Churchill Tower, Business Bay, Dubai, UAE