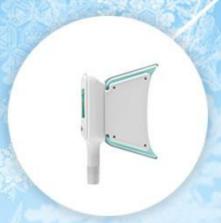

te unwanted fat.

Through the freezing effect, remove the fat cell triglyceride off heat, and will remain at 4 °C, so the cold coagulation, and therefore premature aging and death. Fat cells in the cold, it will start clearing the natural decomposition process, so that gradually thinner fat layer. Through the normal metabolic processes, decreasing the fat layer, to achieve the purpose of partial melting fat. Fat cells can be significantly reduced, the fat layer also will become thinner, so that the fat blocks will be killed one by one.

**Cooling Skin protection while lifting and tightening.** The contact cooling of the hand piece surface regulates the temperature of the skin and protects fine dermal structures, realizing the fast body-reshape effects while tightening skin!





















The small handle











Small Area: Face

Big Area: Body

# Cavitation Handle 40K

## Inner structure





### **Accessories List**



# System Advantages



# Specifications

| Input Power                       | 1800W                                                              |
|-----------------------------------|--------------------------------------------------------------------|
| Frozen head pressure              | 0-100kpa                                                           |
| RF energy                         | 1-50J/cm2                                                          |
| Cavitation energy                 | 1-70J/cm2                                                          |
| Frozen head operation screen size | 4.2 Inch