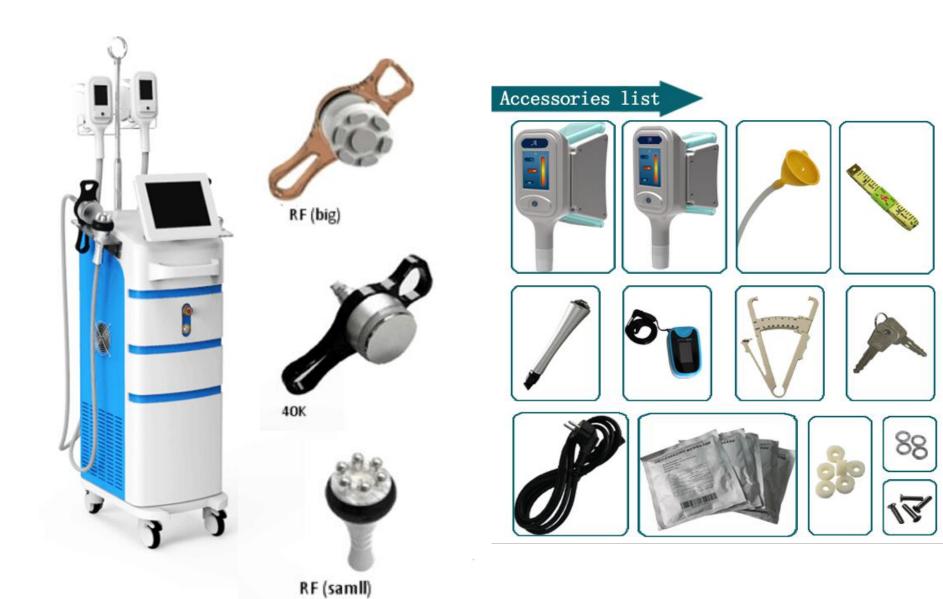

The small handle

Small Area: Face

Big Area: Body

# Cavitation Handle 40K

### **Accessories List**