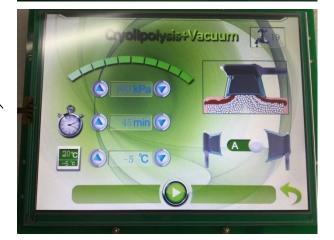

# SHC-2 Cryolipolysis system

## **Cryolipolysis Theory**

**Cryolipolysis cool shape machine** is a new, non-invasive way to gently and effectively reduce fat in targeted areas of the body that results in a noticeable,natural-looking fat reduction in the treated areas.

# Specifications

| Input Power                       | 1800W                                                              |
|-----------------------------------|--------------------------------------------------------------------|
| Frozen head pressure              | 0-100kpa                                                           |
| RF energy                         | 1-50J/cm2                                                          |
| Cavitation energy                 | 1-70J/cm2                                                          |
| Frozen head operation screen size | 4.2 Inch                                                           |
| RF frequency                      | 10M                                                                |
| Cavitation Frequency              | 40K                                                                |
| Treatment handle's quantity       | 5units( Optional)                                                  |
| Touch screen size                 | 10.4 Inch                                                          |
| Frozen head temperature           | -15-5°C                                                            |
| Cooling System                    | Semiconductor Cooling + water-cooling + air cooling                |
| Dimension                         | 63mm*76mm*126mm                                                    |
| Net weight                        | 72kg                                                               |
| Fuse specification                | Ø5×25 10A                                                          |
| Power                             | AC220V±10%, 10A, 50H <sub>Z</sub> /AC110V±10%10A, 60H <sub>Z</sub> |