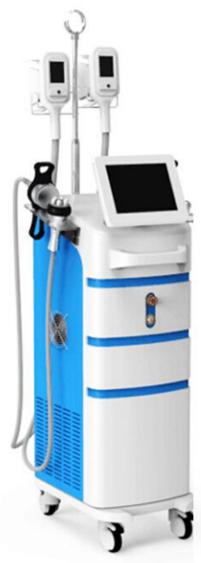

# SHC-2 Cryolipolysis system

## **Cryolipolysis Theory**

**Cryolipolysis cool shape machine** is a new, non-invasive way to gently and effectively reduce fat in targeted areas of the body that results in a noticeable,natural-looking fat reduction in the treated areas.