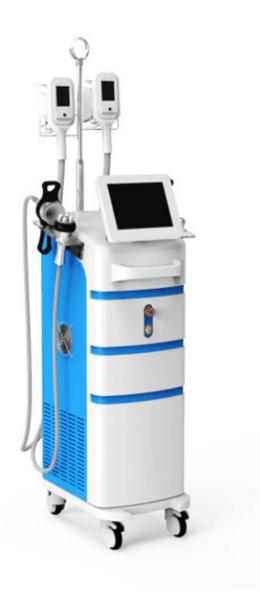

ss, to eliminate unwanted fat.

Through the freezing effect, remove the fat cell triglyceride off heat, and will remain at 4 °C, so the cold coagulation, and therefore premature aging and death. Fat cells in the cold, it will start clearing the natural decomposition process, so that gradually thinner fat layer. Through the normal metabolic processes, decreasing the fat layer, to achieve the purpose of partial melting fat. Fat cells can be significantly reduced, the fat layer also will become thinner, so that the fat blocks will be killed one by one.

**Cooling Skin protection while lifting and tightening.** The contact cooling of the hand piece surface regulates the temperature of the skin and protects fine dermal structures, realizing the fast body-reshape effects while tightening skin!





















The small handle











Small Area: Face

Big Area: Body

# Cavitation Handle 40K

## Inner structure





### **Accessories List**



# System Advantages



# Specifications

| Input Power                       | 1800W                                                              |
|-----------------------------------|--------------------------------------------------------------------|
| Frozen head pressure              | 0-100kpa                                                           |
| RF energy                         | 1-50J/cm2                                                          |
| Cavitation energy                 | 1-70J/cm2                                                          |
| Frozen head operation screen size | 4.2 Inch