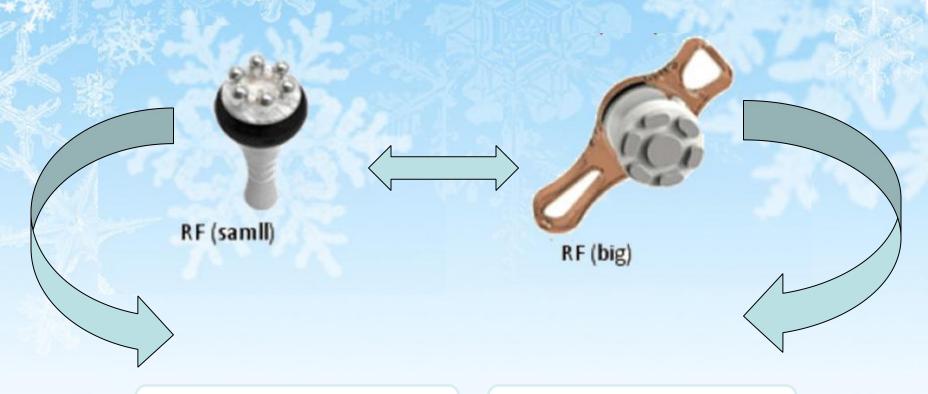

eezing effect, remove the fat cell triglyceride off heat, and will remain at 4 °C, so the cold coagulation, and therefore premature aging and death. Fat cells in the cold, it will start clearing the natural decomposition process, so that gradually thinner fat layer. Through the normal metabolic processes, decreasing the fat layer, to achieve the purpose of partial melting fat. Fat cells can be significantly reduced, the fat layer also will become thinner, so that the fat blocks will be killed one by one.

**Cooling Skin protection while lifting and tightening.** The contact cooling of the hand piece surface regulates the temperature of the skin and protects fine dermal structures, realizing the fast body-reshape effects while tightening skin!





















The small handle











Small Area: Face

Big Area: Body

# Cavitation Handle 40K

## Inner structure





### **Accessories List**



# System Advantages



# Specifications

| Input Power                       | 1800W                                                              |
|-----------------------------------|--------------------------------------------------------------------|
| Frozen head pressure              | 0-100kpa                                                           |
| RF energy                         | 1-50J/cm2                                                          |
| Cavitation energy                 | 1-70J/cm2                                                          |
| Frozen head operation screen size | 4.2 Inch                                                           |
| RF