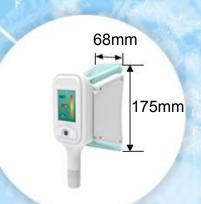

nwanted fat.

Through the freezing effect, remove the fat cell triglyceride off heat, and will remain at 4 °C, so the cold coagulation, and therefore premature aging and death. Fat cells in the cold, it will start clearing the natural decomposition process, so that gradually thinner fat layer. Through the normal metabolic processes, decreasing the fat layer, to achieve the purpose of partial melting fat. Fat cells can be significantly reduced, the fat layer also will become thinner, so that the fat blocks will be killed one by one.

**Cooling Skin protection while lifting and tightening.** The contact cooling of the hand piece surface regulates the temperature of the skin and protects fine dermal structures, realizing the fast body-reshape effects while tightening skin!





















The small handle











Small Area: Face

Big Area: Body

# Cavitation Handle 40K

## Inner structure





### **Accessories List**



# System Advantages



# Specifications

| Input Power                       | 1800W                                                              |
|-----------------------------------|--------------------------------------------------------------------|
| Frozen head pressure              | 0-100kpa                                                           |
| RF energy                         | 1-50J/cm2                                                          |
| Cavitation energy                 | 1-70J/cm2                                                          |
| Frozen head operation screen size | 4.2 Inch