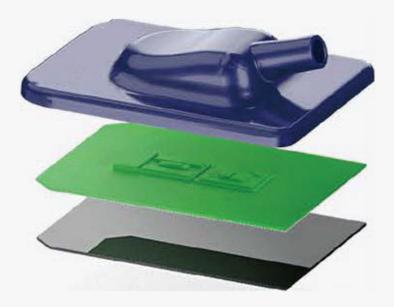

#### **Smart connection**

Lifedent Digital intraoral X-Ray Imaging System

- APS CMOS Technology
- Smart AED-Compatible for variety X-Ray sources
- Direct deposition CSI Lower dose imaging
- USB 2.0 direct connection
- Slim, rounded corner and thumb position
- IP68 High reliability

#### **Intraoral detector**

- ✓ 2 Sizes:: un versal / adult
- Comfortable: rounded corners and edges for improved patient experience
- Ultrathin: 4.4 mm digital sensor
- Durable: Reliable construction
- High Resolution (HR) or Low Dose (LD) scint lator option
- Efficient and affordable
- and the first of the second second
- No. of Acres States Street and

- ☑ Integrated circuit, low noise, high integration design
- The cesium iodide scintillator adopts direct evaporation and plating of cesium iodide to improve image quality and ensure low dose
- Strong protective force, IP68 high level protection, ensuring no damage
  due to immersion, and can be disinfected and cleaned at ease
- High reliability design, reinforced cable connection has passed more than
  70000 bending tests (+ 90 °)
- Seal the protective layer, protect the scintillator and prevent deliguescence
- The edge arc chamfer design ensures the safety of detection and improves the comfort of use