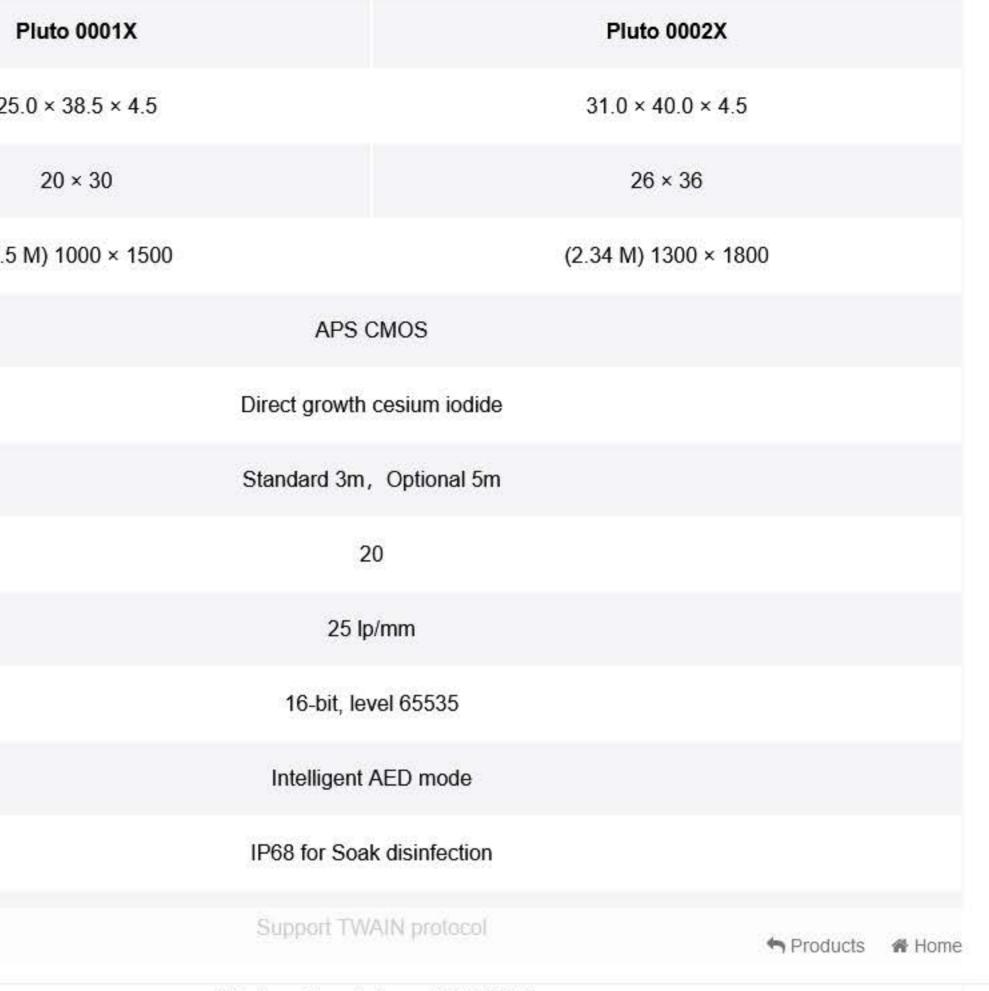

## Parameters

| 25   |
|------|
|      |
| (1.5 |
|      |
|      |
|      |
|      |
|      |
|      |
|      |
|      |
|      |
|      |
|      |

Windows 7 and above 32 / 64 bit

Head Office: Office 509, Churchill Executive Tower, Al Amal St., Business Bay, Dubai, UAE Phone: +971 4 569 3474 Mobile: +971 50 912 4577 Email: admin@skyline-med.com