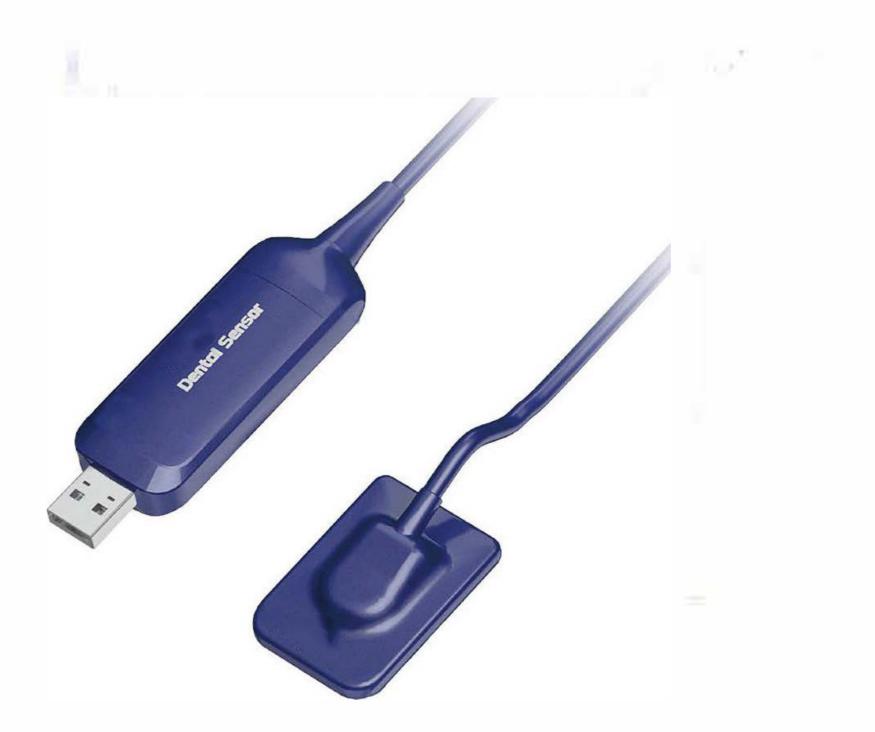

#### **Smart connection**

Lifedent Digital intraoral X-Ray Imaging System

- APS CMOS Technology
- Smart AED-Compatible for variety X-Ray sources
- Direct deposition CSI Lower dose imaging
- USB 2.0 direct connection
- Slim, rounded corner and thumb position
- IP68 High reliability

#### **Intraoral detector**

- ✓ 2 Sizes:: un versal / adult
- Comfortable: rounded corners and edges for improved patient experience
- Ultrathin: 4.4 mm digital sensor
- Durable: Reliable construction
- High Resolution (HR) or Low Dose (LD) scint lator option
- Efficient and affordable
- and the first of the second second
- No. of Acres States Street and

- ☑ Integrated circuit, low noise, high integration design
- The cesium iodide scintillator adopts direct evaporation and plating of cesium iodide to improve image quality and ensure low dose
- Strong protective force, IP68 high level protection, ensuring no damage
  due to immersion, and can be disinfected and cleaned at ease
- High reliability design, reinforced cable connection has passed more than
  70000 bending tests (+ 90 °)
- Seal the protective layer, protect the scintillator and prevent deliguescence
- The edge arc chamfer design ensures the safety of detection and improves the comfort of use