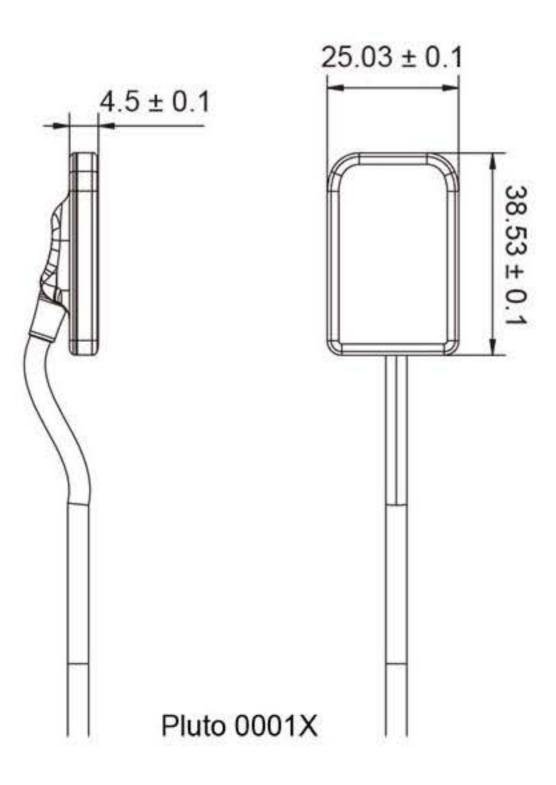

## Parameters

| 25   |
|------|
|      |
| (1.5 |
|      |
|      |
|      |
|      |
|      |
|      |
|      |
|      |
|      |
|      |
|      |

Windows 7 and above 32 / 64 bit

Head Office: Office 509, Churchill Executive Tower, Al Amal St., Business Bay, Dubai, UAE Phone: +971 4 569 3474 Mobile: +971 50 912 4577 Email: admin@skyline-med.com