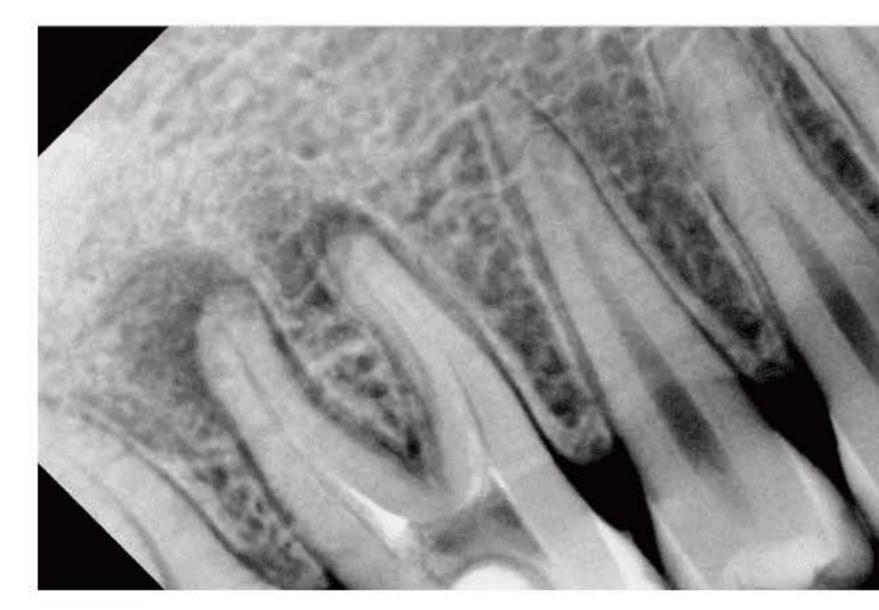

struction
- High Resolution (HR) or Low Dose (LD) scint lator option
- Efficient and affordable
- and the first of the second second
- No. of Acres States Street and







- ☑ Integrated circuit, low noise, high integration design
- The cesium iodide scintillator adopts direct evaporation and plating of cesium iodide to improve image quality and ensure low dose
- Strong protective force, IP68 high level protection, ensuring no damage
  due to immersion, and can be disinfected and cleaned at ease
- High reliability design, reinforced cable connection has passed more than
  70000 bending tests (+ 90 °)
- Seal the protective layer, protect the scintillator and prevent deliguescence
- The edge arc chamfer design ensures the safety of detection and improves the comfort of use

### Real image





## Parameters

| 25   |
|------|
|      |
| (1.5 |
|      |
|      |
|      |
|      |
|      |
|      |
|      |
|      |
|      |
|      |
|      |





Windows 7 and above 32 / 64 bit







Head Office: Office 509, Churchill Executive Tower, Al Amal St., Business Bay, Dubai, UAE Phone: +971 4 569 3474 Mobile: +971 50 912 4577 Email: admin@skyline-med.com