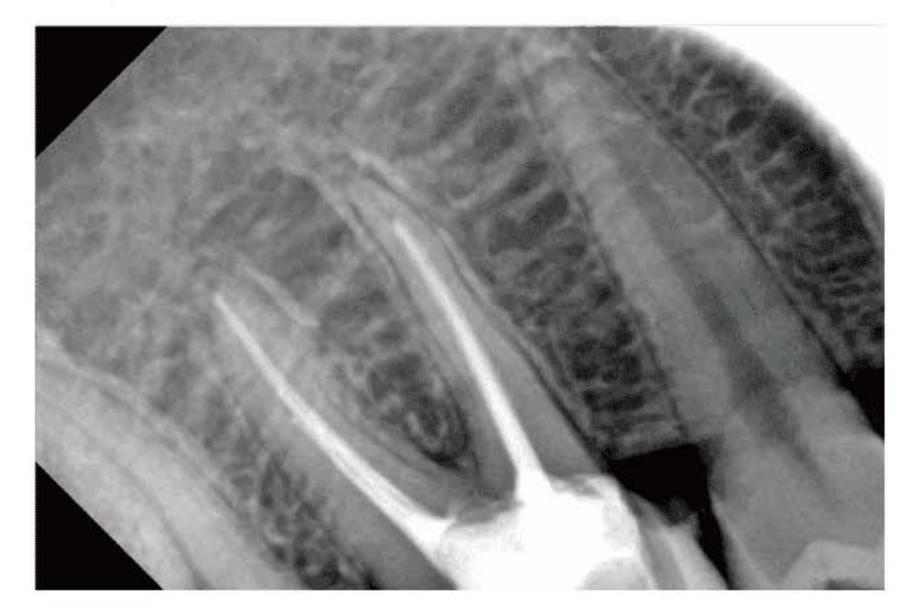

ruction
- High Resolution (HR) or Low Dose (LD) scint lator option
- Efficient and affordable
- and the first of the second second
- No. of Acres States Street and







- ☑ Integrated circuit, low noise, high integration design
- The cesium iodide scintillator adopts direct evaporation and plating of cesium iodide to improve image quality and ensure low dose
- Strong protective force, IP68 high level protection, ensuring no damage
  due to immersion, and can be disinfected and cleaned at ease
- High reliability design, reinforced cable connection has passed more than
  70000 bending tests (+ 90 °)
- Seal the protective layer, protect the scintillator and prevent deliguescence
- The edge arc chamfer design ensures the safety of detection and improves the comfort of use

### Real image





## Parameters

| 25   |
|------|
|      |
| (1.5 |
|      |
|      |
|      |
|      |
|      |
|      |
|      |
|      |
|      |
|      |
|      |





Windows 7 and above 32 / 64 bit







Head Office: Office 509, Churchill Executive Tower, Al Amal St., Business Bay, Dubai, UAE Phone: +971 4 569 3474 Mobile: +971 50 912 4577 Email: admin@skyline-med.com