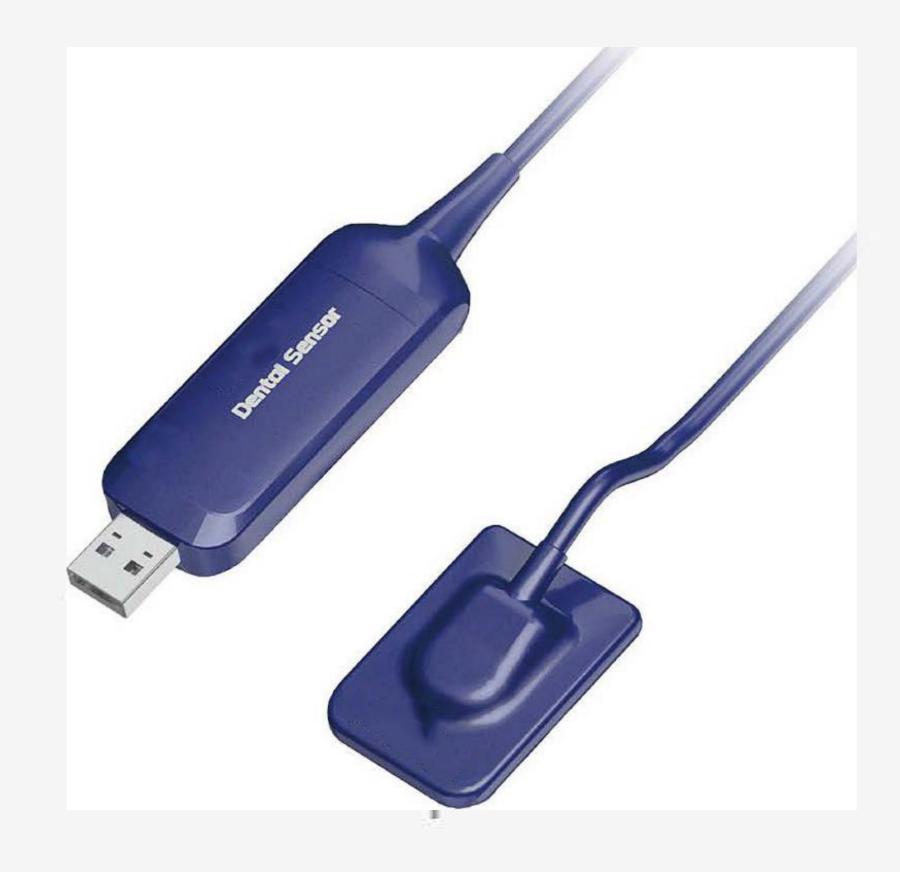

#### **Smart connection**

Lifedent Digital intraoral X-Ray Imaging System

- APS CMOS Technology
- Smart AED-Compatible for variety X-Ray sources
- Direct deposition CSI Lower dose imaging
- USB 2.0 direct connection
- Slim, rounded corner and thumb position
- IP68 High reliability

#### **Intraoral detector**

- ✓ 2 Sizes:: un versal / adult
- Comfortable: rounded corners and edges for improved patient experience
- Ultrathin: 4.4 mm digital sensor
- Durable: Reliable construction
- High Resolution (HR) or Low Dose (LD) scint lator option
- Efficient and affordable
- and the first of the second second
- No. of Acres States Street and

- ☑ Integrated circuit, low noise, high integration design
- The cesium iodide scintillator adopts direct evaporation and plating of cesium iodide to improve image quality and ensure low dose
- Strong protective force, IP68 high level protection, ensuring no damage
  due to immersion, and can be disinfected and cleaned at ease
- High reliability design, reinforced cable connection has passed more than
  70000 bending tests (+ 90 °)
- Seal the protective layer, protect the scintillator and prevent deliguescence
- The edge arc chamfer design ensures the safety of detection and improves the comfort of use