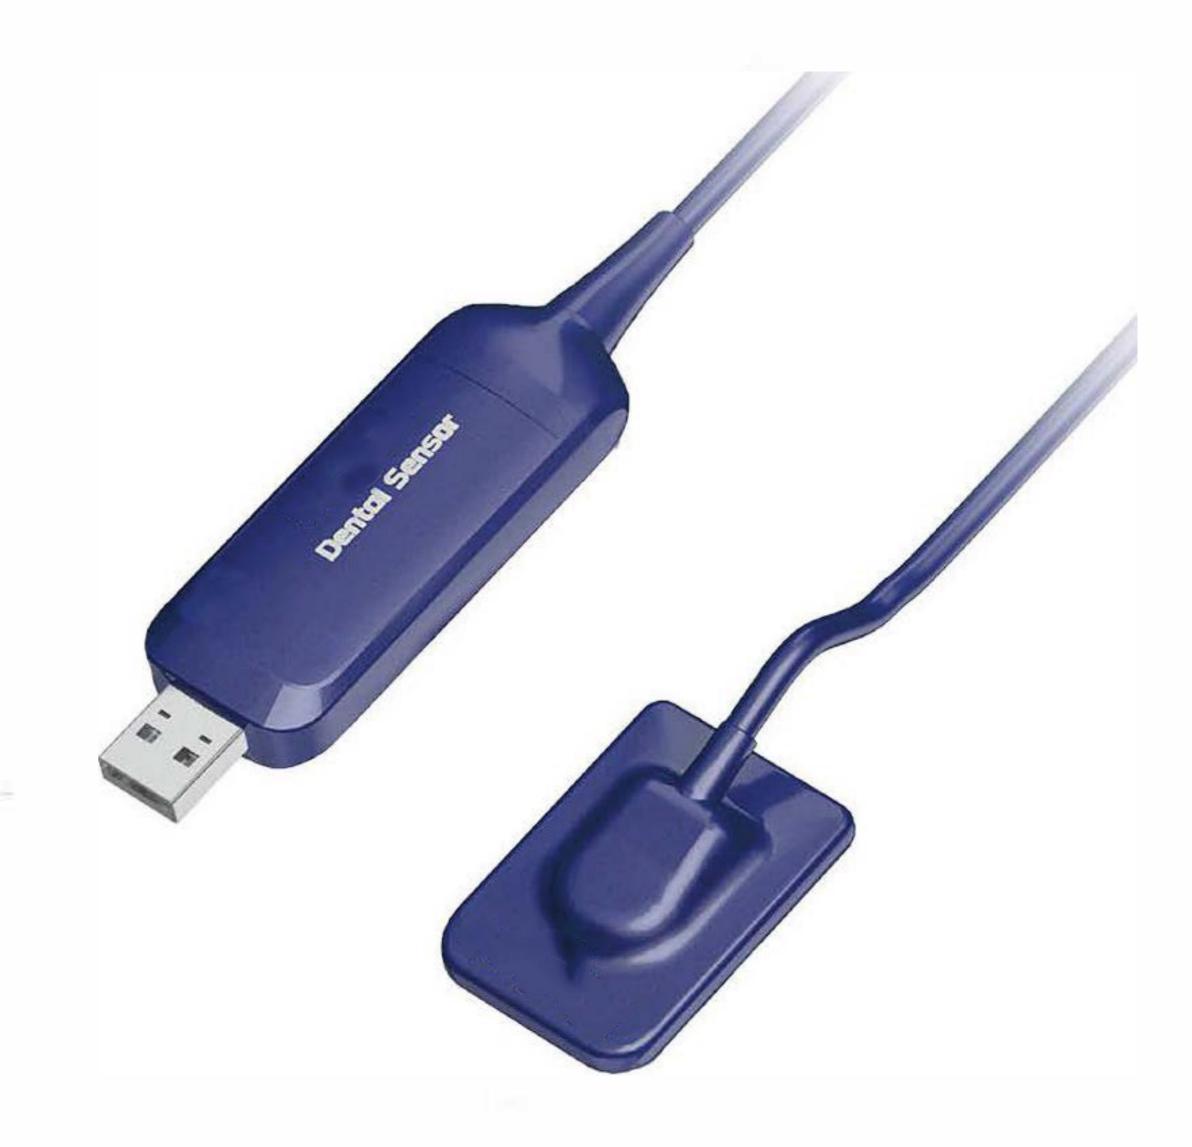

#### **Smart connection**

Lifedent Digital intraoral X-Ray Imaging System

- APS CMOS Technology
- Smart AED-Compatible for variety X-Ray sources
- Direct deposition CSI Lower dose imaging
- USB 2.0 direct connection
- Slim, rounded corner and thumb position
- IP68 High reliability

#### **Intraoral detector**

- ✓ 2 Sizes:: un versal / adult
- Comfortable: rounded corners and edges for improved patient experience
- Ultrathin: 4.4 mm digital sensor
- Durable: Reliable construction
- High Resolution (HR) or Low Dose (LD) scint lator option
- Efficient and affordable
- and the first of the second second
- No. of Acres States Street and

- ☑ Integrated circuit, low noise, high integration design
- The cesium iodide scintillator adopts direct evaporation and plating of cesium iodide to improve image quality and ensure low dose
- Strong protective force, IP68 high level protection, ensuring no damage
  due to immersion, and can be disinfected and cleaned at ease
- High reliability design, reinforced cable connection has passed more than
  70000 bending tests (+ 90 °)
- Seal the protective layer, protect the scintillator and prevent deliguescence
- The edge arc chamfer design ensures the safety of detection and improves the comfort of use