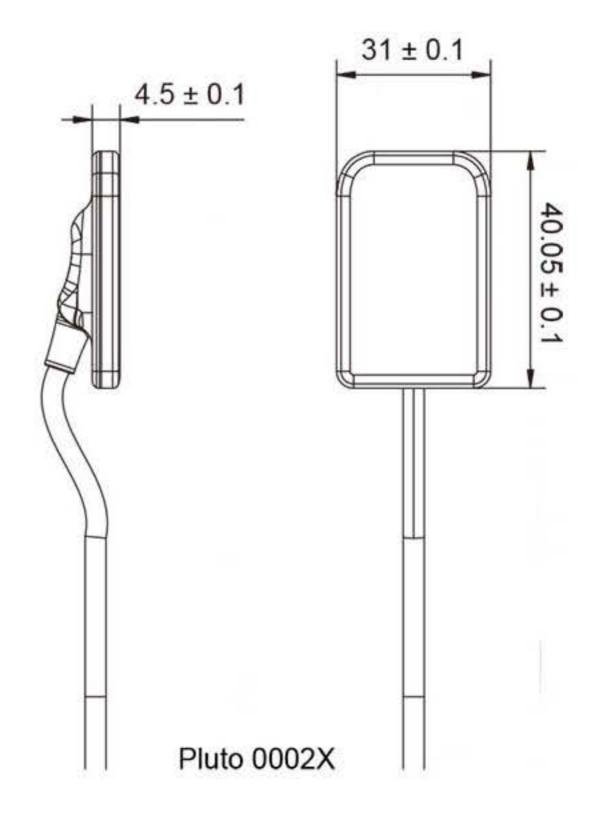

#### **Intraoral detector**

- ✓ 2 Sizes:: un versal / adult
- Comfortable: rounded corners and edges for improved patient experience
- Ultrathin: 4.4 mm digital sensor
- Durable: Reliable construction
- High Resolution (HR) or Low Dose (LD) scint lator option
- Efficient and affordable
- and the first of the second second
- No. of Acres States Street and

- ☑ Integrated circuit, low noise, high integration design
- The cesium iodide scintillator adopts direct evaporation and plating of cesium iodide to improve image quality and ensure low dose
- Strong protective force, IP68 high level protection, ensuring no damage
  due to immersion, and can be disinfected and cleaned at ease
- High reliability design, reinforced cable connection has passed more than
  70000 bending tests (+ 90 °)
- Seal the protective layer, protect the scintillator and prevent deliguescence
- The edge arc chamfer design ensures the safety of detection and improves the comfort of use