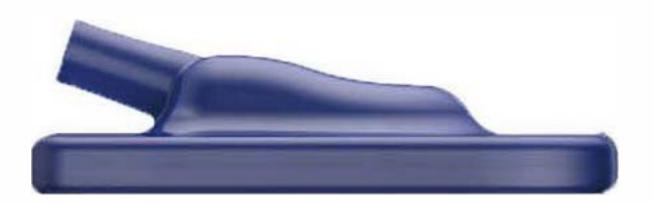

#### **Intraoral detector**

- ✓ 2 Sizes:: un versal / adult
- Comfortable: rounded corners and edges for improved patient experience
- Ultrathin: 4.4 mm digital sensor
- Durable: Reliable construction
- High Resolution (HR) or Low Dose (LD) scint lator option
- Efficient and affordable
- and the first of the second second
- No. of Acres States Street and

- ☑ Integrated circuit, low noise, high integration design
- The cesium iodide scintillator adopts direct evaporation and plating of cesium iodide to improve image quality and ensure low dose
- Strong protective force, IP68 high level protection, ensuring no damage
  due to immersion, and can be disinfected and cleaned at ease
- High reliability design, reinforced cable connection has passed more than
  70000 bending tests (+ 90 °)
- Seal the protective layer, protect the scintillator and prevent deliguescence
- The edge arc chamfer design ensures the safety of detection and improves the comfort of use