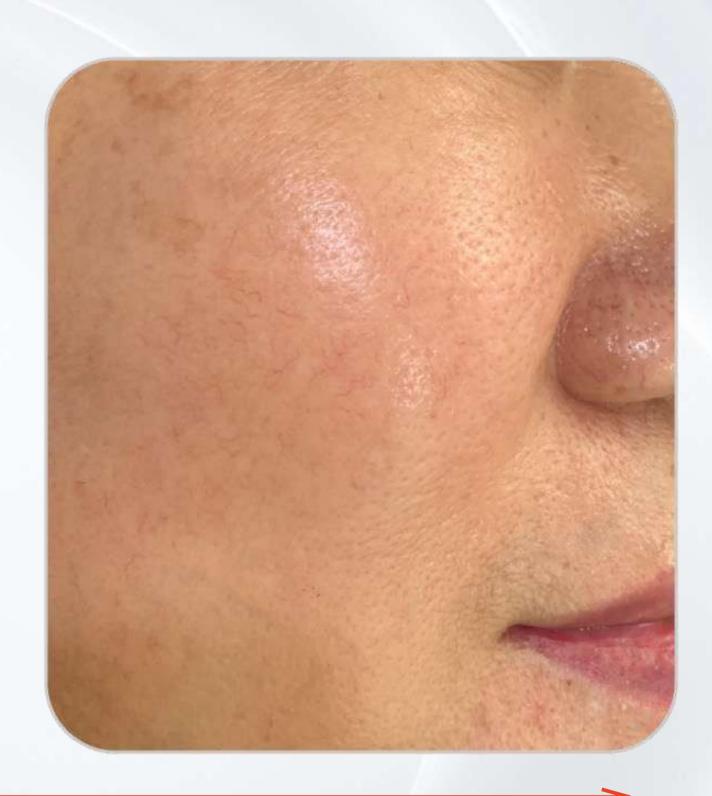

rtace**

Pulse Duation 5-100ms

Interval Time Between Two Shots 1-5s

Sub Pulse



Auto Identified Filters

Energy 5-25j/cm<sup>2</sup>

Temperature -4°C-20°C Adjustable

### Parameter

**FILTERS WAVE LENGTH** 420nm;530nm; 515 nm, 560 nm; 590 nm; 615 420-1200nm 640 nm; 695 nm; 755 nm; **FLUENCE INPUT POWER** 5-25J/cm<sup>2</sup> 3000W LAMP **POWER SOURCE UK** Imported lamp Pure Sapphire SPOT SIZE **CONTACT COOLING TEMPERATURE** 15\*50mm -4°C-20°C adjustable PACKAGE SIZE **COOLING SYSTEM** 65\*55\*121cm Built in water cooling +semi conductor cooling +air cooling WEIGHT LCD SCREEN 87kg 10.4 inch true color touch screen control



# Shrink pores





**Before** 

After Immediate effect

## Rosacea





**Before** 

**After 2 treatments** 

# Freckle





Before

After 2 weeks

## Vascular





Before

After 4 weeks

### Acne inflammation





**Before** 

**After 2 treatments** 

# lass lip





**Before** 

After Immediate effect



**Head Office:** Office 509, Churchill Executive Tower, Al Amal St., Business Bay, Dubai, UAE **Phone:** +971 4 569 3474 **Mobile:** +971 50 912 4577 **Email:** admin@skyline-med.com