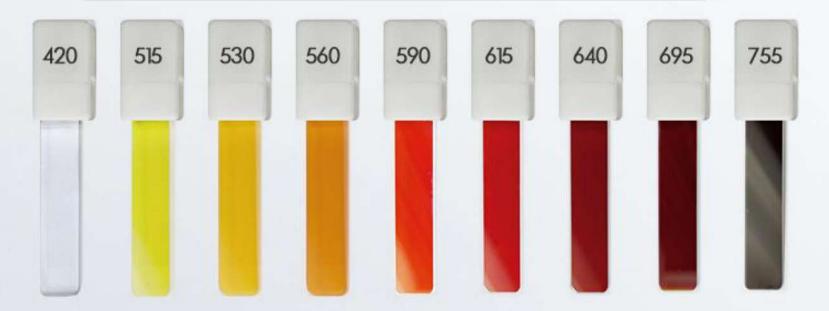

### Parameter

**FILTERS WAVE LENGTH** 420nm;530nm; 515 nm, 560 nm; 590 nm; 615 420-1200nm 640 nm; 695 nm; 755 nm; **FLUENCE INPUT POWER** 5-25J/cm<sup>2</sup> 3000W LAMP **POWER SOURCE UK** Imported lamp Pure Sapphire SPOT SIZE **CONTACT COOLING TEMPERATURE** 15\*50mm -4°C-20°C adjustable PACKAGE SIZE **COOLING SYSTEM** 65\*55\*121cm Built in water cooling +semi conductor cooling +air cooling WEIGHT LCD SCREEN 87kg 10.4 inch true color touch screen control