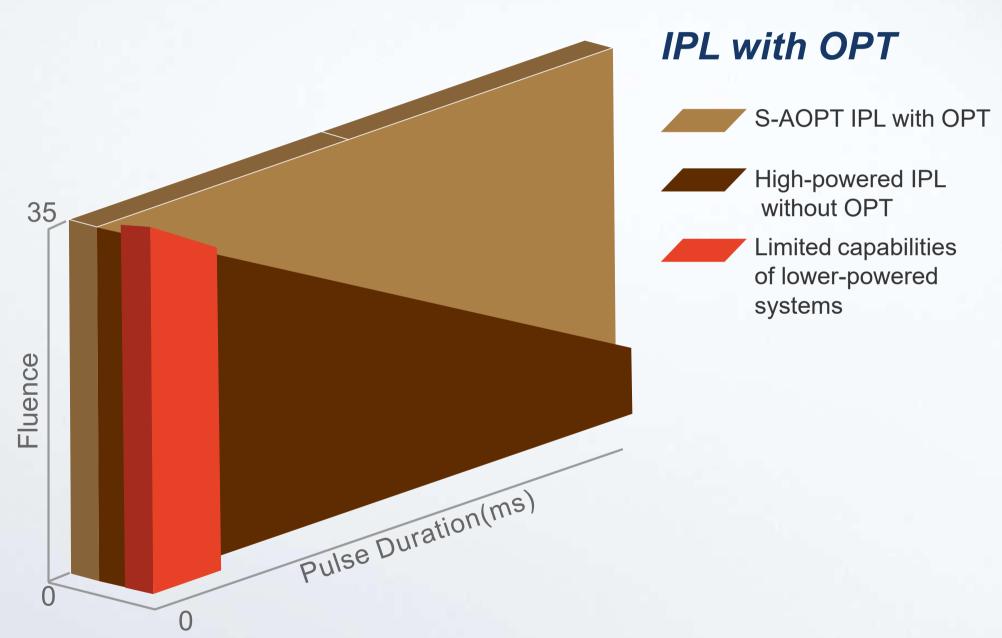

#### OPT - Optimal Pulse Technology

#### The OPT advantages:

- •High peak power, shorter pulses optimal for IPL skin treatments using photorejuvenation and the treatment of benign pigmented lesions.
- •Homogeneous power over long pulse durations.