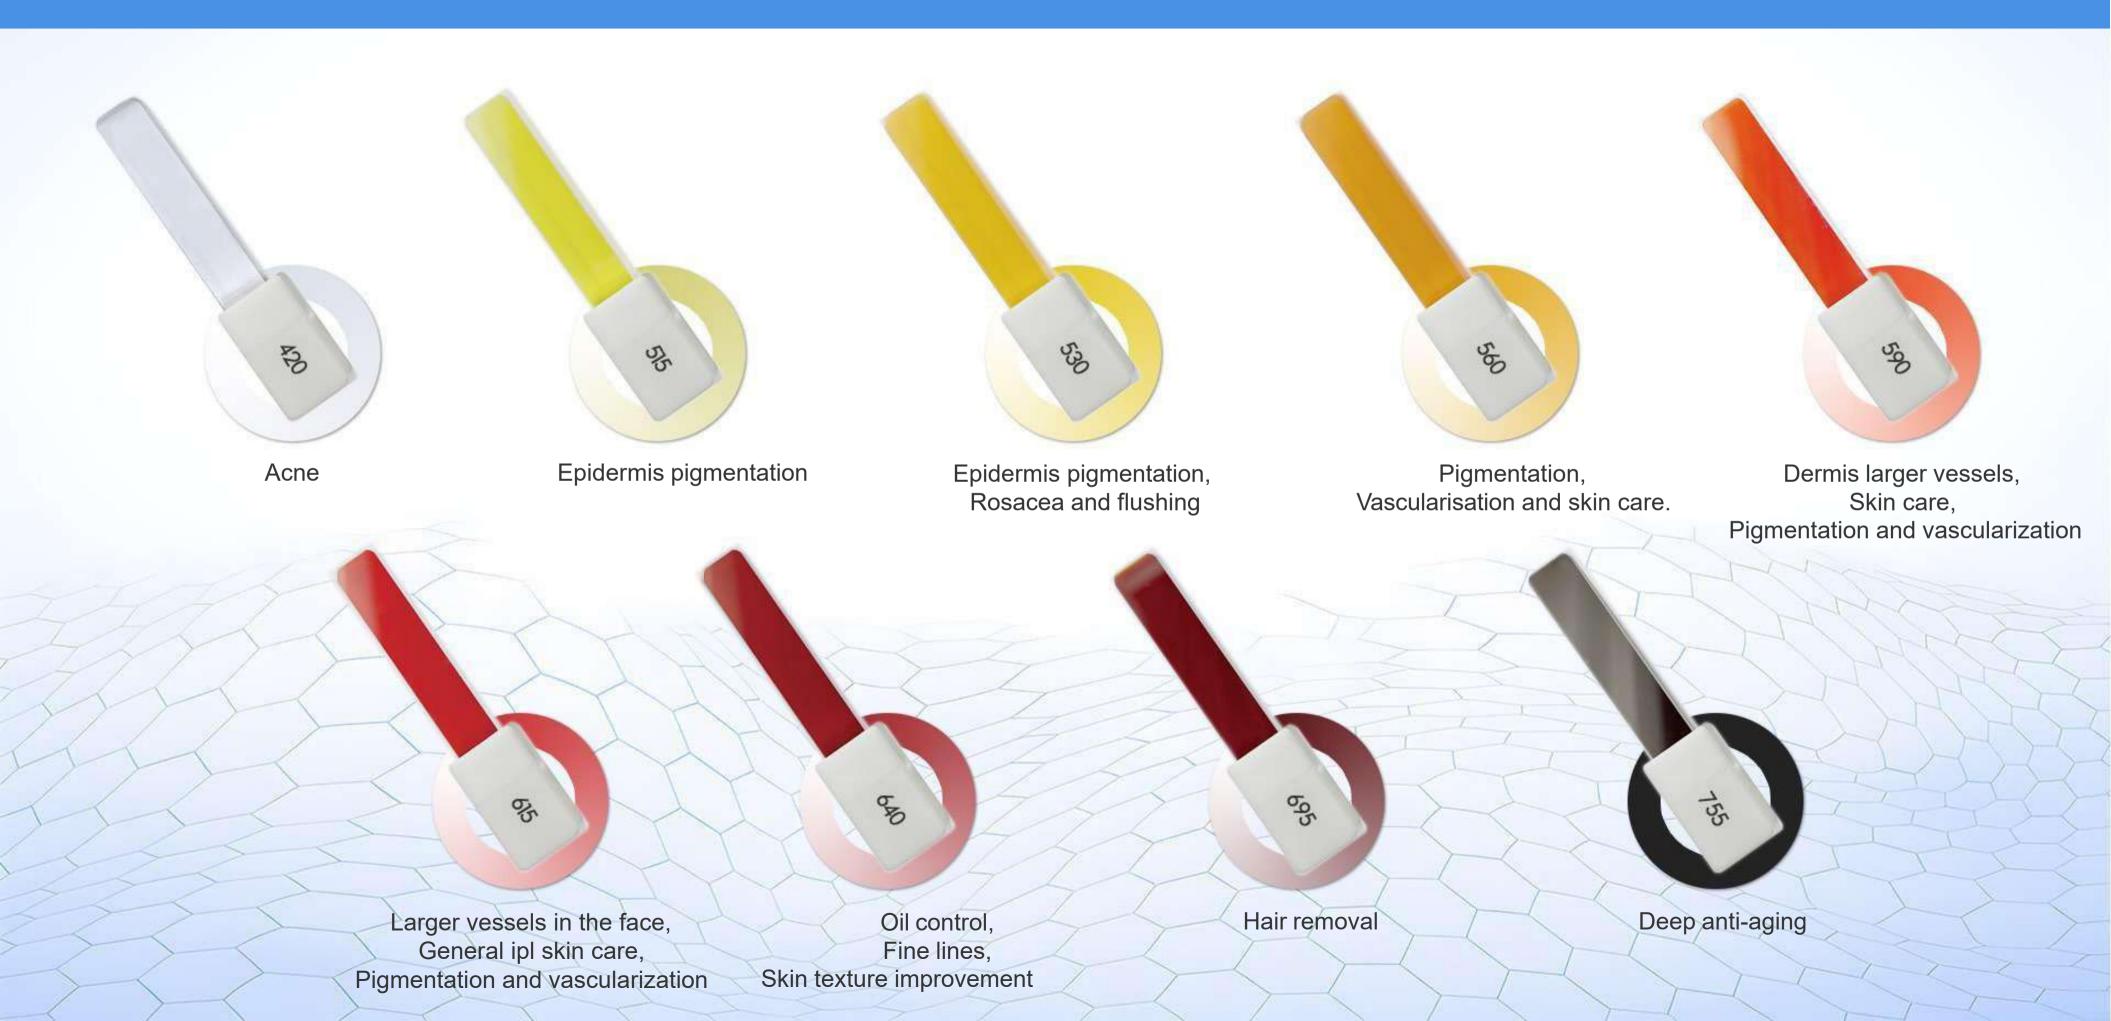

### Parameter

**FILTERS WAVE LENGTH** 420nm;530nm; 515 nm, 560 nm; 590 nm; 615 420-1200nm 640 nm; 695 nm; 755 nm; **FLUENCE INPUT POWER** 5-25J/cm<sup>2</sup> 3000W LAMP **POWER SOURCE UK** Imported lamp Pure Sapphire SPOT SIZE **CONTACT COOLING TEMPERATURE** 15\*50mm -4°C-20°C adjustable PACKAGE SIZE **COOLING SYSTEM** 65\*55\*121cm Built in water cooling +semi conductor cooling +air cooling WEIGHT LCD SCREEN 87kg 10.4 inch true color touch screen control