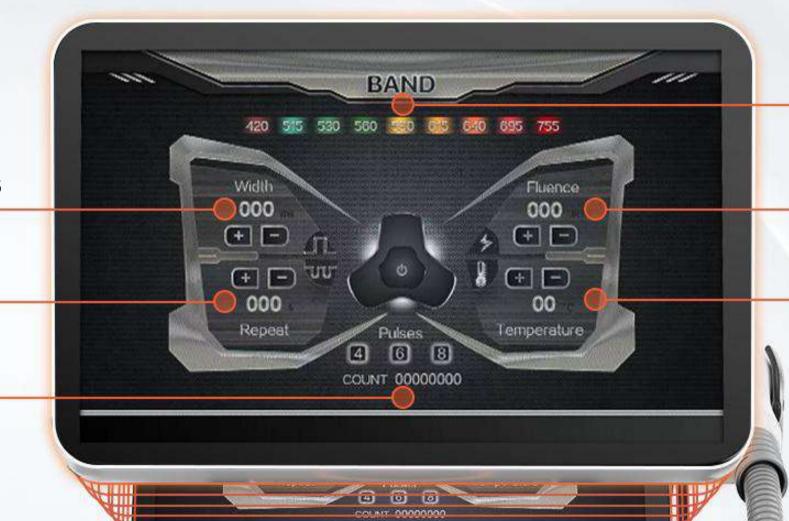

### **UI Intertace**

Pulse Duation 5-100ms

Interval Time Between Two Shots 1-5s

Sub Pulse

Auto Identified Filters

Energy 5-25j/cm<sup>2</sup>

Temperature -4°C-20°C Adjustable

### Parameter

**FILTERS WAVE LENGTH** 420nm;530nm; 515 nm, 560 nm; 590 nm; 615 420-1200nm 640 nm; 695 nm; 755 nm; **FLUENCE INPUT POWER** 5-25J/cm<sup>2</sup> 3000W LAMP **POWER SOURCE UK** Imported lamp Pure Sapphire SPOT SIZE **CONTACT COOLING TEMPERATURE** 15\*50mm -4°C-20°C adjustable PACKAGE SIZE **COOLING SYSTEM** 65\*55\*121cm Built in water cooling +semi conductor cooling +air cooling WEIGHT LCD SCREEN 87kg 10.4 inch true color touch screen control