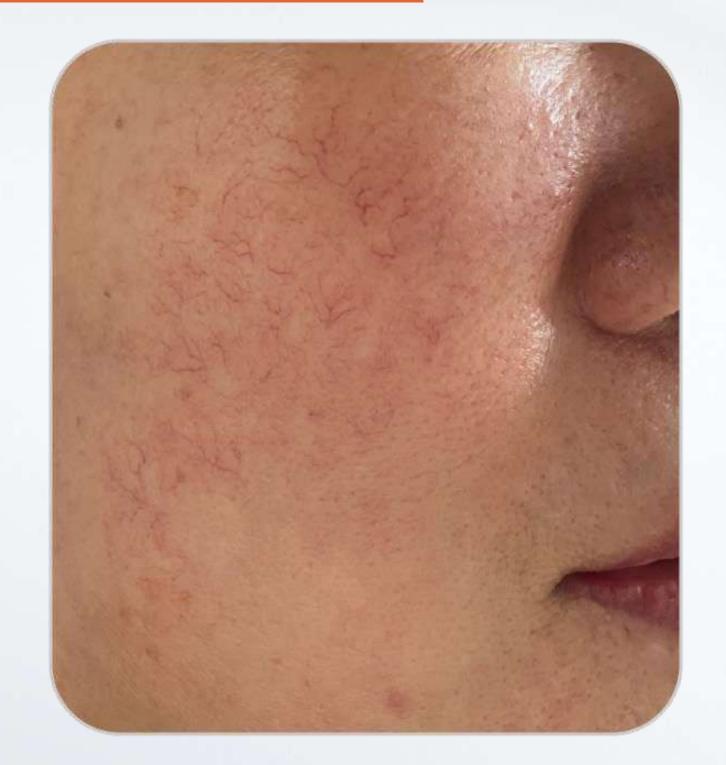

tertace**

Pulse Duation 5-100ms

Interval Time Between Two Shots 1-5s

Sub Pulse



Auto Identified Filters

Energy 5-25j/cm<sup>2</sup>

Temperature -4°C-20°C Adjustable

### Parameter

**FILTERS WAVE LENGTH** 420nm;530nm; 515 nm, 560 nm; 590 nm; 615 420-1200nm 640 nm; 695 nm; 755 nm; **FLUENCE INPUT POWER** 5-25J/cm<sup>2</sup> 3000W LAMP **POWER SOURCE UK** Imported lamp Pure Sapphire SPOT SIZE **CONTACT COOLING TEMPERATURE** 15\*50mm -4°C-20°C adjustable PACKAGE SIZE **COOLING SYSTEM** 65\*55\*121cm Built in water cooling +semi conductor cooling +air cooling WEIGHT LCD SCREEN 87kg 10.4 inch true color touch screen control



# Shrink pores





**Before** 

After Immediate effect

## Rosacea





**Before** 

**After 2 treatments** 

# Freckle





Before

After 2 weeks

## Vascular





Before

After 4 weeks

### Acne inflammation





**Before** 

**After 2 treatments** 

# lass lip





**Before** 

After Immediate effect



**Head Office:** Office 509, Churchill Executive Tower, Al Amal St., Business Bay, Dubai, UAE **Phone:** +971 4 569 3474 **Mobile:** +971 50 912 4577 **Email:** admin@skyline-med.com