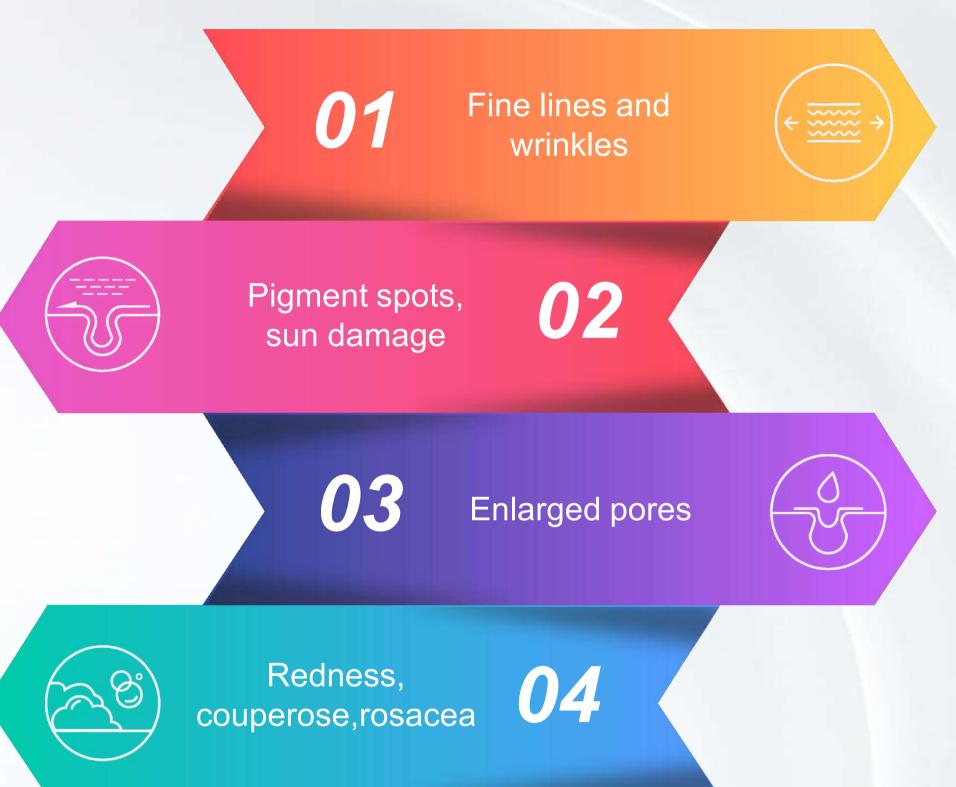

# The longer the wavelength, the deeper the penetration

O5 Skin rejuvenation and acne