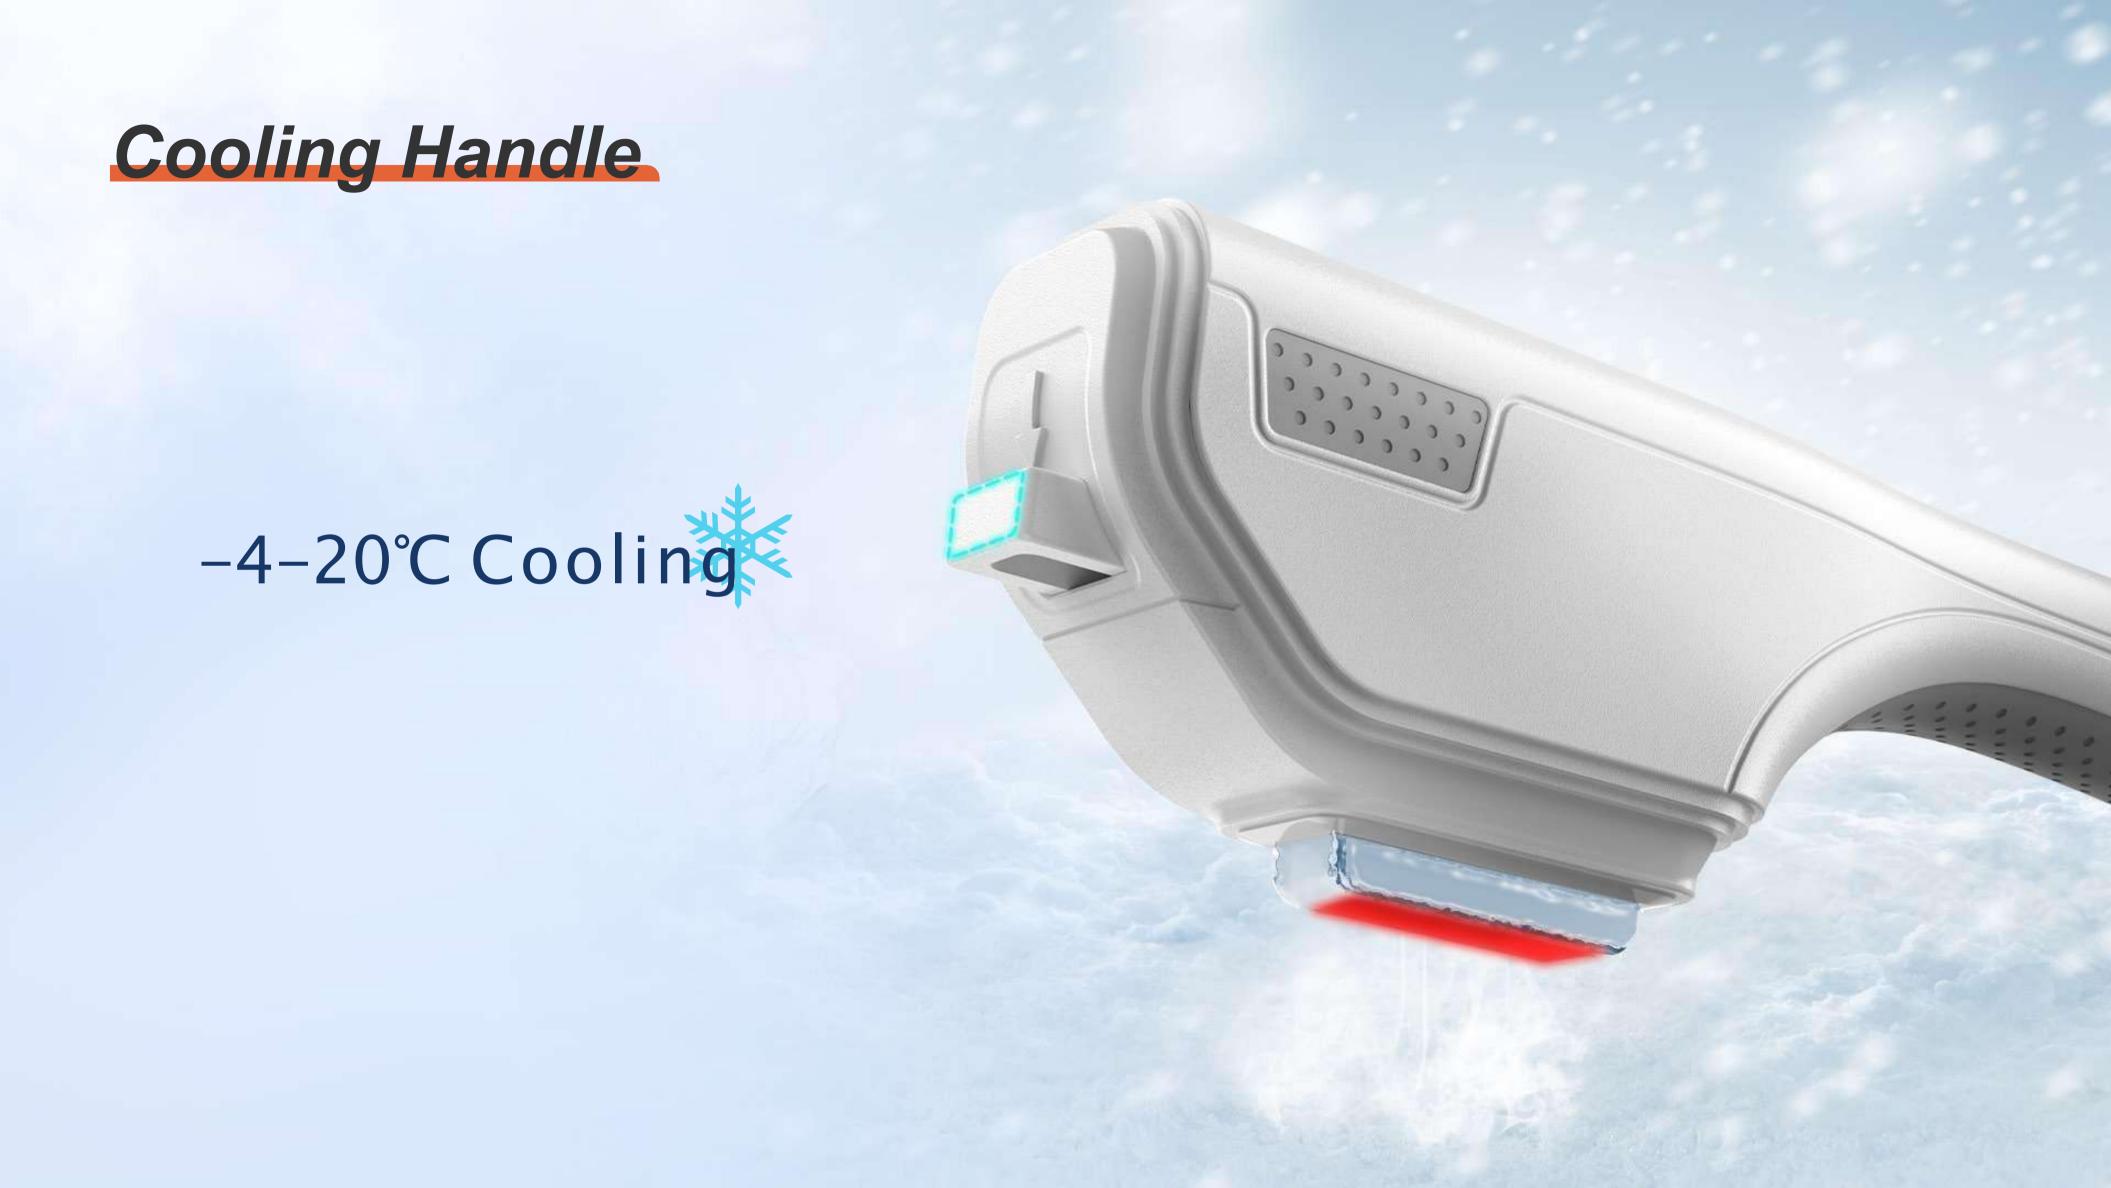

Multiple Sequential Pulsing (MSP) enables a safer procedure while cooling between pulses.

-4-20°C for patient comfort through continuous contact cooling.

9 Filters, changeable in seconds.

### **UI Intertace**

Pulse Duation 5-100ms

Interval Time Between Two Shots 1-5s

Sub Pulse

Auto Identified Filters

Energy 5-25j/cm<sup>2</sup>

Temperature -4°C-20°C Adjustable