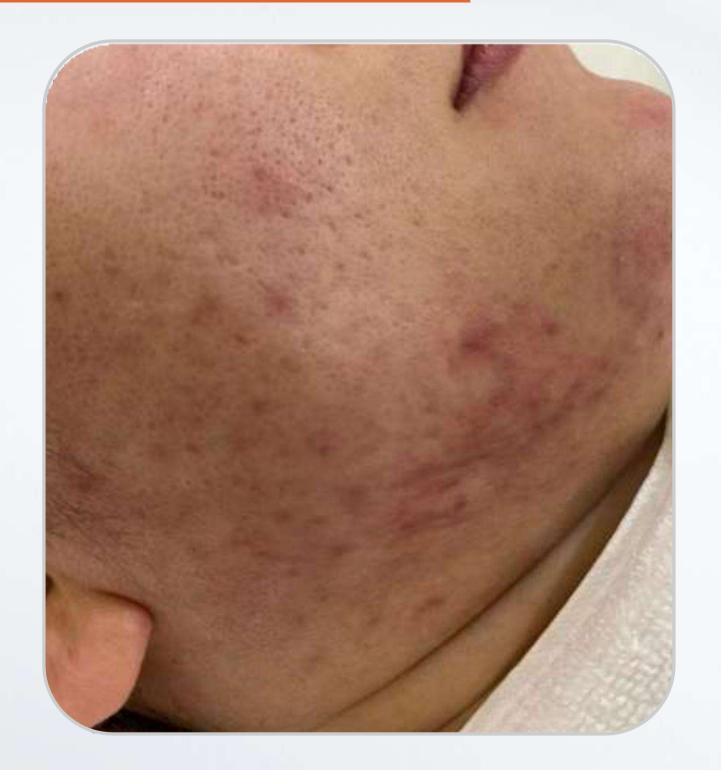

tween Two Shots 1-5s

Sub Pulse



Auto Identified Filters

Energy 5-25j/cm<sup>2</sup>

Temperature -4°C-20°C Adjustable

### Parameter

**FILTERS WAVE LENGTH** 420nm;530nm; 515 nm, 560 nm; 590 nm; 615 420-1200nm 640 nm; 695 nm; 755 nm; **FLUENCE INPUT POWER** 5-25J/cm<sup>2</sup> 3000W LAMP **POWER SOURCE UK** Imported lamp Pure Sapphire SPOT SIZE **CONTACT COOLING TEMPERATURE** 15\*50mm -4°C-20°C adjustable PACKAGE SIZE **COOLING SYSTEM** 65\*55\*121cm Built in water cooling +semi conductor cooling +air cooling WEIGHT LCD SCREEN 87kg 10.4 inch true color touch screen control



# Shrink pores





**Before** 

After Immediate effect

## Rosacea





**Before** 

**After 2 treatments** 

# Freckle





Before

After 2 weeks

## Vascular





Before

After 4 weeks

### Acne inflammation





**Before** 

**After 2 treatments** 

# lass lip





**Before** 

After Immediate effect



**Head Office:** Office 509, Churchill Executive Tower, Al Amal St., Business Bay, Dubai, UAE **Phone:** +971 4 569 3474 **Mobile:** +971 50 912 4577 **Email:** admin@skyline-med.com