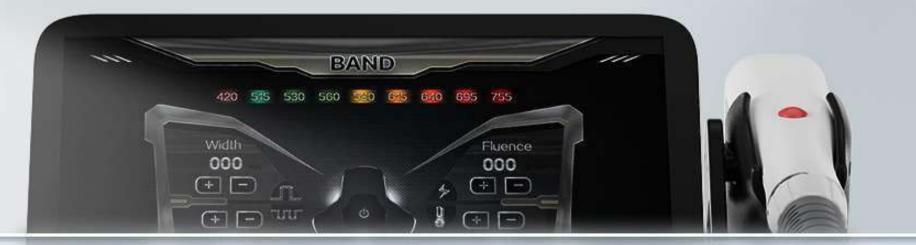

### **UI Intertace**

Pulse Duation 5-100ms

Interval Time Between Two Shots 1-5s

Sub Pulse

Auto Identified Filters

Energy 5-25j/cm<sup>2</sup>

Temperature -4°C-20°C Adjustable

### Parameter

**FILTERS WAVE LENGTH** 420nm;530nm; 515 nm, 560 nm; 590 nm; 615 420-1200nm 640 nm; 695 nm; 755 nm; **FLUENCE INPUT POWER** 5-25J/cm<sup>2</sup> 3000W LAMP **POWER SOURCE UK** Imported lamp Pure Sapphire SPOT SIZE **CONTACT COOLING TEMPERATURE** 15\*50mm -4°C-20°C adjustable PACKAGE SIZE **COOLING SYSTEM** 65\*55\*121cm Built in water cooling +semi conductor cooling +air cooling WEIGHT LCD SCREEN 87kg 10.4 inch true color touch screen control