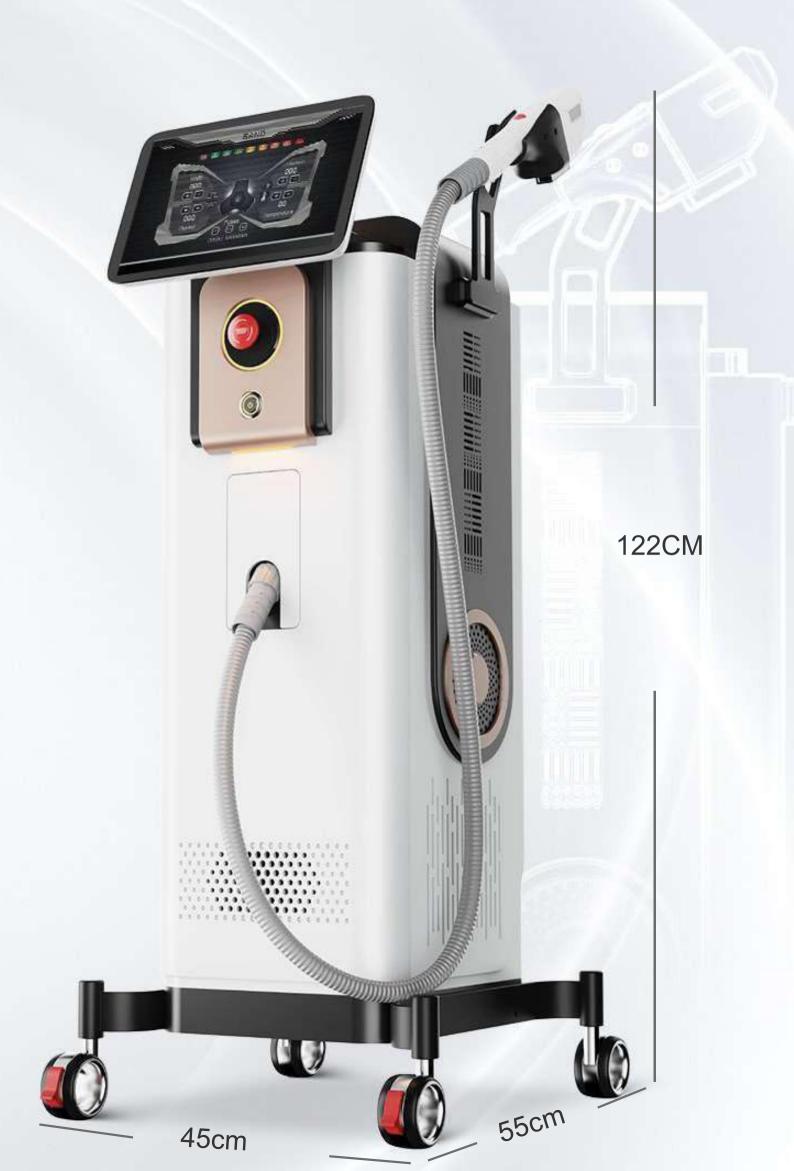

### Parameter

**FILTERS WAVE LENGTH** 420nm;530nm; 515 nm, 560 nm; 590 nm; 615 420-1200nm 640 nm; 695 nm; 755 nm; **FLUENCE INPUT POWER** 5-25J/cm<sup>2</sup> 3000W LAMP **POWER SOURCE UK** Imported lamp Pure Sapphire SPOT SIZE **CONTACT COOLING TEMPERATURE** 15\*50mm -4°C-20°C adjustable PACKAGE SIZE **COOLING SYSTEM** 65\*55\*121cm Built in water cooling +semi conductor cooling +air cooling WEIGHT LCD SCREEN 87kg 10.4 inch true color touch screen control