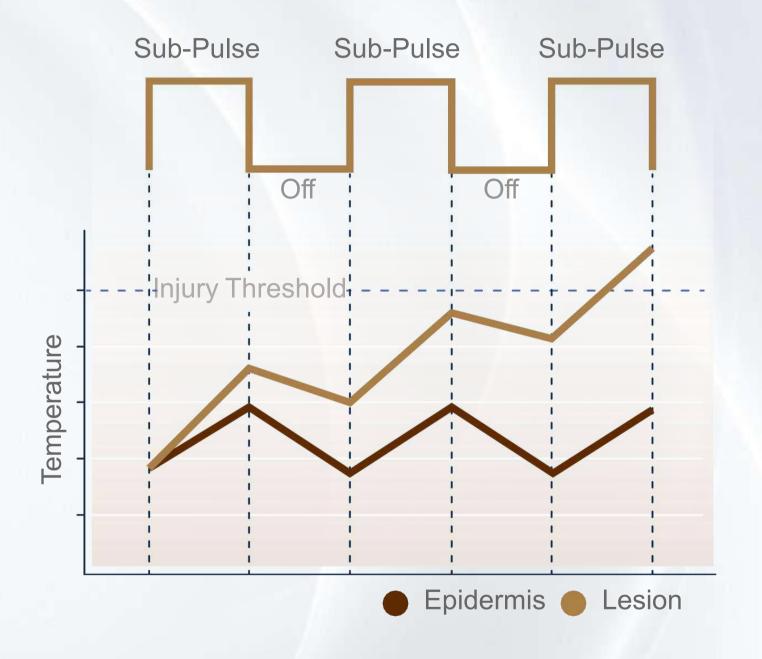

#### MSP - Multiple-Sequential Pulsing

#### MSP Technology:

•Multiple-Sequential Pulsing allows for cooling the skin in between pulses, reducing the chance of skin damage during treatments.