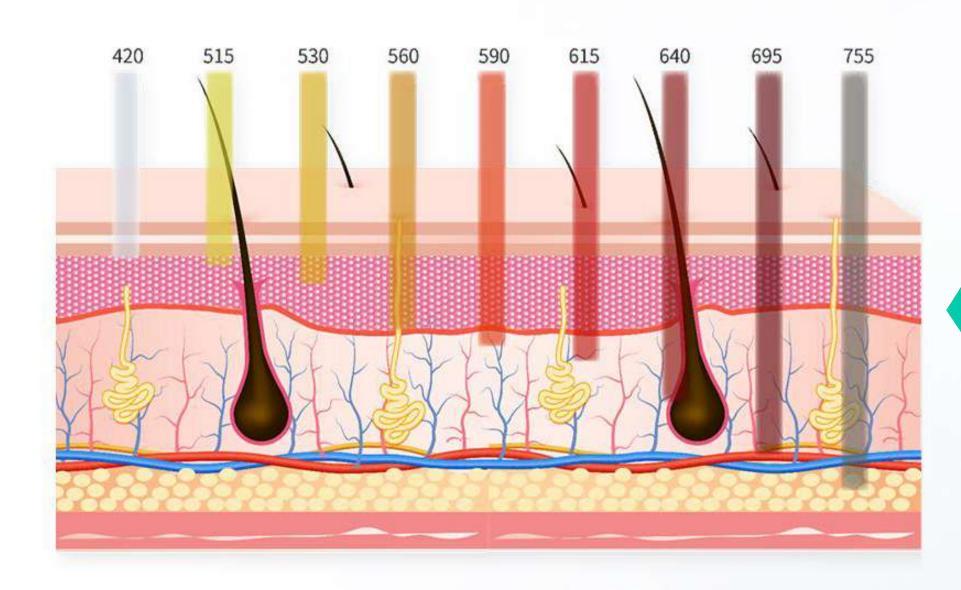

# The longer the wavelength, the deeper the penetration

O5 Skin rejuvenation and acne