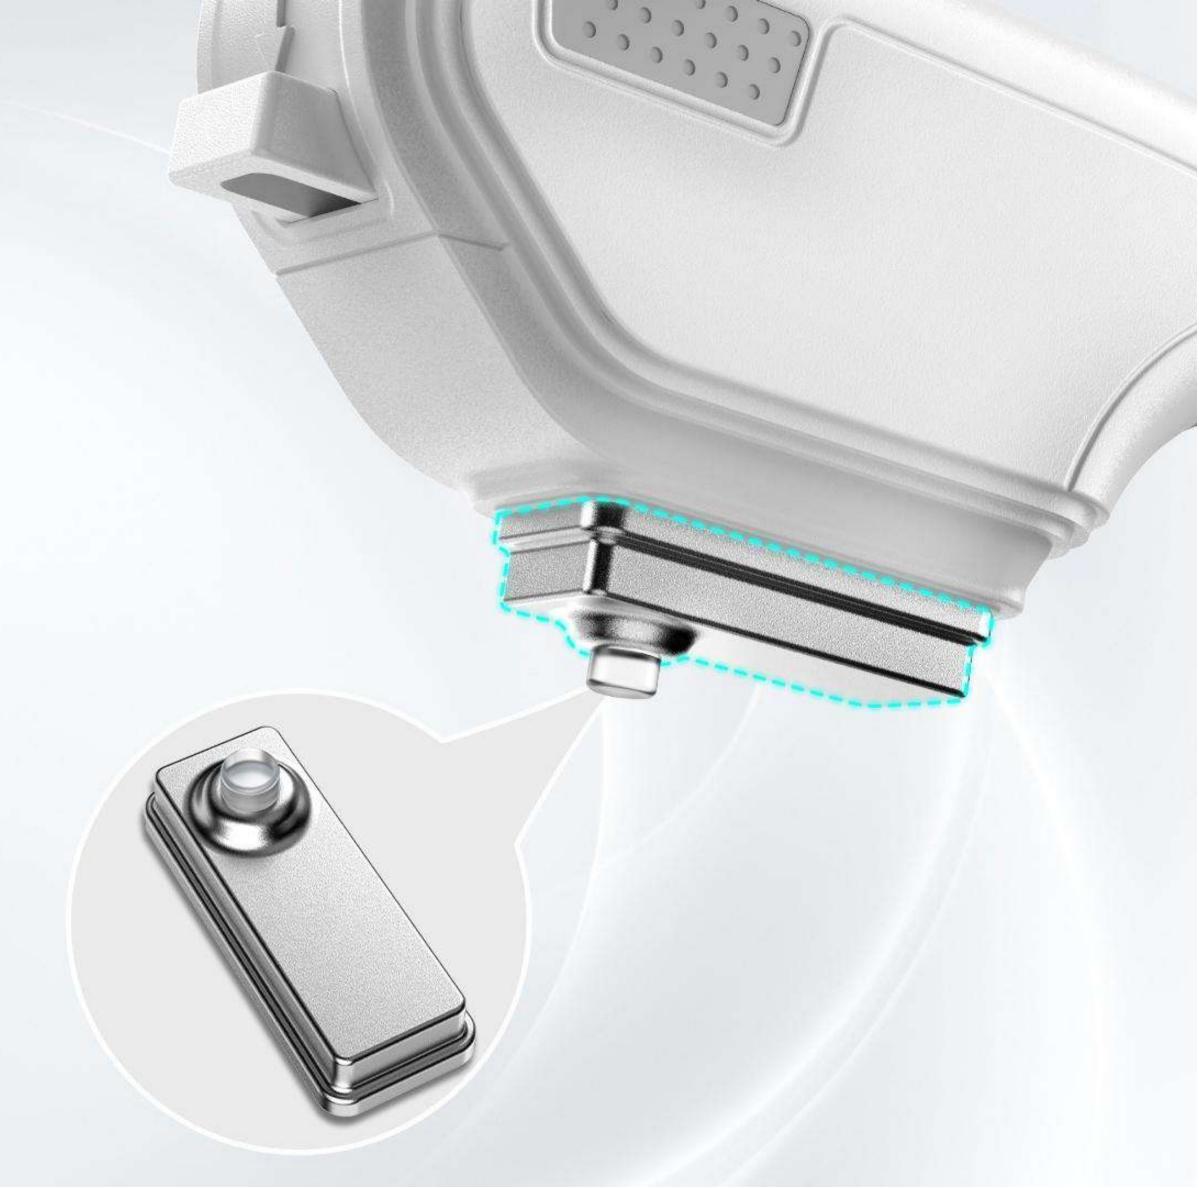

## Spot Size Adaptors

### Quick-Change Spot Size Adaptors

Quickly and easily change spot sizes with magnetic gold pieces that instantly adjust for comfortable treatment of both small and highly contoured areas.