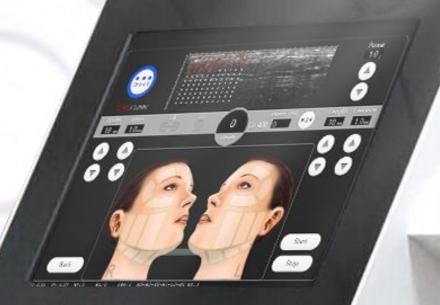

## Operator interface

Draw the line confirm treatment area

Smear Ultrasound Gel

Choose good parameter doing treatment accordingly

## Treatment Tip Introduction

|   | Item                 | Description                             |
|---|----------------------|-----------------------------------------|
| 1 | Top label            | Tip transducer and relevant information |
| 2 | Treatment indication | Treatment range and treatment sensor    |