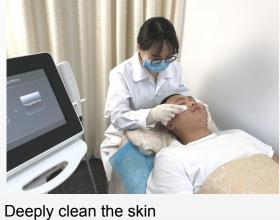

## Operator interface

Draw the line confirm treatment area

Smear Ultrasound Gel

Choose good parameter doing treatment accordingly