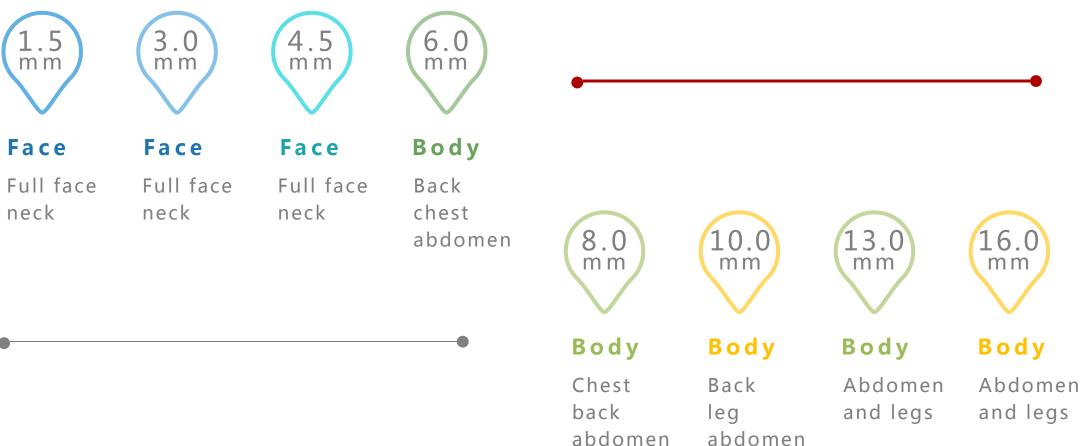

### Aplication Scope

| Туре                                | High Intensity Focus Ultrasound                                                              |
|-------------------------------------|----------------------------------------------------------------------------------------------|
| Frequency                           | 4MHz                                                                                         |
| Power                               | 200W                                                                                         |
| Treatment Depth                     | DL1.5mm DL3.0mm DL4.5mm (Standard)<br>DL6.0mm DL8.0mm DL10.0mm DL13.0mm DL16.0mm (Optional ) |
| Treatment Length                    | 5 25mm                                                                                       |
| Width                               | 0 10mm                                                                                       |
| Energy                              | 0.2 2.0j                                                                                     |
| Pitch                               | 1.0mm-5.0mm                                                                                  |
| Clearanceh                          | 1.0mm-5.0mm                                                                                  |
| Power Source                        | AC 110V~220V~50Hz/60Hz                                                                       |
| Machine Size & Net weight           | 400X350X335mm & 8.5Kg                                                                        |
| Package Size & Gross weight         | 525X445X465mm & 12Kg                                                                         |
| Trolley Size & Net weight           | 540X480X790mm & 10Kg                                                                         |
| Trolley package Size & Gross weight | 680X680X330mm & 15Kg                                                                         |
|                                     |                                                                                              |