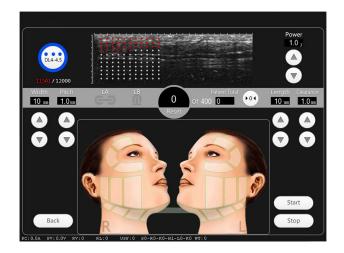

## Operator interface

Draw the line confirm treatment area

Smear Ultrasound Gel

Choose good parameter doing treatment accordingly