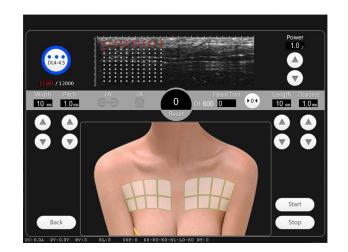

## Operator interface

Draw the line confirm treatment area

Smear Ultrasound Gel

Choose good parameter doing treatment accordingly