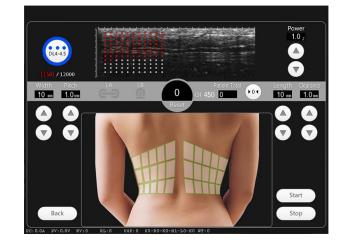

## Operator interface

Draw the line confirm treatment area

Smear Ultrasound Gel

Choose good parameter doing treatment accordingly