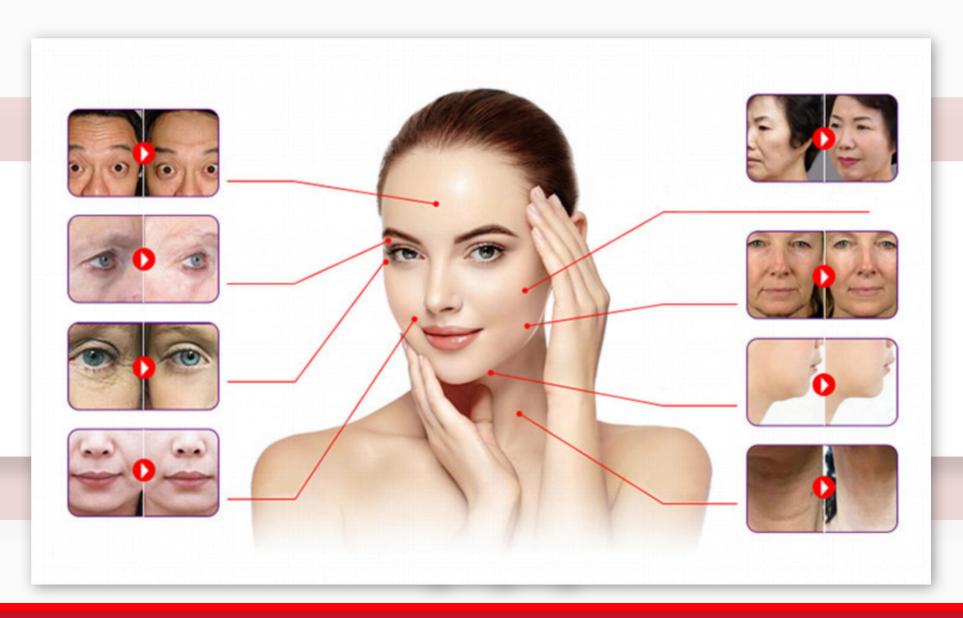

#### Work Theory

Ultherapy is Non Surgical Face Lift Treatment- Ultherapy (High Intensity Focused Ultrasound) Technology, the aging effects will show on the skin like the wrinkles and the eye-bags. It is the signals to alert you your collagen and elastin are losing from your body. The collagen is the key structural component to support your skin.

- Ultherapy (High-Intensity Focused Ultrasound) which is the new technical for face lifting and tightening.
  - Ultherapy is delivered into the deep skin and cause thermal coagulation to SMAS (Superficial Muscular Aponeurotic System). It can provide the skin tightening and rejuvenation happens gradually with the time.
  - Ultherapy technology device gives effective, safe and painless skin tightening.