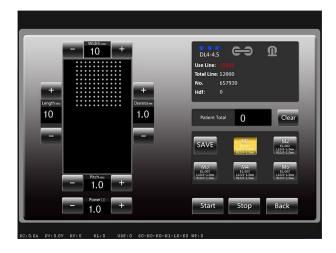

## Operator interface

Draw the line confirm treatment area

Smear Ultrasound Gel

Choose good parameter doing treatment accordingly