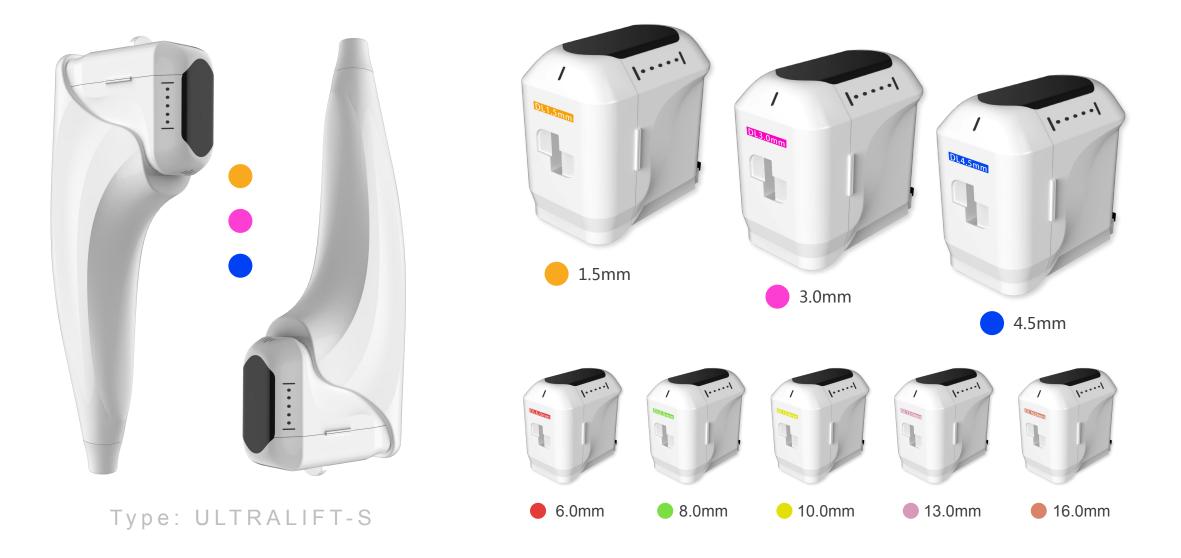

### Aplication Scope

| Туре                                | High Intensity Focus Ultrasound                                                              |
|-------------------------------------|----------------------------------------------------------------------------------------------|
| Frequency                           | 4MHz                                                                                         |
| Power                               | 200W                                                                                         |
| Treatment Depth                     | DL1.5mm DL3.0mm DL4.5mm (Standard)<br>DL6.0mm DL8.0mm DL10.0mm DL13.0mm DL16.0mm (Optional ) |
| Treatment Length                    | 5 25mm                                                                                       |
| Width                               | 0 10mm                                                                                       |
| Energy                              | 0.2 2.0j                                                                                     |
| Pitch                               | 1.0mm-5.0mm                                                                                  |
| Clearanceh                          | 1.0mm-5.0mm                                                                                  |
| Power Source                        | AC 110V~220V~50Hz/60Hz                                                                       |
| Machine Size & Net weight           | 400X350X335mm & 8.5Kg                                                                        |
| Package Size & Gross weight         | 525X445X465mm & 12Kg                                                                         |
| Trolley Size & Net weight           | 540X480X790mm & 10Kg                                                                         |
| Trolley package Size & Gross weight | 680X680X330mm & 15Kg                                                                         |
|                                     |                                                                                              |