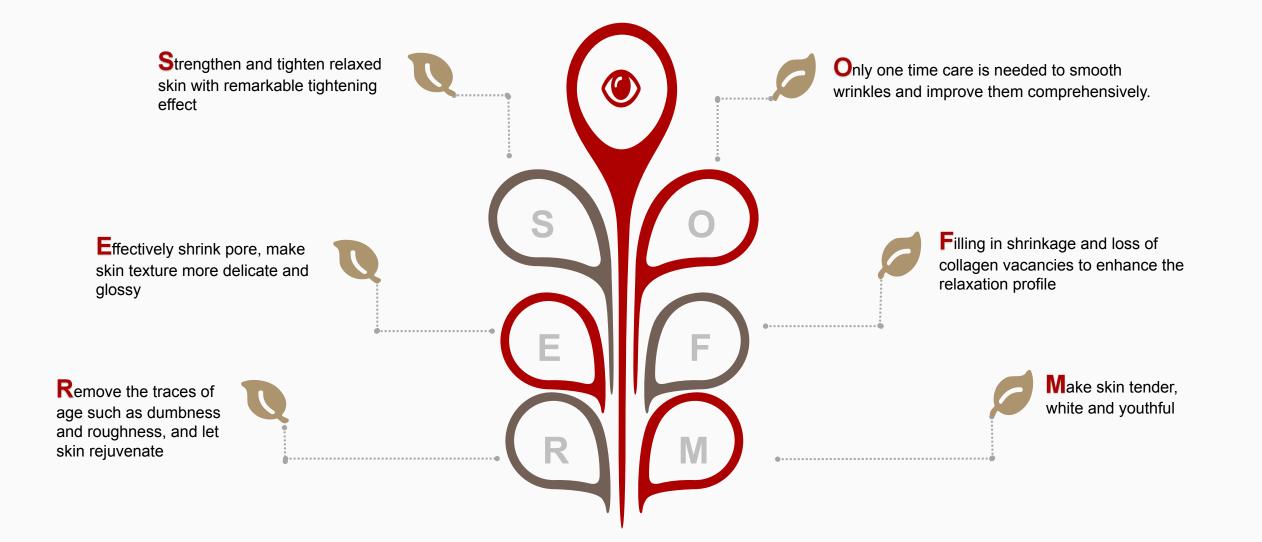

- Completely non-invasive and non- ablative to the epidermis layer
- No down time, and make- up can be wearied only in 15 min after the treatment
- Fast operation time , full face and neck treatment only takes 40-60 minutes
- Long lasting result, 2-3 year can last only with one treatment
- No pain, painless, safe and no side effects, anesthesia procedure is unnecessary before the treatment
- Flexible treatment, one single treatment achieves instant result
- High quality, low consumables