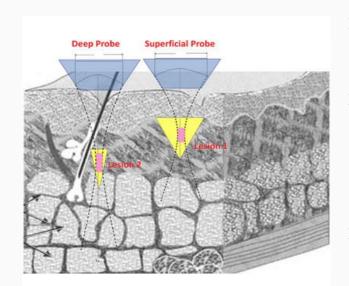

- Ultherapy (High-Intensity Focused Ultrasound) which is the new technical for face lifting and tightening.
  - Ultherapy is delivered into the deep skin and cause thermal coagulation to SMAS (Superficial Muscular Aponeurotic System). It can provide the skin tightening and rejuvenation happens gradually with the time.
  - Ultherapy technology device gives effective, safe and painless skin tightening.

### Aplication Scope

| Туре                                | High Intensity Focus Ultrasound                                                              |
|-------------------------------------|----------------------------------------------------------------------------------------------|
| Frequency                           | 4MHz                                                                                         |
| Power                               | 200W                                                                                         |
| Treatment Depth                     | DL1.5mm DL3.0mm DL4.5mm (Standard)<br>DL6.0mm DL8.0mm DL10.0mm DL13.0mm DL16.0mm (Optional ) |
| Treatment Length                    | 5 25mm                                                                                       |
| Width                               | 0 10mm                                                                                       |
| Energy                              | 0.2 2.0j                                                                                     |
| Pitch                               | 1.0mm-5.0mm                                                                                  |
| Clearanceh                          | 1.0mm-5.0mm                                                                                  |
| Power Source                        | AC 110V~220V~50Hz/60Hz                                                                       |
| Machine Size & Net weight           | 400X350X335mm & 8.5Kg                                                                        |
| Package Size & Gross weight         | 525X445X465mm & 12Kg                                                                         |
| Trolley Size & Net weight           | 540X480X790mm & 10Kg                                                                         |
| Trolley package Size & Gross weight | 680X680X330mm & 15Kg                                                                         |
|                                     |                                                                                              |