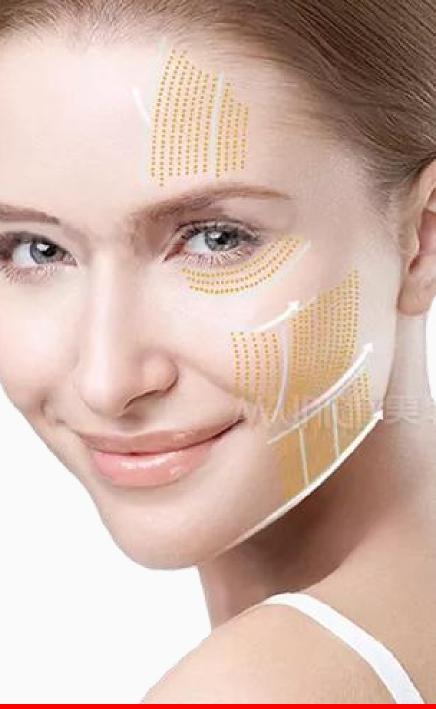

#### Work Theory

Ultherapy is Non Surgical Face Lift Treatment- Ultherapy (High Intensity Focused Ultrasound) Technology, the aging effects will show on the skin like the wrinkles and the eye-bags. It is the signals to alert you your collagen and elastin are losing from your body. The collagen is the key structural component to support your skin.

- Ultherapy (High-Intensity Focused Ultrasound) which is the new technical for face lifting and tightening.
  - Ultherapy is delivered into the deep skin and cause thermal coagulation to SMAS (Superficial Muscular Aponeurotic System). It can provide the skin tightening and rejuvenation happens gradually with the time.
  - Ultherapy technology device gives effective, safe and painless skin tightening.