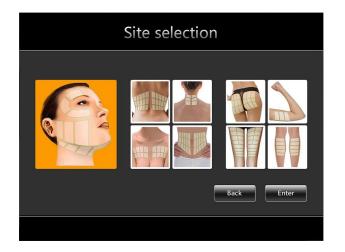

## Operator interface

Draw the line confirm treatment area

Smear Ultrasound Gel

Choose good parameter doing treatment accordingly