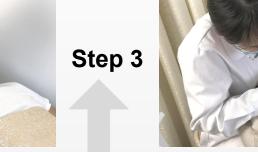

## Operator interface

Draw the line confirm treatment area

Smear Ultrasound Gel

Choose good parameter doing treatment accordingly