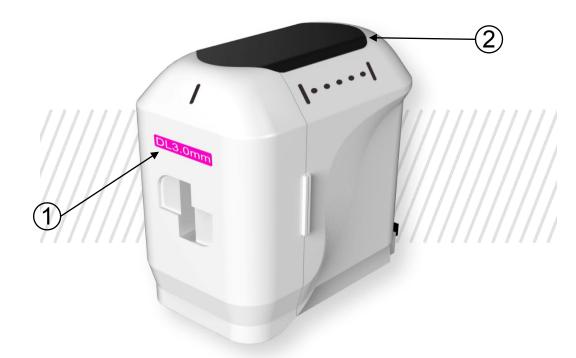

## Treatment Tip Introduction

|   | Item                 | Description                             |
|---|----------------------|-----------------------------------------|
| 1 | Top label            | Tip transducer and relevant information |
| 2 | Treatment indication | Treatment range and treatment sensor    |