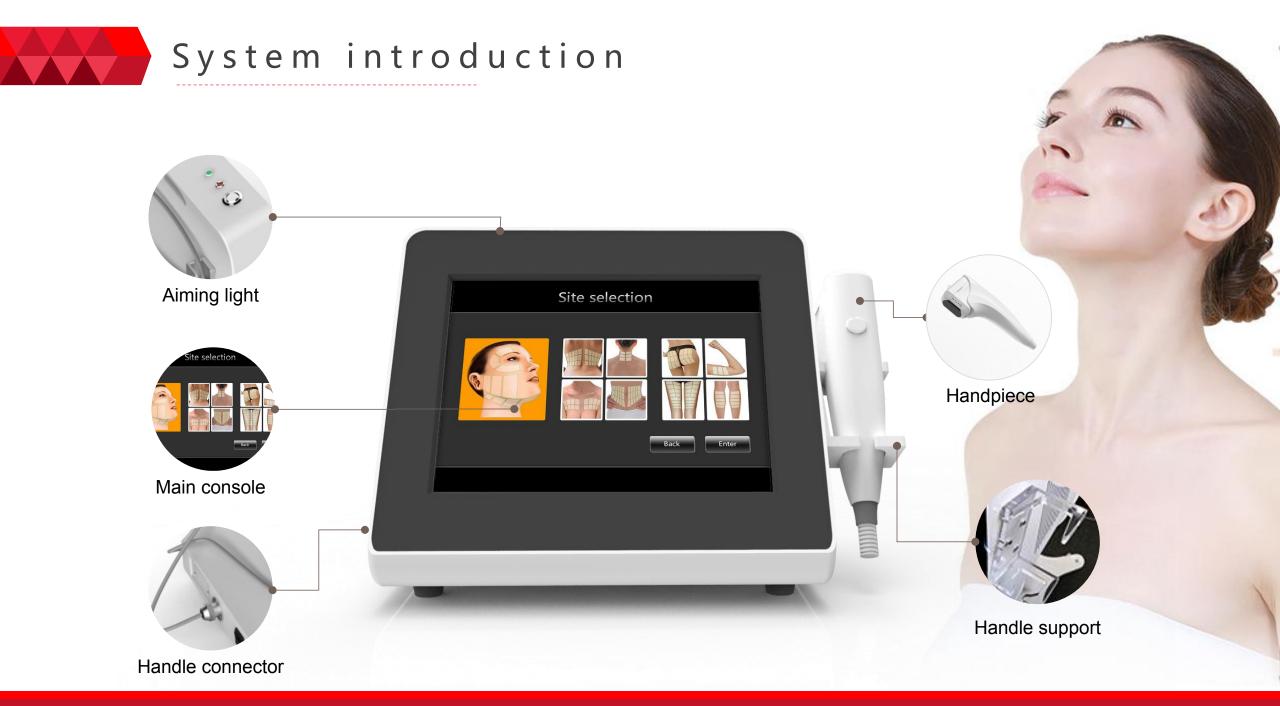

## Operator interface

Draw the line confirm treatment area

Smear Ultrasound Gel

Choose good parameter doing treatment accordingly