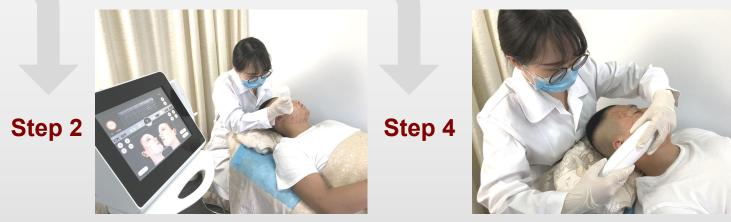

## Operator interface

Draw the line confirm treatment area

Smear Ultrasound Gel

Choose good parameter doing treatment accordingly