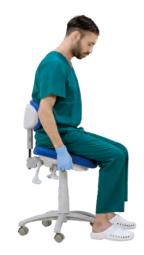

#### Relax mode

The Relax mode keep the body in a relaxed state.

Lift the backrest to the level of dorsal and tilt backward, adjust the seatrest at horizontal angle.

#### Consulting mode

The Consulting mode facilitates face-to-face communication between dentists and patients in a comfortable posture.

Adjust the backrest to upright position, and seat-rest to horizontal angle, this posture helps support the spine at a straight and comfortable state.