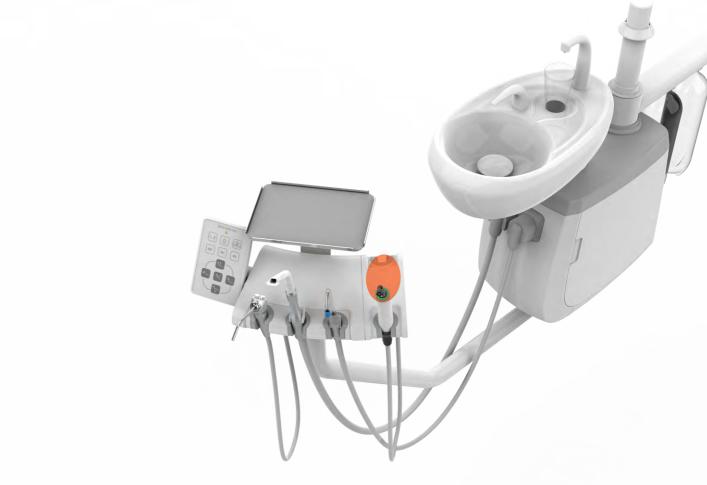

Basic Model 8000B-CRS0

**Dental Unit** 

## **Water Unit**

Easy detachable solid filter for saliva ejector and vacuum

The water box with door can swivel 90 degrees for easy and efficient daily maintenance

Assistant module on Compact Water Box

Detachable Faucet

## **Dentist Operation Module**

- Touch Panel with big touch button for easy control.
- 2 reprogramable postions, Last position and zero postion.
- The chair movements can be stopped automatically by the safety lock device when any of the handpiece is taken down.
- Height-adjustable support arm with pneumatic
- 5pcs of instrument holders: Syringe \*1, handpiece tubing \*3, scaler \*1 (for option)

### Customizable assistant module

European type

American type

3+2customizable instrument holders