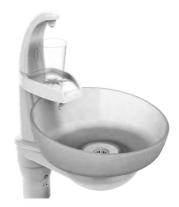

Detachable Swivel Glass Bowl (Options)

#### Swivel Ceramic Bowl

swivel ceramic bowl for SRS0, SMS0 model swivel melamine or glass bowl available for CRS0, CMS0 model.