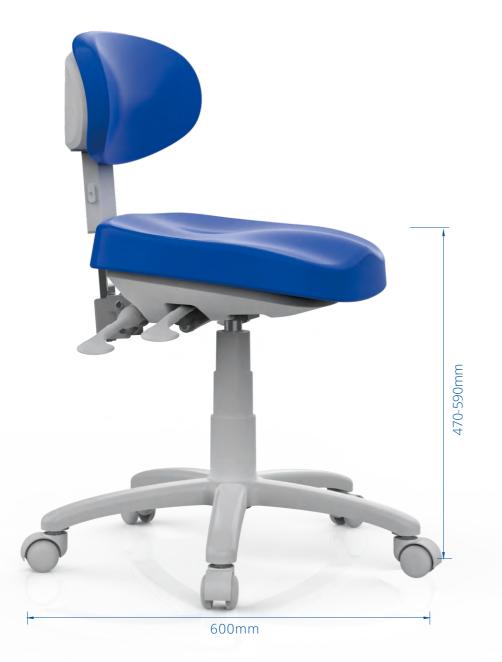

### **Dentist stool**

#### 8C01 (Standard)

N.W: 10.7kg G.W: 12.6kg

Package: 590x300x600mm

#### Relax mode

The Relax mode keep the body in a relaxed state.

Lift the backrest to the level of dorsal and tilt backward, adjust the seatrest at horizontal angle.

#### Consulting mode

The Consulting mode facilitates face-to-face communication between dentists and patients in a comfortable posture.

Adjust the backrest to upright position, and seat-rest to horizontal angle, this posture helps support the spine at a straight and comfortable state.

#### Operation mode

The Operation mode is specially suitable for working at a forward leaning position.

Adjust the backrest to support the waist, and the seat-rest at incline angle. Helping the thigh and calf to form a 120-degree angle will reduce stress of the spine and prevent injury.