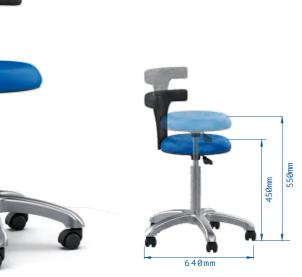

n a relaxed state.

Lift the backrest to the level of dorsal and tilt backward, adjust the seatrest at horizontal angle.



#### Consulting mode

The Consulting mode facilitates face-to-face communication between dentists and patients in a comfortable posture.

Adjust the backrest to upright position, and seat-rest to horizontal angle, this posture helps support the spine at a straight and comfortable state.



#### Operation mode

The Operation mode is specially suitable for working at a forward leaning position.

Adjust the backrest to support the waist, and the seat-rest at incline angle. Helping the thigh and calf to form a 120-degree angle will reduce stress of the spine and prevent injury.

#### **Assistant stool**

1028A (Optional)

N.W: 9.3kg G.W: 11.2kg

Package: 590x300x600mm





## Multifunctional foot pedal

#### 8J02 (Optional)



#### 8J01 (Standard)





Instruments spray water when only Cooling Water Pedal is pressed.



Instruments operates with air when only Driven Air Pedal is pressed.



Instruments operates with mist when both Pedals are pressed.

### Your style your choice

#### Formed Upholstery (PVC)



#### Sewn Upholstery (microfiber)



#### Sewn Upholstery (Silicone)



## **Dimensions**

Unit:(mm)



### Room space requirement



### Specification & Details

| Models                              | 8000B-CRS0                                                                                   |
|-------------------------------------|----------------------------------------------------------------------------------------------|
| Patient Chair