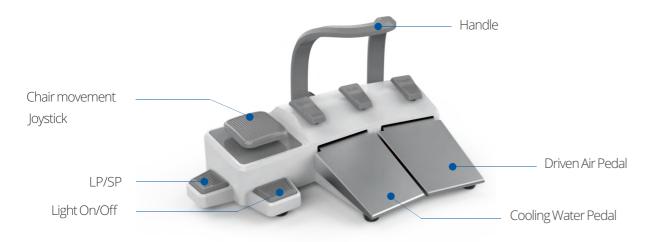

## Multifunctional foot pedal

#### 8J01 (Standard)

Instruments spray water when only Cooling Water Pedal is pressed.

Instruments operates with air when only Driven Air Pedal is pressed.

Instruments operates with mist when both Pedals are pressed.