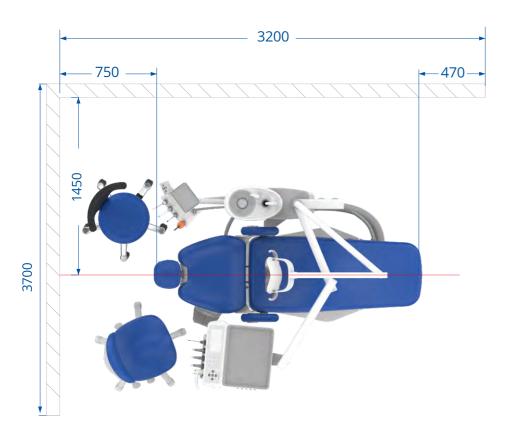

or working at a forward leaning position.

Adjust the backrest to support the waist, and the seat-rest at incline angle. Helping the thigh and calf to form a 120-degree angle will reduce stress of the spine and prevent injury.

#### **Assistant stool**

1028A (Optional)

N.W: 9.3kg G.W: 11.2kg

Package: 590x300x600mm





## Multifunctional foot pedal

#### 8J02 (Optional)



#### 8J01 (Standard)





Instruments spray water when only Cooling Water Pedal is pressed.



Instruments operates with air when only Driven Air Pedal is pressed.



Instruments operates with mist when both Pedals are pressed.

### Your style your choice

#### Formed Upholstery (PVC)



#### Sewn Upholstery (microfiber)



#### Sewn Upholstery (Silicone)



## **Dimensions**

Unit:(mm)



### Room space requirement



### Specification & Details

| Models                              | 8000B-CRS0                                                                                   |
|-------------------------------------|----------------------------------------------------------------------------------------------|
| Patient Chair                       |                                                                                              |
| Chair Movement Range                | Chair Lift Range :38cm ~ 73cm / Backrest Tilt Range: 5 ~ 75 degree                           |
| Chair Features                      | Soft start & stop / Variable speed tilting                                                   |
| Chair Base Option                   | White Color Base (plastic covered)