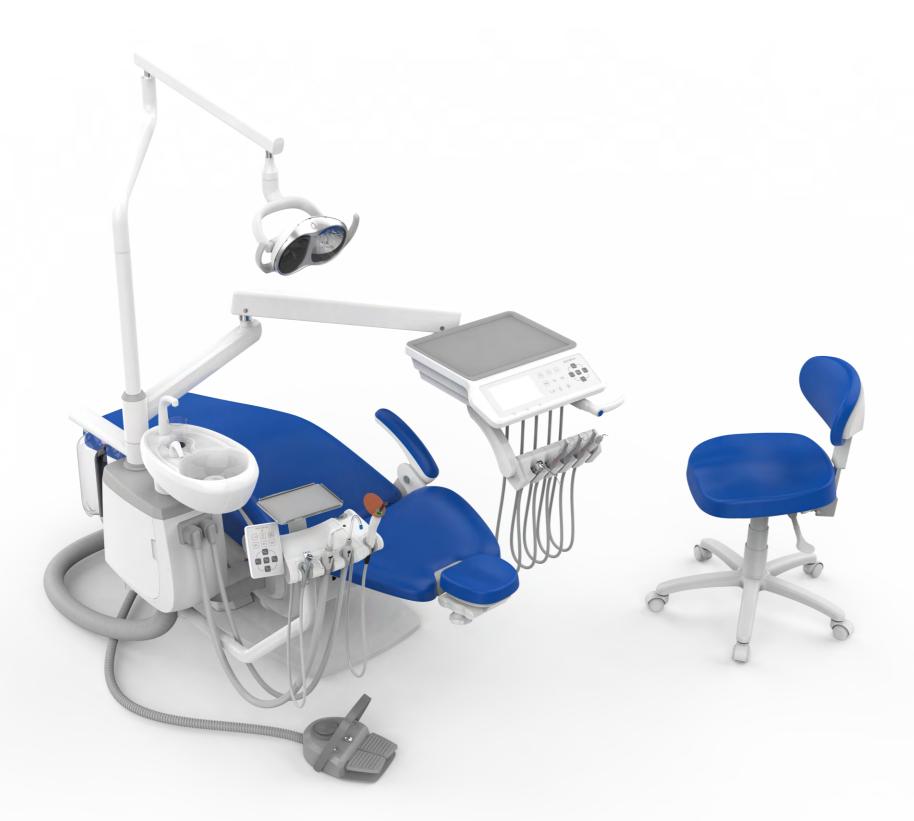

Basic Model 8000B-CRS0

**Dental Unit** 

### **Dentist stool**

#### **Assistant stool**

1028A (Optional)

N.W: 9.3kg G.W: 11.2kg

Package: 590x300x600mm