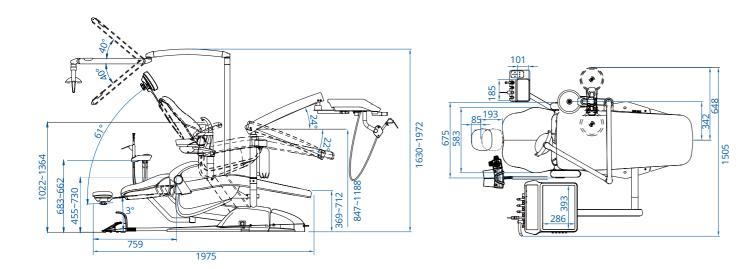

n mode is specially suitable for working at a forward leaning position.

Adjust the backrest to support the waist, and the seat-rest at incline angle. Helping the thigh and calf to form a 120-degree angle will reduce stress of the spine and prevent injury.

#### **Assistant stool**

1028A (Optional)

N.W: 9.3kg G.W: 11.2kg

Package: 590x300x600mm





## Multifunctional foot pedal

#### 8J02 (Optional)



#### 8J01 (Standard)





Instruments spray water when only Cooling Water Pedal is pressed.



Instruments operates with air when only Driven Air Pedal is pressed.



Instruments operates with mist when both Pedals are pressed.

### Your style your choice

#### Formed Upholstery (PVC)



#### Sewn Upholstery (microfiber)



#### Sewn Upholstery (Silicone)



## **Dimensions**

Unit:(mm)



### Room space requirement



### Specification & Details

| Models                              | 8000B-CRS0                                                                                   |
|-------------------------------------|----------------------------------------------------------------------------------------------|
| Patient Chair                       |                                                                                              |
| Chair Movement Range                | Chair Lift Range :38cm ~ 73cm / Backrest Tilt Range: 5 ~ 75 degree                           |
| Chair Features                      | Soft start & stop / Variable speed tilting                                                   |
| Chair Base Option                   | White Color Base (plasti