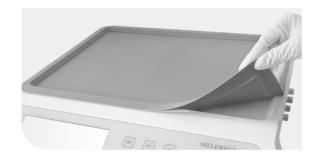

Easy detachable solid filter for saliva ejector and vacuum



The water box with door can swivel 90 degrees for easy and efficient daily maintenance



Assistant module on Compact Water Box



Detachable Faucet



Detachable Swivel Glass Bowl (Options)

#### Swivel Ceramic Bowl

swivel ceramic bowl for SRS0, SMS0 model swivel melamine or glass bowl available for CRS0, CMS0 model.





## **Dentist Operation Module**



- Touch Panel with big touch button for easy control.
- 2 reprogramable postions, Last position and zero postion.
- The chair movements can be stopped automatically by the safety lock device when any of the handpiece is taken down.
- Height-adjustable support arm with pneumatic
- 5pcs of instrument holders: Syringe \*1, handpiece tubing \*3, scaler \*1 (for option)







Sterilizable Silicone Pad

### Customizable assistant module









European type





American type



3+2customizable instrument holders



#### 8L01

The new Firefly LED light adopts a reflection type design is light in weight, ensuring a smooth operating experience. With the touchless sensor, it is easy to switch brightness from 7,000lux to 30,000lux. The high quality LED light source distribute light with high color rendering index (CRI>90), which is close to the sunlight and gives a true representation of teeth shade. Meanwhile, the light contains less harmful blue light wave, reduce eyes fatigue even after a long treatment.



the on/off and brightness



Touchless sensor can control The removable Light Handle The light has the Yellow mode makes the cleaning easier



## Firefly