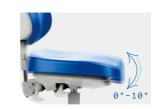

#### Operation mode

The Operation mode is specially suitable for working at a forward leaning position.

Adjust the backrest to support the waist, and the seat-rest at incline angle. Helping the thigh and calf to form a 120-degree angle will reduce stress of the spine and prevent injury.