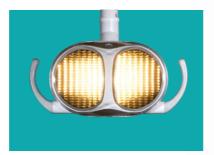

#### 8L01

The new Firefly LED light adopts a reflection type design is light in weight, ensuring a smooth operating experience. With the touchless sensor, it is easy to switch brightness from 7,000lux to 30,000lux. The high quality LED light source distribute light with high color rendering index (CRI>90), which is close to the sunlight and gives a true representation of teeth shade. Meanwhile, the light contains less harmful blue light wave, reduce eyes fatigue even after a long treatment.

the on/off and brightness

Touchless sensor can control The removable Light Handle The light has the Yellow mode makes the cleaning easier

## Firefly LED dental light