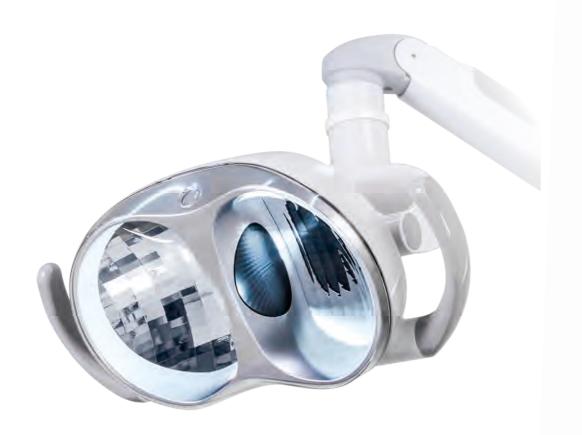

#### 8L01

The new Firefly LED light adopts a reflection type design is light in weight, ensuring a smooth operating experience. With the touchless sensor, it is easy to switch brightness from 7,000lux to 30,000lux. The high quality LED light source distribute light with high color rendering index (CRI>90), which is close to the sunlight and gives a true representation of teeth shade. Meanwhile, the light contains less harmful blue light wave, reduce eyes fatigue even after a long treatment.

the on/off and brightness

Touchless sensor can control The removable Light Handle The light has the Yellow mode makes the cleaning easier

## Firefly LED dental light