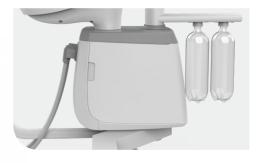

## **Water Unit**

Easy detachable solid filter for saliva ejector and vacuum

The water box with door can swivel 90 degrees for easy and efficient daily maintenance

Assistant module on Compact Water Box

Detachable Faucet