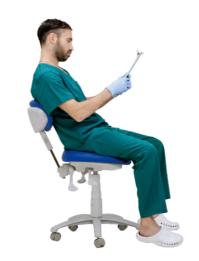

### **Dentist stool**

#### Operation mode

The Operation mode is specially suitable for working at a forward leaning position.

Adjust the backrest to support the waist, and the seat-rest at incline angle. Helping the thigh and calf to form a 120-degree angle will reduce stress of the spine and prevent injury.