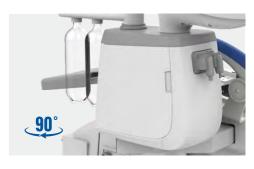

## **Water Unit**

Easy detachable solid filter for saliva ejector and vacuum

The water box with door can swivel 90 degrees for easy and efficient daily maintenance

Assistant module on Compact Water Box

Detachable Faucet