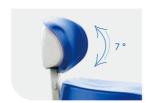

## Firefly LED dental light

#### 8L01

The new Firefly LED light adopts a reflection type design is light in weight, ensuring a smooth operating experience. With the touchless sensor, it is easy to switch brightness from 7,000lux to 30,000lux. The high quality LED light source distribute light with high color rendering index (CRI>90), which is close to the sunlight and gives a true representation of teeth shade. Meanwhile, the light contains less harmful blue light wave, reduce eyes fatigue even after a long treatment.