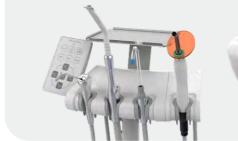

## **Dentist Operation Module**

- Touch Panel with big touch button for easy control.
- 2 reprogramable postions, Last position and zero postion.
- The chair movements can be stopped automatically by the safety lock device when any of the handpiece is taken down.
- Height-adjustable support arm with pneumatic
- 5pcs of instrument holders: Syringe \*1, handpiece tubing \*3, scaler \*1 (for option)

### Customizable assistant module

European type

American type

3+2customizable instrument holders