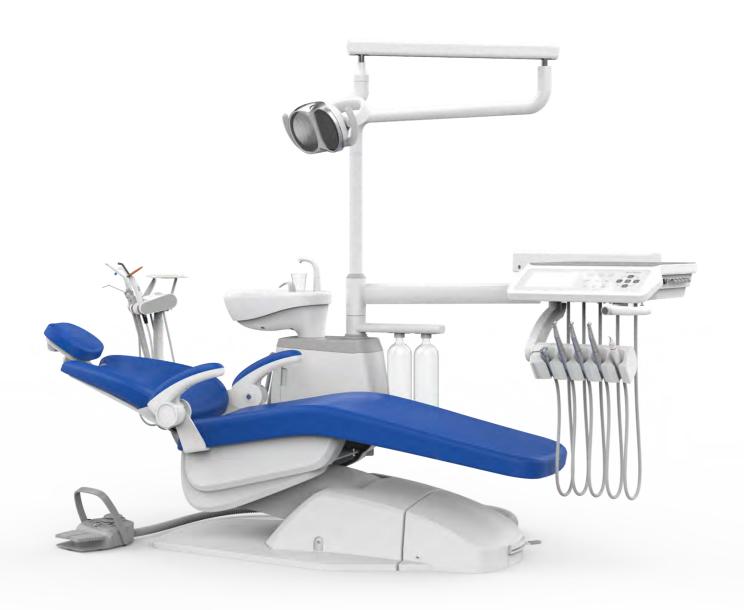

Basic Model 8000B-CRS0

**Dental Unit** 

## **Water Unit**

Easy detachable solid filter for saliva ejector and vacuum

The water box with door can swivel 90 degrees for easy and efficient daily maintenance

Assistant module on Compact Water Box

Detachable Faucet

## **Dentist Operation Module**

- Touch Panel with big touch button for easy control.
- 2 reprogramable postions, Last position and zero postion.
- The chair movements can be stopped automatically by the safety lock device when any of the handpiece is taken down.
- Height-adjustable support arm with pneumatic
- 5pcs of instrument holders: Syringe \*1, handpiece tubing \*3, scaler \*1 (for option)

### Customizable assistant module

European type

American type

3+2customizable instrument holders