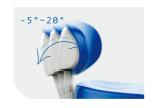

## Firefly LED dental light

#### 8L01

The new Firefly LED light adopts a reflection type design is light in weight, ensuring a smooth operating experience. With the touchless sensor, it is easy to switch brightness from 7,000lux to 30,000lux. The high quality LED light source distribute light with high color rendering index (CRI>90), which is close to the sunlight and gives a true representation of teeth shade. Meanwhile, the light contains less harmful blue light wave, reduce eyes fatigue even after a long treatment.