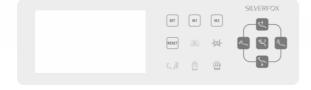

## **Dentist Operation Module**

- Touch Panel with big touch button for easy control.
- 2 reprogramable postions, Last position and zero postion.
- The chair movements can be stopped automatically by the safety lock device when any of the handpiece is taken down.
- Height-adjustable support arm with pneumatic
- 5pcs of instrument holders: Syringe \*1, handpiece tubing \*3, scaler \*1 (for option)