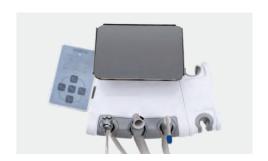

Basic Model 8000B-CRS0

**Dental Unit** 

## **Dentist Operation Module**

- Touch Panel with big touch button for easy control.
- 2 reprogramable postions, Last position and zero postion.
- The chair movements can be stopped automatically by the safety lock device when any of the handpiece is taken down.
- Height-adjustable support arm with pneumatic
- 5pcs of instrument holders: Syringe \*1, handpiece tubing \*3, scaler \*1 (for option)