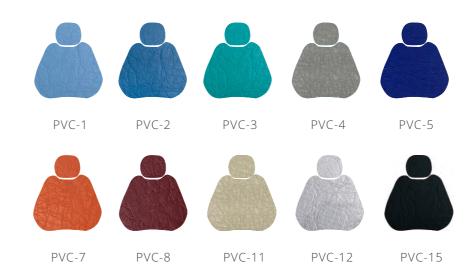

osture helps support the spine at a straight and comfortable state.



#### Operation mode

The Operation mode is specially suitable for working at a forward leaning position.

Adjust the backrest to support the waist, and the seat-rest at incline angle. Helping the thigh and calf to form a 120-degree angle will reduce stress of the spine and prevent injury.

#### **Assistant stool**

1028A (Optional)

N.W: 9.3kg G.W: 11.2kg

Package: 590x300x600mm





## Multifunctional foot pedal

#### 8J02 (Optional)



#### 8J01 (Standard)





Instruments spray water when only Cooling Water Pedal is pressed.



Instruments operates with air when only Driven Air Pedal is pressed.



Instruments operates with mist when both Pedals are pressed.

### Your style your choice

#### Formed Upholstery (PVC)



#### Sewn Upholstery (microfiber)



#### Sewn Upholstery (Silicone)



## **Dimensions**

Unit:(mm)



### Room space requirement



### Specification & Details

| Models                              | 8000B-CRS0                                                                                   |
|-------------------------------------|----------------------------------------------------------------------------------------------|
| Patient Chair                       |                                                                                              |
| Chair Movement Range                | Chair Lift Range :38cm ~ 73cm / Backrest Tilt Range: 5 ~ 75 degree                           |
| Chair Features                      | Soft start & stop / Variable speed tilting