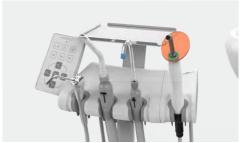

## **Dentist Operation Module**

- Touch Panel with big touch button for easy control.
- 2 reprogramable postions, Last position and zero postion.
- The chair movements can be stopped automatically by the safety lock device when any of the handpiece is taken down.
- Height-adjustable support arm with pneumatic
- 5pcs of instrument holders: Syringe \*1, handpiece tubing \*3, scaler \*1 (for option)

### Customizable assistant module

European type

American type

3+2customizable instrument holders