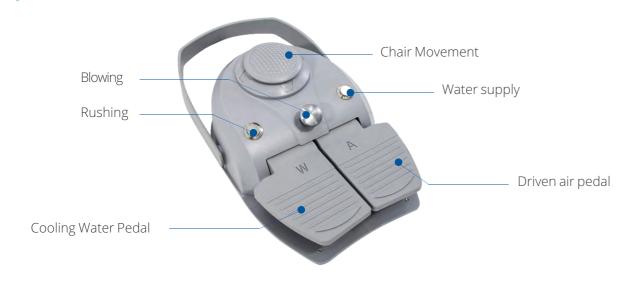

## Multifunctional foot pedal

#### 8J02 (Optional)

#### 8J01 (Standard)

Instruments spray water when only Cooling Water Pedal is pressed.

Instruments operates with air when only Driven Air Pedal is pressed.

Instruments operates with mist when both Pedals are pressed.