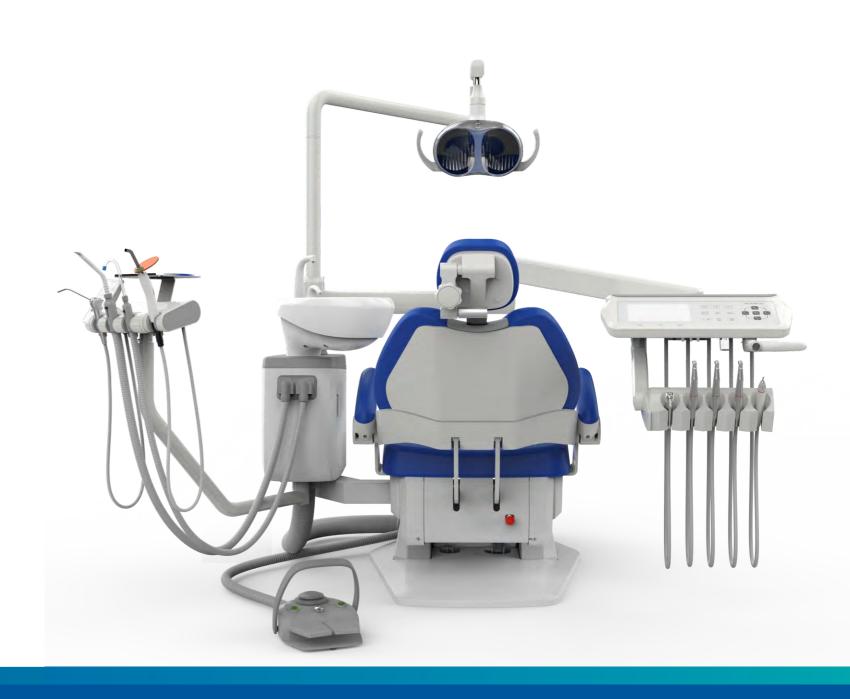

Basic Model 8000B-CRS0

**Dental Unit** 

## **Water Unit**

Easy detachable solid filter for saliva ejector and vacuum

The water box with door can swivel 90 degrees for easy and efficient daily maintenance

Assistant module on Compact Water Box

Detachable Faucet

## **Dentist Operation Module**

- Touch Panel with big touch button for easy control.
- 2 reprogramable postions, Last position and zero postion.
- The chair movements can be stopped automatically by the safety lock device when any of the handpiece is taken down.
- Height-adjustable support arm with pneumatic
- 5pcs of instrument holders: Syringe \*1, handpiece tubing \*3, scaler \*1 (for option)

## Multifunctional foot pedal