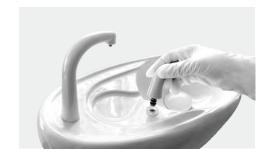

## **Water Unit**

Easy detachable solid filter for saliva ejector and vacuum

The water box with door can swivel 90 degrees for easy and efficient daily maintenance

Assistant module on Compact Water Box

Detachable Faucet

Detachable Swivel Glass Bowl (Options)