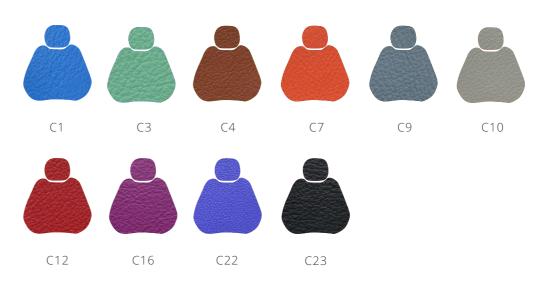

### Your style your choice

#### Sewn Upholstery (microfiber)

#### Sewn Upholstery (Silicone)