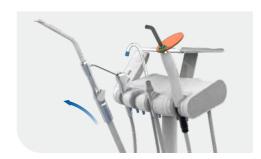

## **Water Unit**

Easy detachable solid filter for saliva ejector and vacuum

The water box with door can swivel 90 degrees for easy and efficient daily maintenance

Assistant module on Compact Water Box

Detachable Faucet

Detachable Swivel Glass Bowl (Options)

#### Swivel Ceramic Bowl

swivel ceramic bowl for SRS0, SMS0 model swivel melamine or glass bowl available for CRS0, CMS0 model.