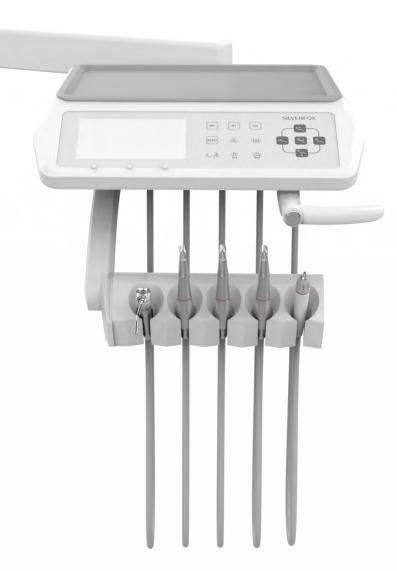

### Specification & Details

| Models                              | 8000B-CRS0                                                                                   |
|-------------------------------------|----------------------------------------------------------------------------------------------|
| Patient Chair                       |                                                                                              |
| Chair Movement Range                | Chair Lift Range :38cm ~ 73cm / Backrest Tilt Range: 5 ~ 75 degree                           |
| Chair Features                      | Soft start & stop / Variable speed tilting                                                   |
| Chair Base Option                   | White Color Base (plastic covered)                                                           |
| Safety Features                     | Emergency Stop button / Collision Protection Device / Chair locked when handpiece activated  |
| Loading Capacity                    | 175 kgs (385 lbs)                                                                            |
| Dentist Unit                        |                                                                                              |
| Dentist Unit Option                 | Hanging Hose Type                                                                            |
| Handpiece Holder positions          | Syringe x1 + Turbine Handpiece x2 + Motor/Turbine Handpiece x1 + Ultrasound Scaler x1        |
| Handpiece Tubing Type               | 2 Holes / 4 Holes / 6 Holes (with fiber optic system, option)                                |
| Control Console                     | Touch Panel (with 7inch x-ray film viewer)                                                   |
| Programs                            | 2 customized program, LP/SP, Zero, Cup Filler and Bowl Rinse timer customizable              |
| Micromotor Options                  | Bien Air MCX / Silverfox Motor                                                               |
| Instrument Tray                     | Tray on Hanging support x1                                                                   |
| Assistant Module                    |                                                                                              |
| Control Console Functions           | Chair Movement Control, LP/SP, Zero, M1, M2, Bowl Rinse, Cup Filler, Light Switch            |
| Handpiece Holder positions          | Syringe x1 + HVE x1 + Saliva Ejector x1 + Customizable position x2 (option)                  |
| Instrument Tray                     | Instrument Tray x1                                                                           |
| Water Unit                          |                                                                                              |
| Water Box Type                      | Compact Water Box, 90 degree swivel                                                          |
| Suction Element Type                | Wet Suction System or Interior Suction (air & water driven)                                  |
| Bottles                             | 1 Litre Distilled water bottle x1, 1 Litre Disinfectant bottle x1                            |
| Cuspidor                            | Detachable Frosted Glass bowl, with 180 degree swivel or Rotatable Ceramic bowl              |
| Heater                              | Optional                                                                                     |
| Disinfection                        |                                                                                              |
| W.B.C<br>(Water Bio Control system) | Optional                                                                                     |
| Dental Light                        | 8L01 LED Reflection Type Dental Light                                                        |
| Color Rendering Index               | >90                                                                                          |
| Color Temperature                   | 2,700 and 5,500k                                                                             |
| Luminance                           | 7 , 000 – 30 , 000 (±10%) Lux at Standard Mode<br>7 , 000~20 , 000 (±10%) Lux at yellow Mode |
| Yellow Mode                         | Yellow mode                                                                                  |
| Control                             | 1pc of 8C01 doctor stool, 1pc of 1028A assistant stool(Optional)                             |
| Packing Info                        |                                                                                              |
| Dental Unit Packing                 | 1 pc of doctor stool included in the wooden case                                             |
|                                     | 146 (L) * 104 (W) * 110 (H) cm                                                               |
|                                     | G.W. 316kg / N.W. 261kg                                                                      |