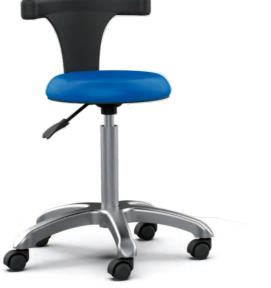

### **Dentist stool**

#### 8C01 (Standard)

N.W: 10.7kg G.W: 12.6kg

Package: 590x300x600mm