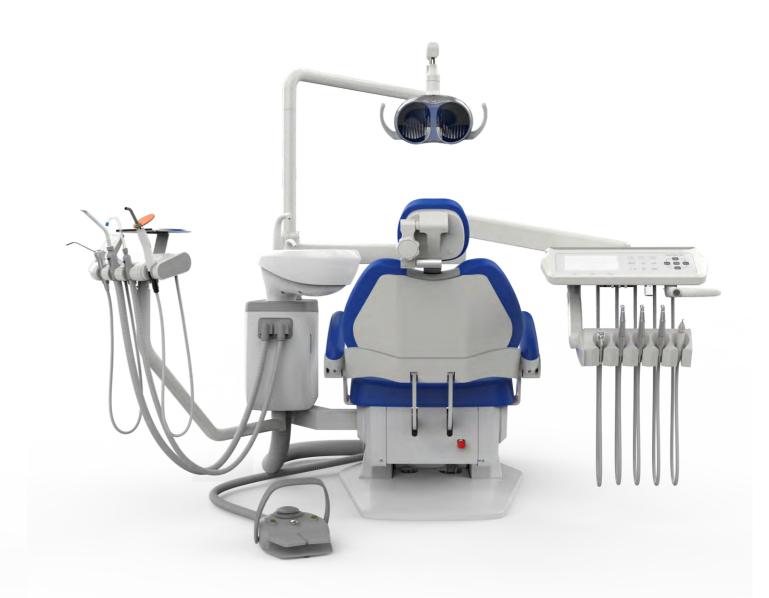

Basic Model 8000B-CRS0

**Dental Unit** 

## **Water Unit**

Easy detachable solid filter for saliva ejector and vacuum

The water box with door can swivel 90 degrees for easy and efficient daily maintenance

Assistant module on Compact Water Box

Detachable Faucet

## **Dentist Operation Module**

- Touch Panel with big touch button for easy control.
- 2 reprogramable postions, Last position and zero postion.
- The chair movements can be stopped automatically by the safety lock device when any of the handpiece is taken down.
- Height-adjustable support arm with pneumatic
- 5pcs of instrument holders: Syringe \*1, handpiece tubing \*3, scaler \*1 (for option)