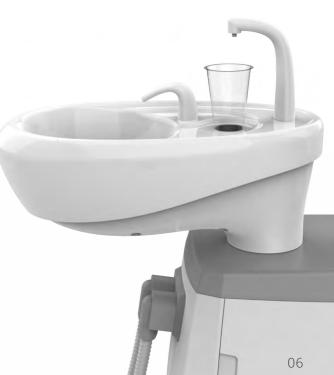

## **Dentist Operation Module**

- Touch Panel with big touch button for easy control.
- 2 reprogramable postions, Last position and zero postion.
- The chair movements can be stopped automatically by the safety lock device when any of the handpiece is taken down.
- Height-adjustable support arm with pneumatic
- 5pcs of instrument holders: Syringe \*1, handpiece tubing \*3, scaler \*1 (for option)

### Customizable assistant module

European type

American type

3+2customizable instrument holders