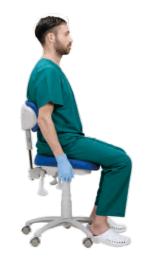

#### Operation mode

The Operation mode is specially suitable for working at a forward leaning position.

Adjust the backrest to support the waist, and the seat-rest at incline angle. Helping the thigh and calf to form a 120-degree angle will reduce stress of the spine and prevent injury.