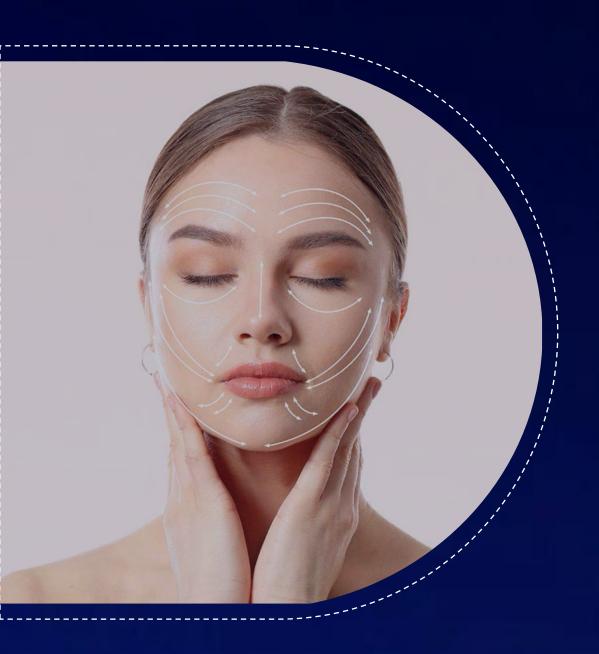

## Effect

Strengthen and tighten relaxed skin with remarkable tightening effect

01

Make skin texture more delicate and glossy

03

Remove the traces of age such as roughness, and Skin rejuvenation

Only one treatment is needed to smooth wrinkles and improve them comprehensively.

02

Filling in shrinkage and loss of collagen vacancies to enhance the relaxation profile

04

Make skin tender, white and youthful

05

06

Frequency

4MHz (Single line 1.5mm/2.0mm:7MHz)