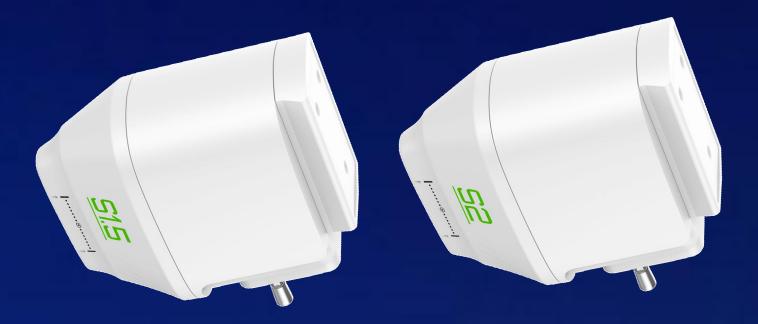

Power

350W

**Treatment Depth** 

S1.5mm S3.0mm S4.5mm WD 3.0mm WD4.5mm WD6.0mm WD13.0mm R1.5mm R3.0mm R4.5mm **Treatment Length** 

5-25mm

Width

Energy

0--12mm