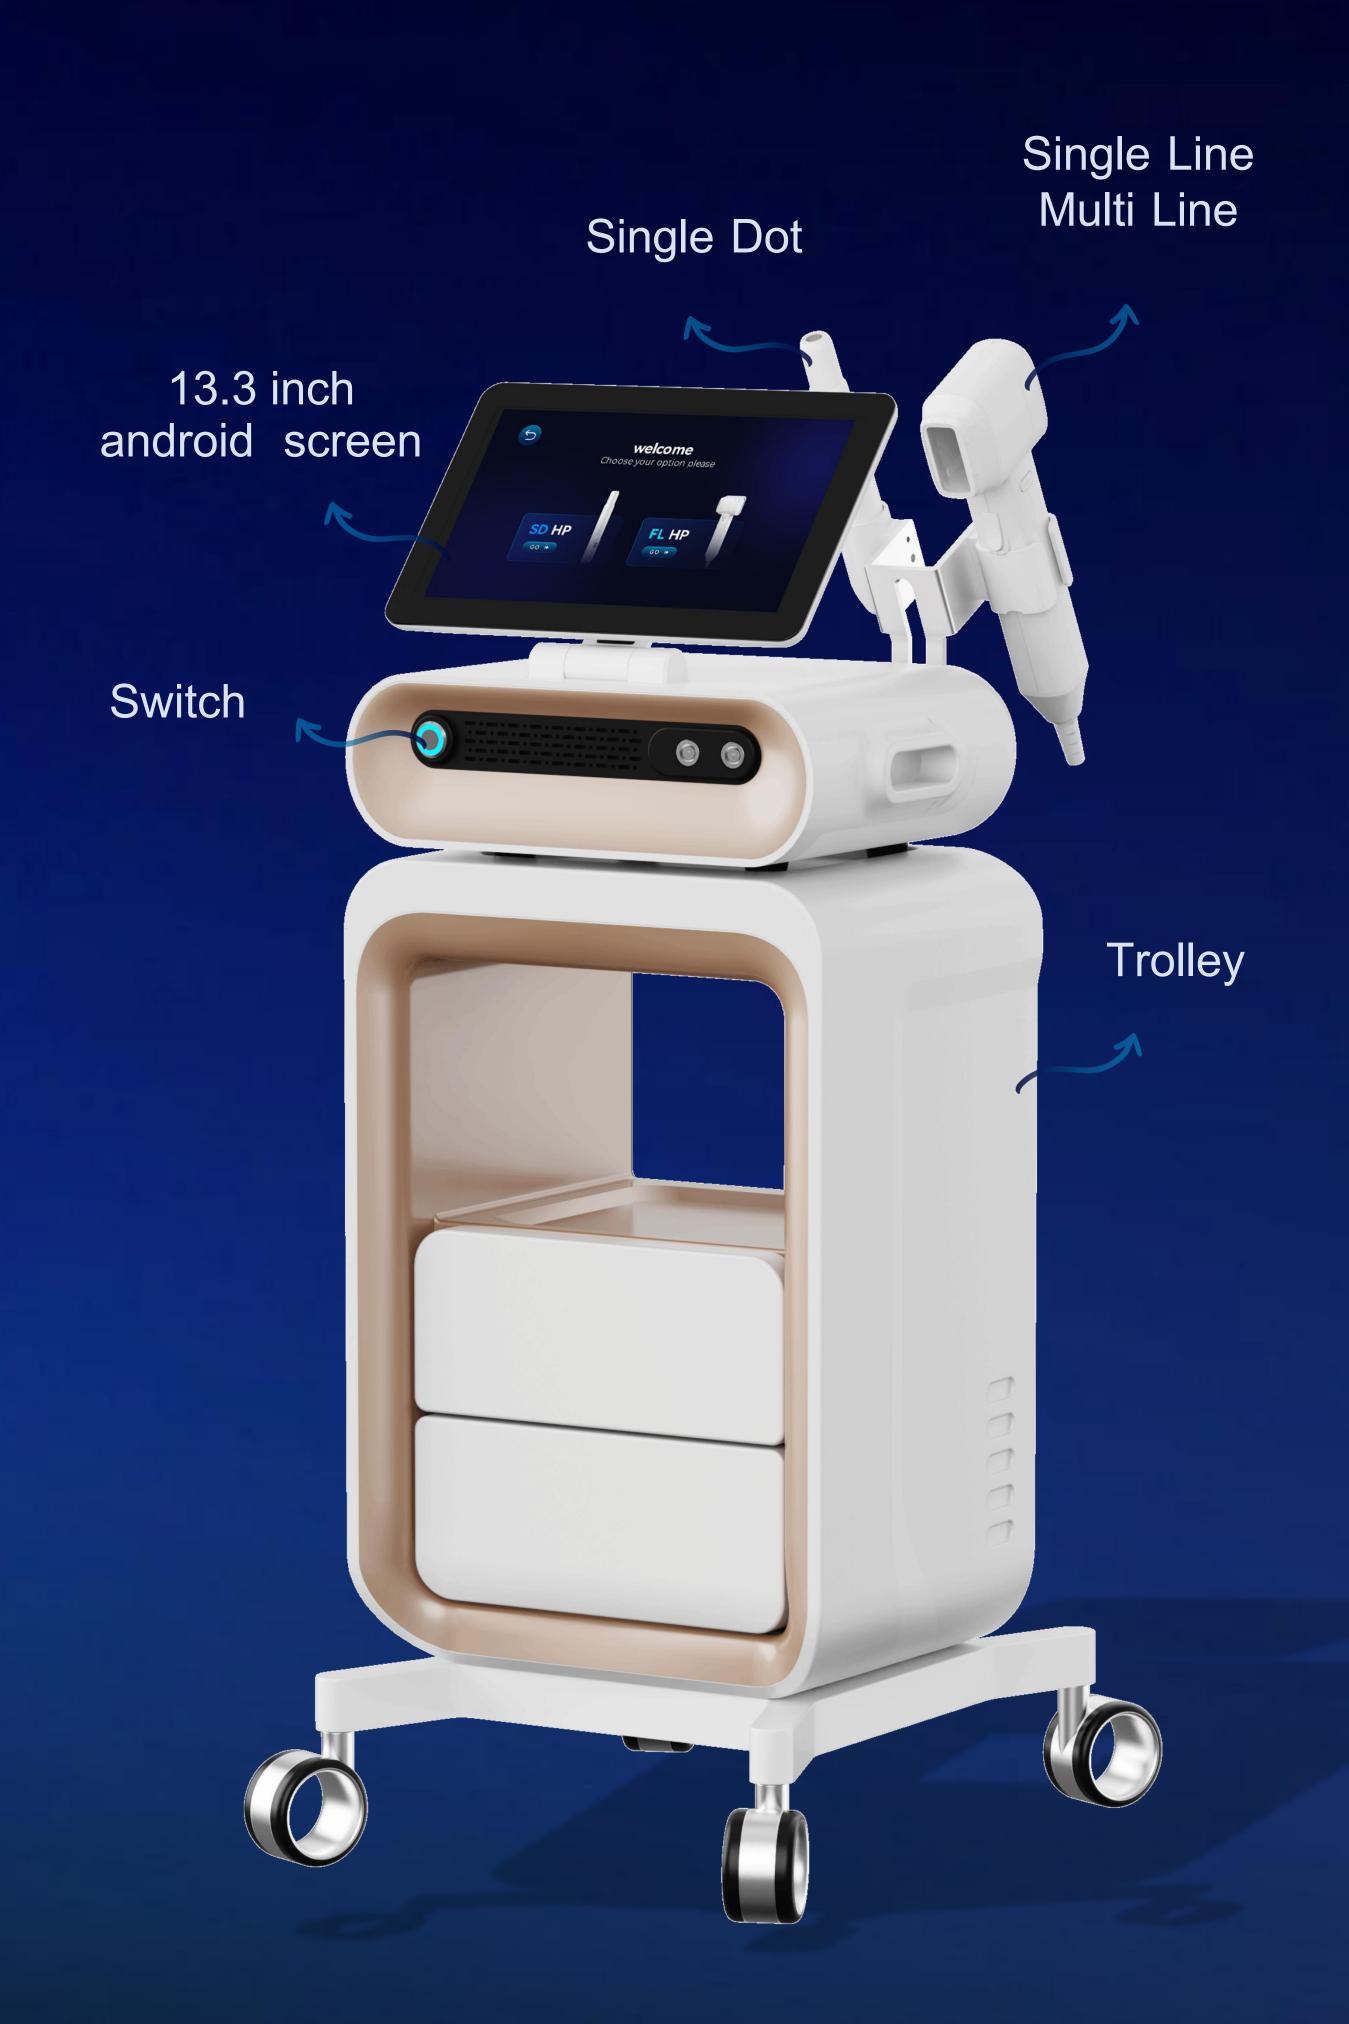

ef-fective, safe and painless skin tight-ening.

## Effect



Strengthen and tighten relaxed skin with remarkable tightening effect

01

Make skin texture more delicate and glossy

03

Remove the traces of age such as roughness, and Skin rejuvenation

Only one treatment is needed to smooth wrinkles and improve them comprehensively.

02

Filling in shrinkage and loss of collagen vacancies to enhance the relaxation profile

04

Make skin tender, white and youthful

05

06





Frequency

4MHz (Single line 1.5mm/2.0mm:7MHz)

Power

350W

**Treatment Depth** 

S1.5mm S3.0mm S4.5mm WD 3.0mm WD4.5mm WD6.0mm WD13.0mm R1.5mm R3.0mm R4.5mm **Treatment Length** 

5-25mm

Width

Energy

0--12mm

0.1-- 3.0J

Spacing

**Power Source** 

1.0mm-5.0mm

AC 110V~220V--50Hz/60Hz

### System introduction





## Advantages





Completely noninvasive and nonablative to the epidermis layer



No down time, and make- up can be wearied only in 15 min after the treatment



Fast operation time, full face and neck only takes 40-60 minutes



Long lasting result, 2-3 year can last only with one treatment



Flexible treatment, one single treatment achieves instant result.

High quality, low consumables







Treatment: Body

Multi Line points: 20000

**Multi Line Options** 



3 mm



4.5 mm



5.5 mm



6 mm



9 mm



12 mm



13 mm



Treatment: Face, Neck, Jaw

Single Line points: 20000

Single Line Options



1.5mm

2.0 mm



Treatment: Around eyes and mouth

Single Dot Points: 40000

## 





## Who is suitable for 8D HIFU PRO treatment?

It suit for 30 to 60 years old customer who want to r