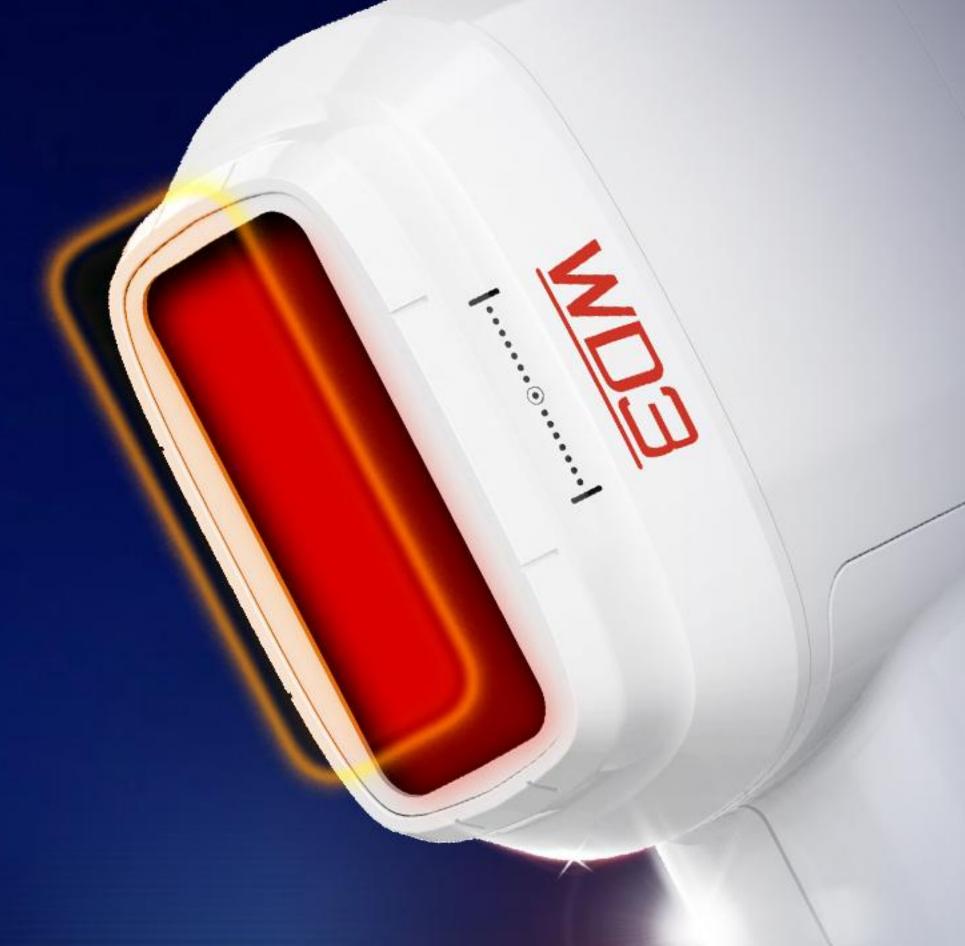

Power

350W

**Treatment Depth** 

S1.5mm S3.0mm S4.5mm WD 3.0mm WD4.5mm WD6.0mm WD13.0mm R1.5mm R3.0mm R4.5mm **Treatment Length** 

5-25mm

Width

Energy

0--12mm

### System introduction