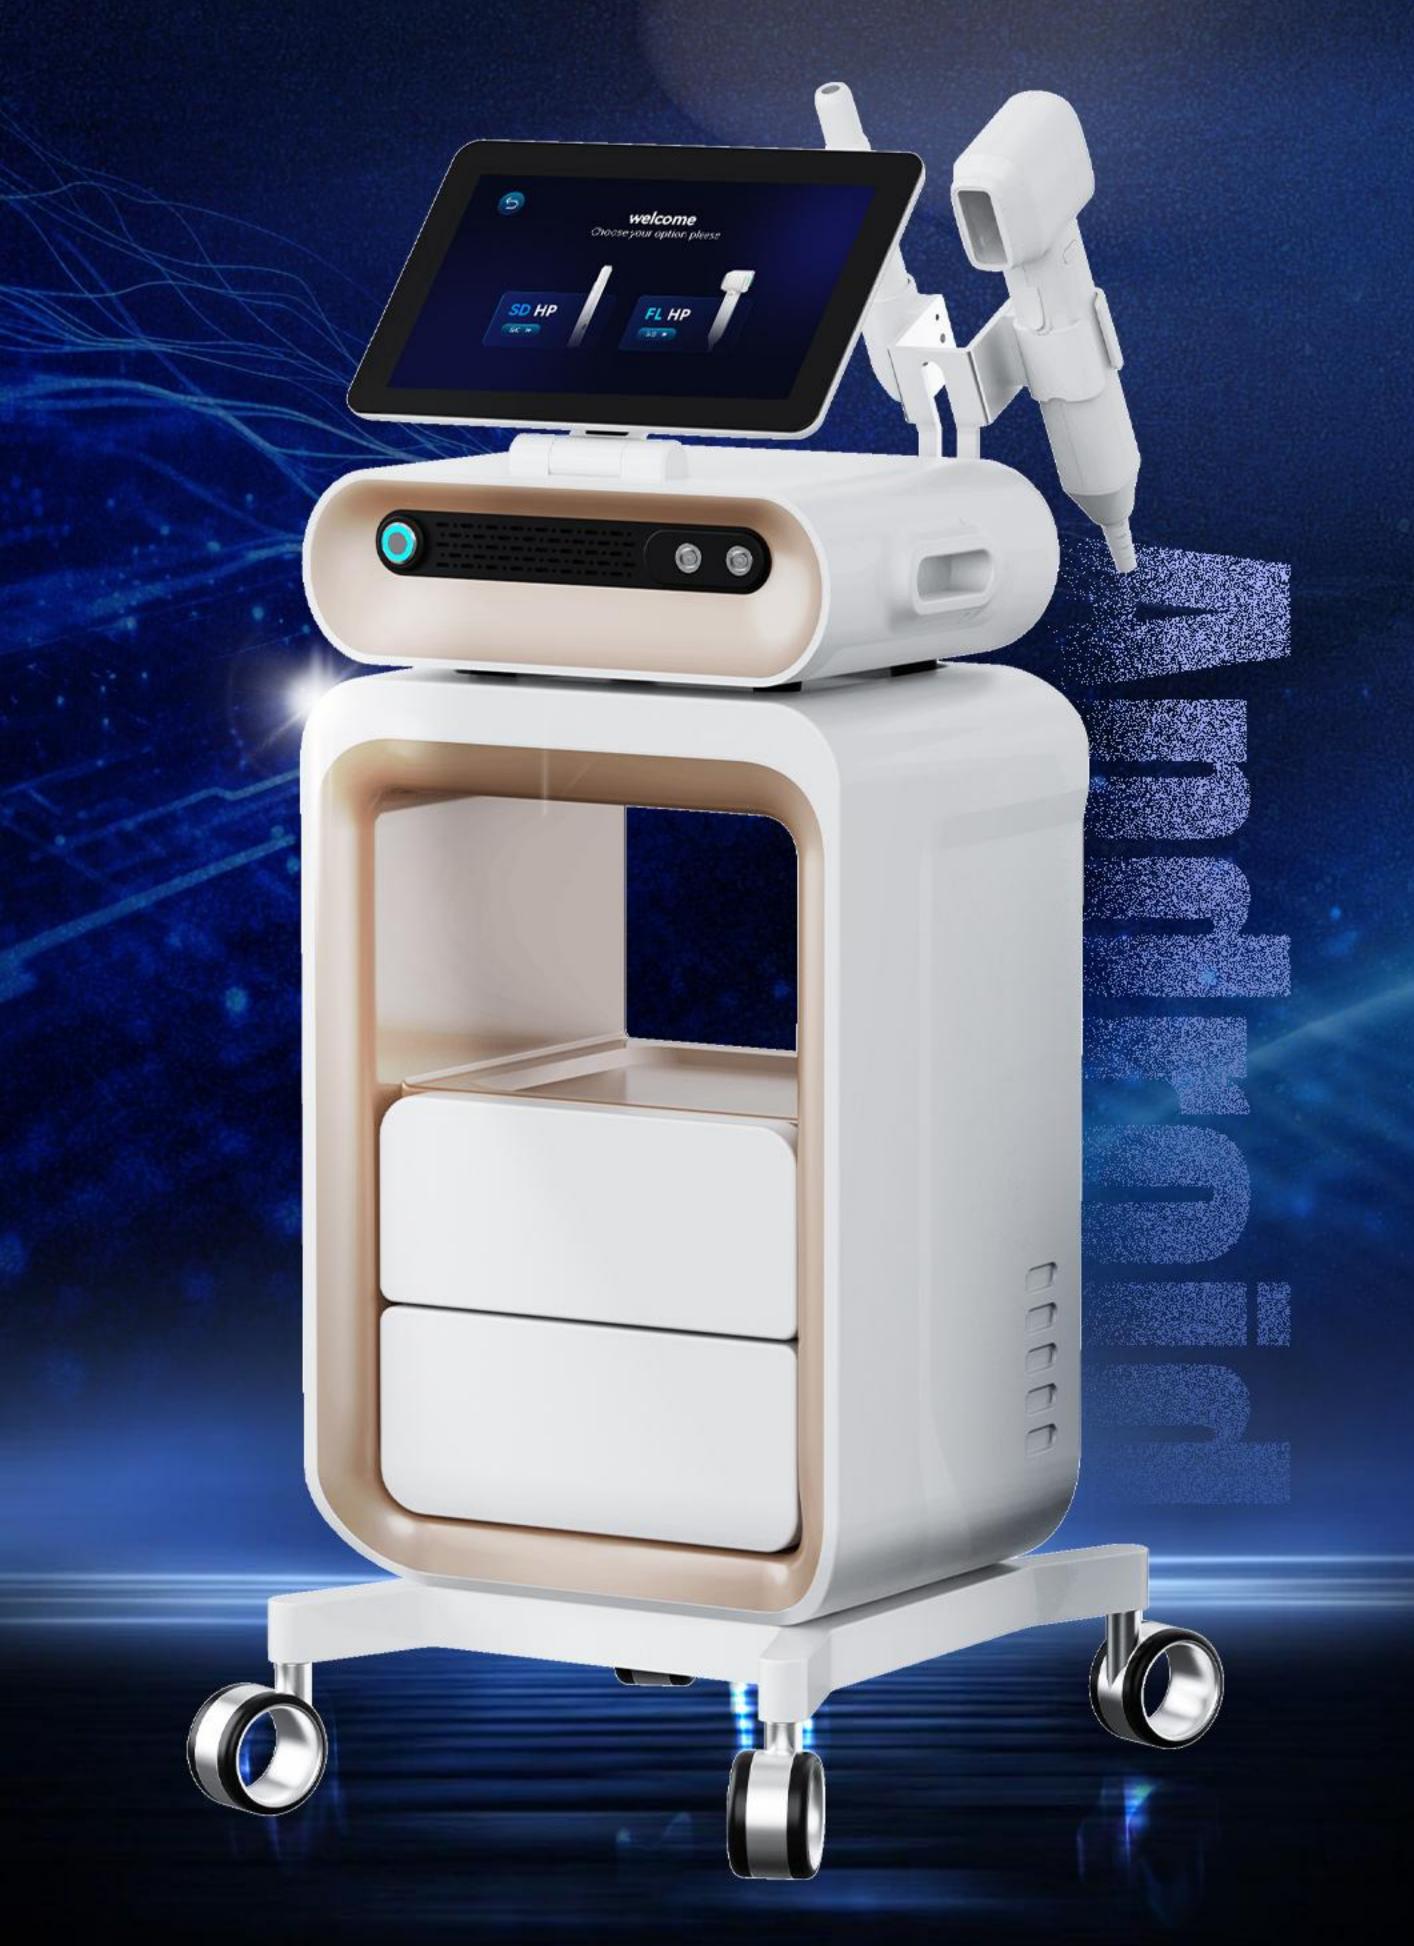

# 8D HIFU PRO

## Work Theory

BD HIFU PRO is Non Surgical Face Lift Treatment- 8D HIFU PRO (High Intensity Focused Ultrasound) Technology, the aging effects will show on the skin like the wrinkles and the eye-bags. It is the signals to alert you your colla- gen and elastin are losing from your body. The collagen is the key structur- al component to support your skin.

8D HIFU PRO (High-Intensity Focused UI- trasound) which is the new technical for face lifting and tightening.

8D HIFU Pro is delivered into the deep skin and cause thermal coagulation to SMAS (Superficial Muscular Aponeu-rotic System). It can provide the skin tightening and rejuvenation happens gradually with the time.

8D HIFU PRO technology device gives ef-fective, safe and painless skin tight-ening.