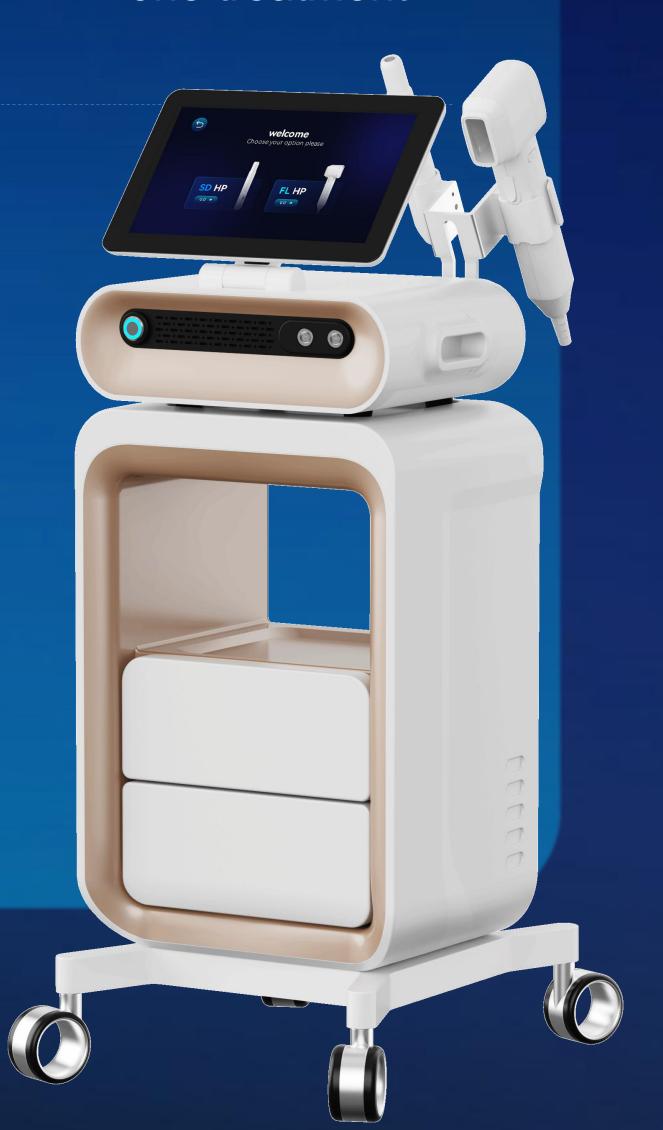

ance the relaxation profile

04

Make skin tender, white and youthful

05

06





Frequency

4MHz (Single line 1.5mm/2.0mm:7MHz)

Power

350W

**Treatment Depth** 

S1.5mm S3.0mm S4.5mm WD 3.0mm WD4.5mm WD6.0mm WD13.0mm R1.5mm R3.0mm R4.5mm **Treatment Length** 

5-25mm

Width

Energy

0--12mm

0.1-- 3.0J

Spacing

**Power Source** 

1.0mm-5.0mm

AC 110V~220V--50Hz/60Hz

### System introduction





## Advantages





Completely noninvasive and nonablative to the epidermis layer



No down time, and make- up can be wearied only in 15 min after the treatment



Fast operation time, full face and neck only takes 40-60 minutes



Long lasting result, 2-3 year can last only with one treatment



Flexible treatment, one single treatment achieves instant result.

High quality, low consumables







Treatment: Body

Multi Line points: 20000

**Multi Line Options** 



3 mm



4.5 mm



5.5 mm



6 mm



9 mm



12 mm



13 mm



Treatment: Face, Neck, Jaw

Single Line points: 20000

Single Line Options



1.5mm

2.0 mm



Treatment: Around eyes and mouth

Single Dot Points: 40000

## 





## Who is suitable for 8D HIFU PRO treatment?

It suit for 30 to 60 years old customer who want to reduce the pore size and looks younger.

55

## when you will see the treatment result?

The immediate effect is 10%-30%, and the best effect is in 3-6 months



## why some clients have good effect of face lifting, but some clients have hollow cheek after treatment?

80% effect comes from the after treatment recovery, it's depend on patients skin property and recruitment of cell-repairing factor