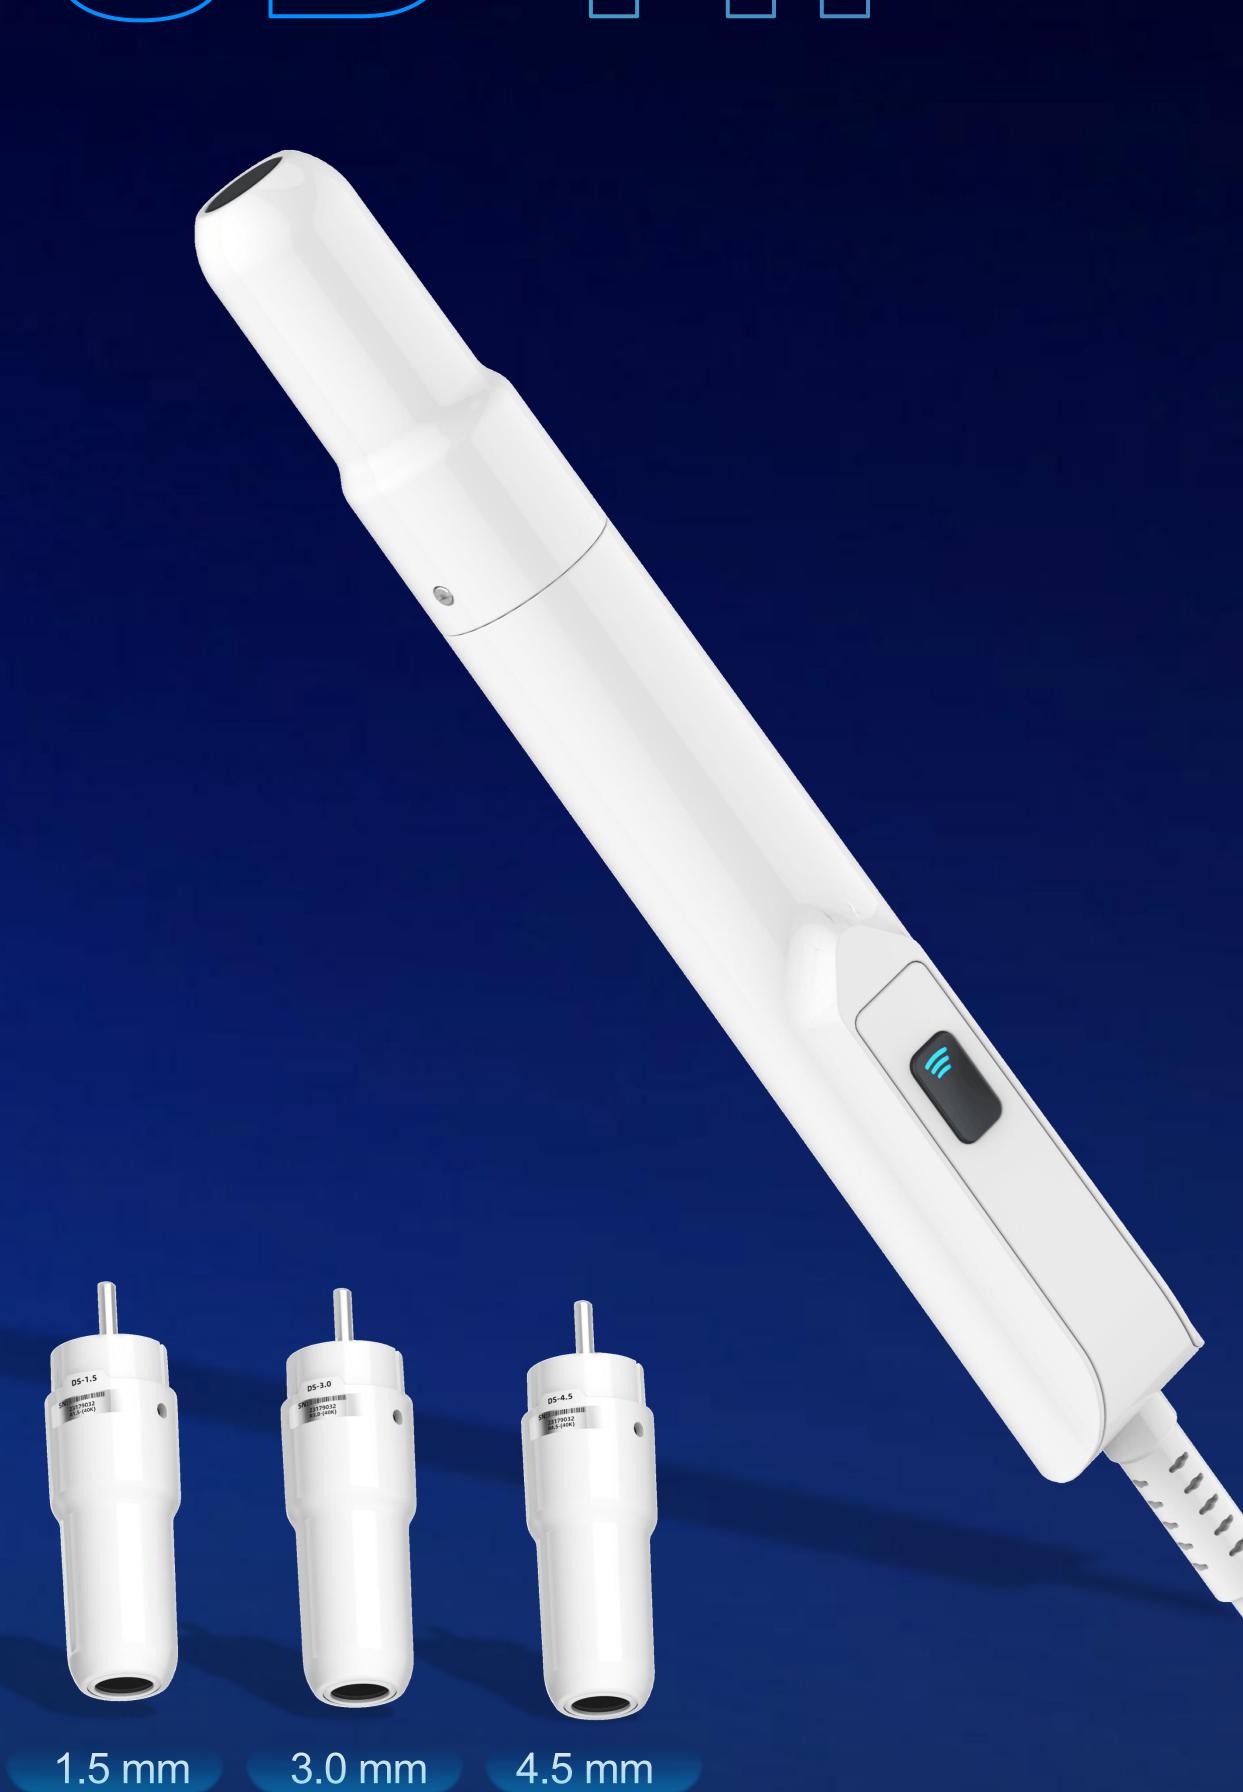

Power

350W

**Treatment Depth** 

S1.5mm S3.0mm S4.5mm WD 3.0mm WD4.5mm WD6.0mm WD13.0mm R1.5mm R3.0mm R4.5mm **Treatment Length** 

5-25mm

Width

Energy

0--12mm

3 mm

4.5 mm

5.5 mm

6 mm

9 mm

12 mm

13 mm

Treatment: Face, Neck, Jaw

Single Line points: 20000

Single Line Options

1.5mm

2.0 mm

Treatment: Around eyes and mouth

Single Dot Points: 40000