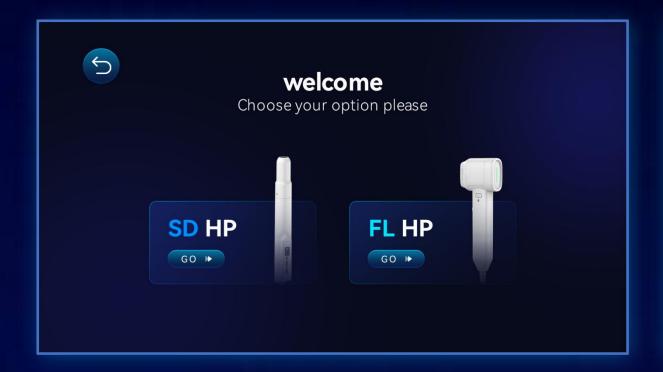

### System introduction

### Ul Interface

This treatment head is applicable to local accurate treatment, and can used for supplementary treatment on skin that can't be covered by single/multi head

R1.5

TREATMENT INFO

TOTAL SHOT

O

STANDBY

Single Line

Single Dot

Multi Line

Multi Line