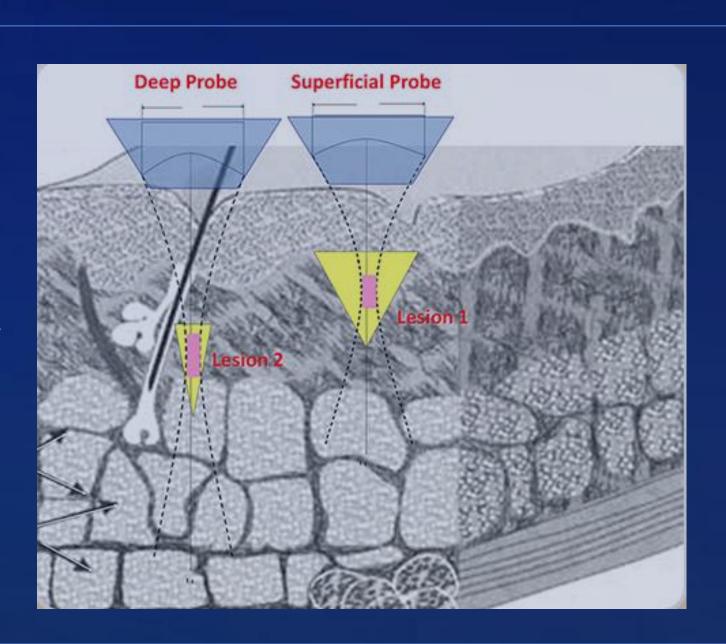

### Ul Interface

This treatment head is applicable to local accurate treatment, and can used for supplementary treatment on skin that can't be covered by single/multi head

R1.5

TREATMENT INFO

TOTAL SHOT

O

STANDBY