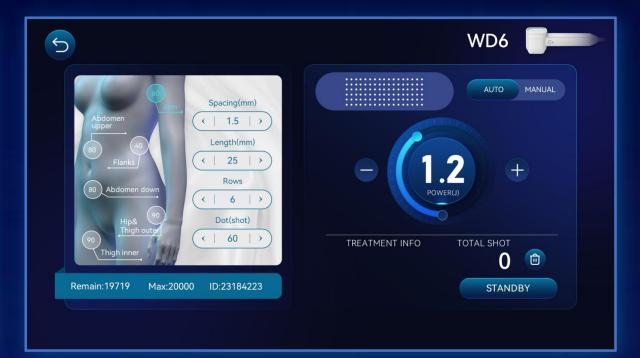

### System introduction

### Ul Interface

This treatment head is applicable to local accurate treatment, and can used for supplementary treatment on skin that can't be covered by single/multi head

R1.5

TREATMENT INFO

TOTAL SHOT

O

STANDBY

Single Line

Single Dot

Multi Line

Multi Line