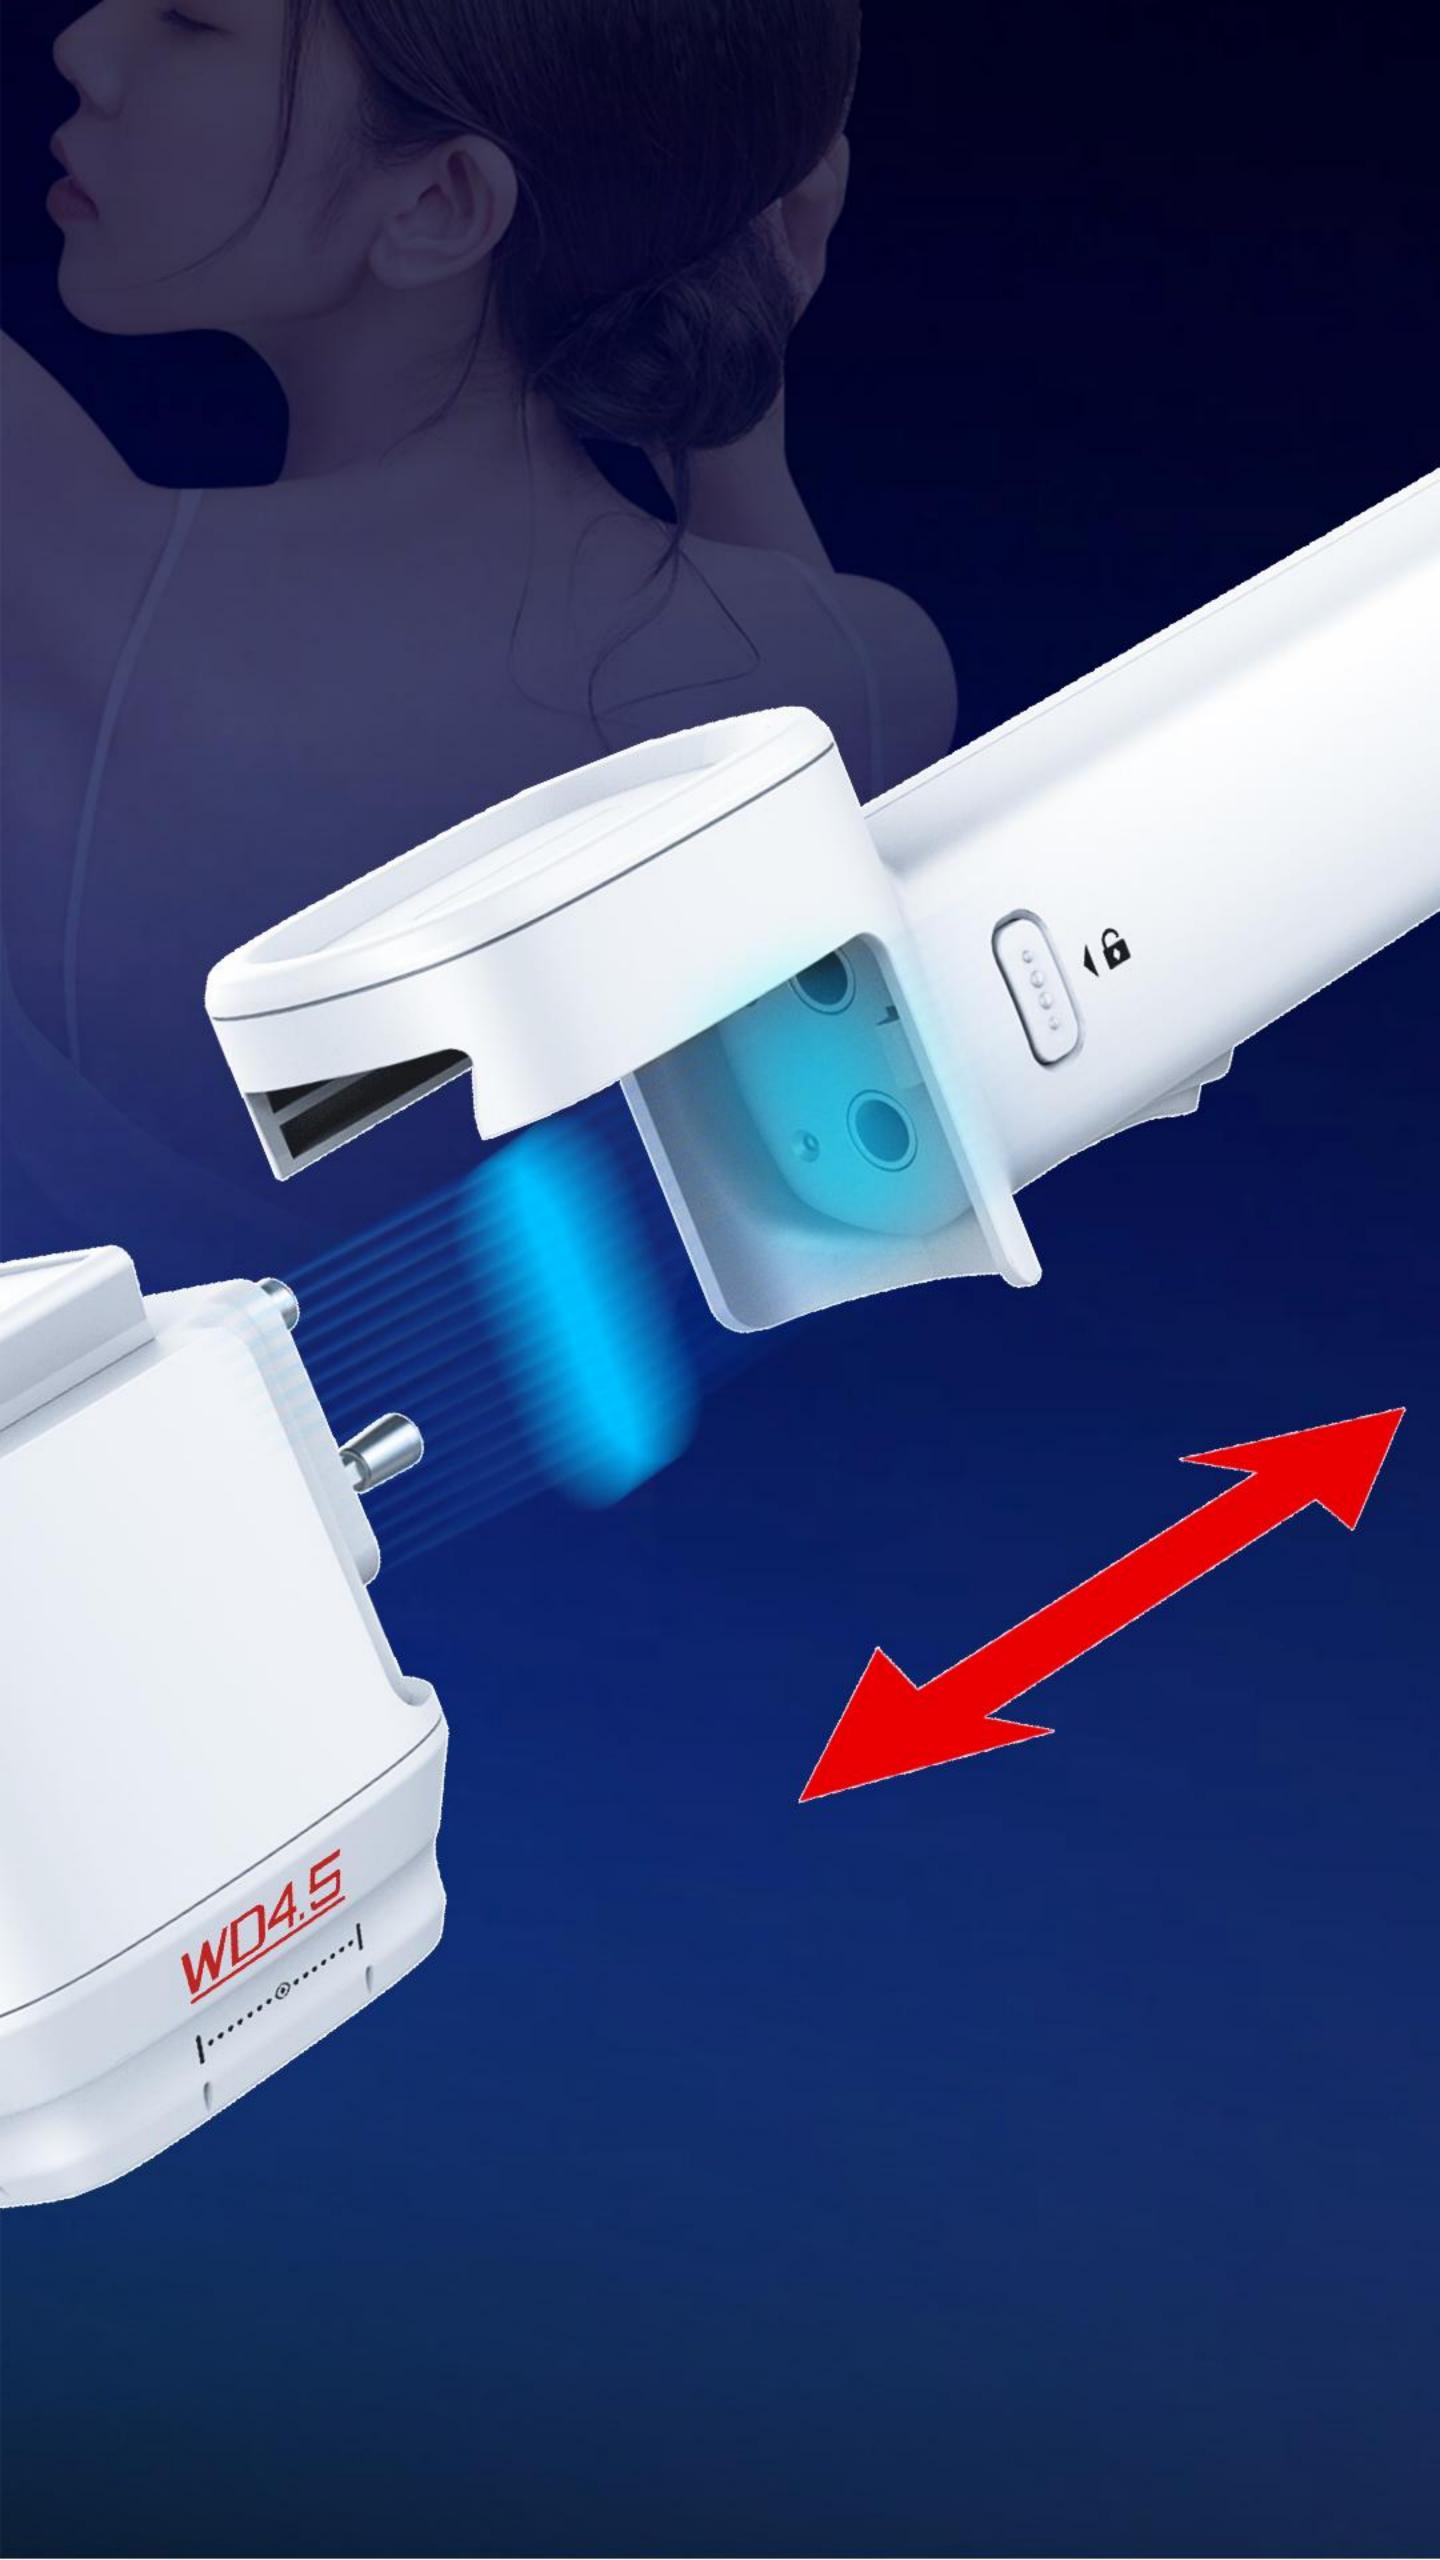

### System introduction

### Ul Interface

This treatment head is applicable to local accurate treatment, and can used for supplementary treatment on skin that can't be covered by single/multi head

R1.5

TREATMENT INFO

TOTAL SHOT

O

STANDBY