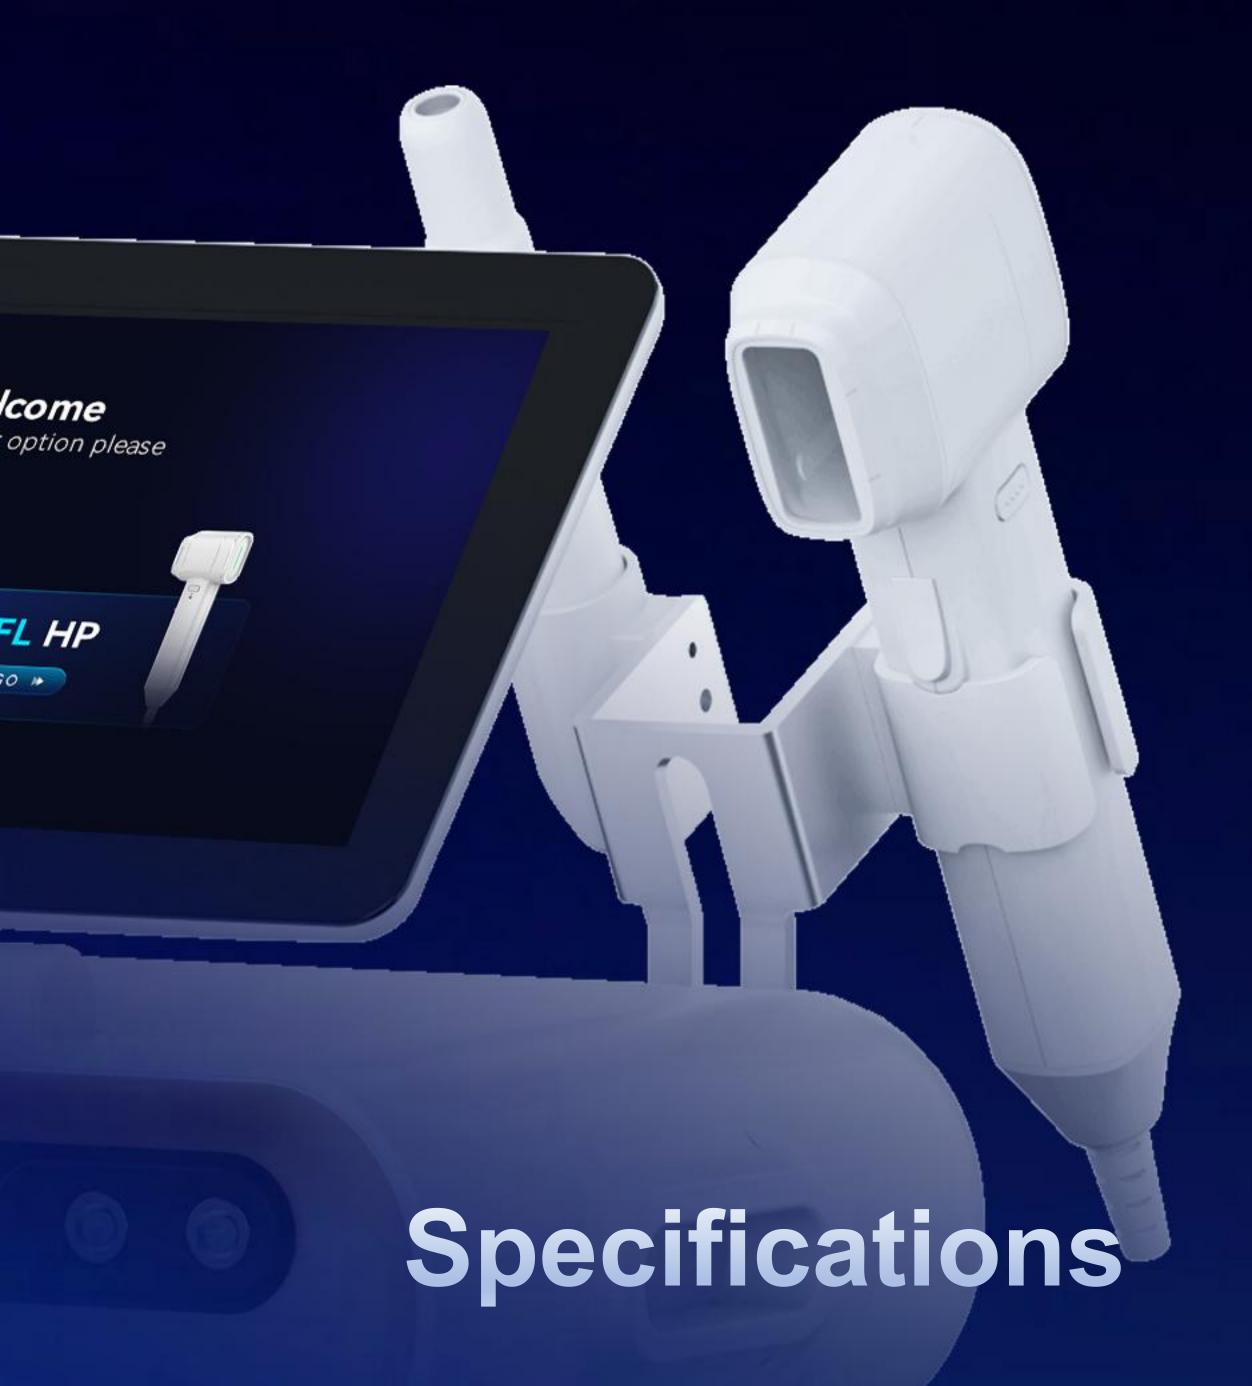

trasound) which is the new technical for face lifting and tightening.

8D HIFU Pro is delivered into the deep skin and cause thermal coagulation to SMAS (Superficial Muscular Aponeu-rotic System). It can provide the skin tightening and rejuvenation happens gradually with the time.



8D HIFU PRO technology device gives ef-fective, safe and painless skin tight-ening.

## Effect



Strengthen and tighten relaxed skin with remarkable tightening effect

01

Make skin texture more delicate and glossy

03

Remove the traces of age such as roughness, and Skin rejuvenation

Only one treatment is needed to smooth wrinkles and improve them comprehensively.

02

Filling in shrinkage and loss of collagen vacancies to enhance the relaxation profile

04

Make skin tender, white and youthful

05

06





Frequency

4MHz (Single line 1.5mm/2.0mm:7MHz)

Power

350W

**Treatment Depth** 

S1.5mm S3.0mm S4.5mm WD 3.0mm WD4.5mm WD6.0mm WD13.0mm R1.5mm R3.0mm R4.5mm **Treatment Length** 

5-25mm

Width

Energy

0--12mm

0.1-- 3.0J

Spacing

**Power Source** 

1.0mm-5.0mm

AC 110V~220V--50Hz/60Hz

### System introduction





## Advantages





Completely noninvasive and nonablative to the epidermis layer



No down time, and make- up can be wearied only in 15 min after the treatment



Fast operation time, full face and neck only takes 40-60 minutes



Long lasting result, 2-3 year can last only with one treatment



Flexible treatment, one single treatment achieves instant result.

High quality, low consumables







Treatment: Body

Multi Line points: 20000

**Multi Line Options** 



3 mm