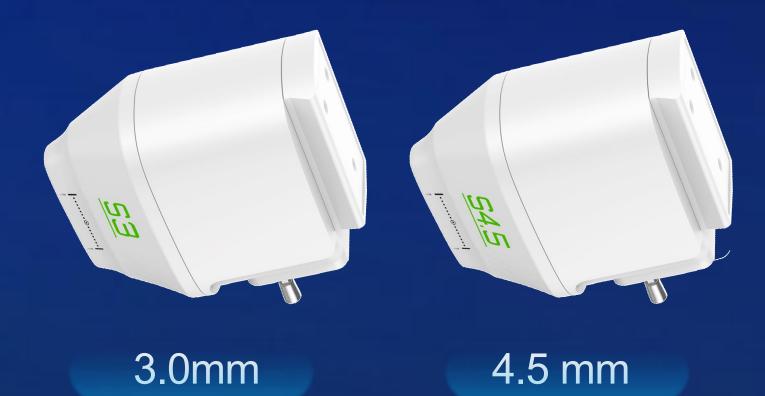

Power

350W

**Treatment Depth** 

S1.5mm S3.0mm S4.5mm WD 3.0mm WD4.5mm WD6.0mm WD13.0mm R1.5mm R3.0mm R4.5mm **Treatment Length** 

5-25mm

Width

Energy

0--12mm

3 mm

4.5 mm

5.5 mm

6 mm

9 mm

12 mm

13 mm

Treatment: Face, Neck, Jaw