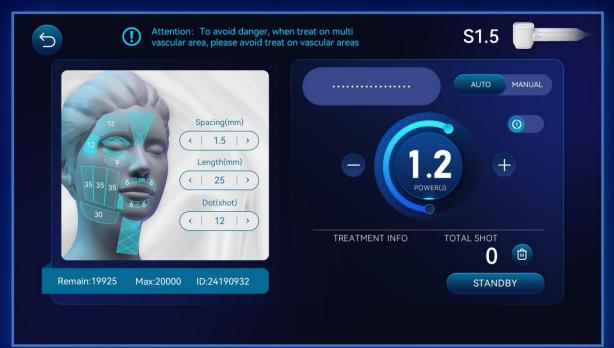

### System introduction

### Ul Interface

This treatment head is applicable to local accurate treatment, and can used for supplementary treatment on skin that can't be covered by single/multi head

R1.5

TREATMENT INFO

TOTAL SHOT

O

STANDBY

Single Line

Single Dot

Multi Line

Multi Line