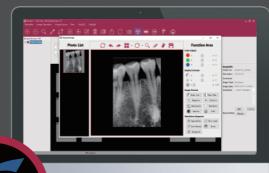

# **Powerful Image Management Software**

| Parameters                                  |              |
|---------------------------------------------|--------------|
| Model                                       | DR730        |
| Chip Type                                   | APS CMOS     |
| Pixel Size                                  | 18.5um       |
| Dimension                                   | 39×28.5×6mm  |
| Active Area                                 | 30×22.5mm    |
| Active Pixel Array                          | 1600×1200mm  |
| lmage Pixel                                 | 1604×1204mm  |
| Voltage (through USB connection)            | 5.0V±0.5V    |
| Ele ctricity Curent(through USB connection) | ≤500mA       |
| Power                                       | ≤1W          |
| Digitization                                | 12/14/16 bit |
| Imaging Time                                | 3~4s         |
| Resolution                                  | 27lp/mm      |
| Signal Output                               | USB          |