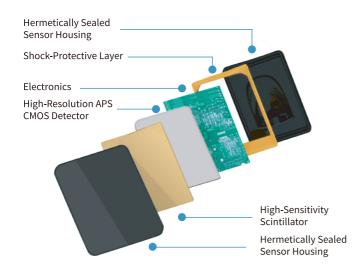

#### Available For Liquid Disinfectant Immersion Disinfection

The sensor is tightly stitched Repeated verification by engineers Reach IPX7 waterproof level Can be disinfected with immersion Avoid secondary cross infection

# **Powerful Image Management Software**

| Parameters                                  |              |
|---------------------------------------------|--------------|
| Model                                       | DR730        |
| Chip Type                                   | APS CMOS     |
| Pixel Size                                  | 18.5um       |
| Dimension                                   | 39×28.5×6mm  |
| Active Area                                 | 30×22.5mm    |
| Active Pixel Array                          | 1600×1200mm  |
| lmage Pixel                                 | 1604×1204mm  |
| Voltage (through USB connection)            | 5.0V±0.5V    |
| Ele ctricity Curent(through USB connection) | ≤500mA       |
| Power                                       | ≤1W          |
| Digitization                                | 12/14/16 bit |
| Imaging Time                                | 3~4s         |
| Resolution                                  | 27lp/mm      |
| Signal Output                               | USB          |