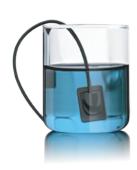

#### Available For Liquid Disinfectant Immersion Disinfection

The sensor is tightly stitched Repeated verification by engineers Reach IPX7 waterproof level Can be disinfected with immersion Avoid secondary cross infection