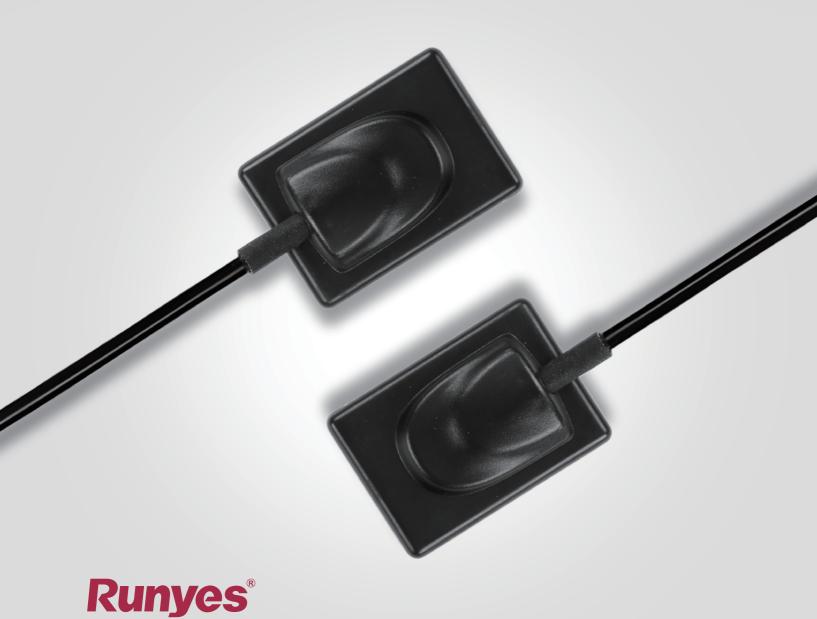

# **Comfortable Experience** With Full Tooth Imaging

**Imaging** 

Software

#### Available For Liquid Disinfectant Immersion Disinfection

The sensor is tightly stitched Repeated verification by engineers Reach IPX7 waterproof level Can be disinfected with immersion Avoid secondary cross infection

#### Compatibility

Applicable for almost all x-ray machines on the market